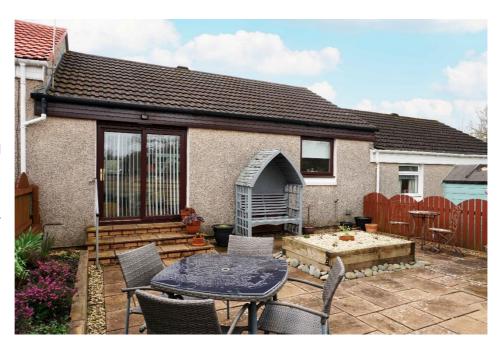

#### **Features**

Open aspect

Modern kitchen including integrated appliances.

Stylish shower room

UPVC double glazed windows and doors

Ample storage and loft

Private enclosed rear garden with open aspect

Regular bus services