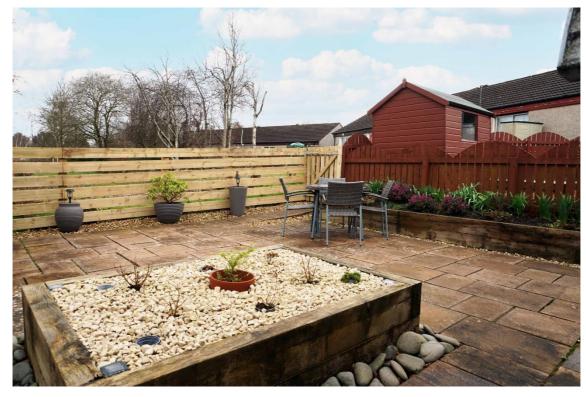

#### **Features**

Open aspect

Modern kitchen including integrated appliances.

Stylish shower room

UPVC double glazed windows and doors

Ample storage and loft

Private enclosed rear garden with open aspect

Regular bus services

### **Description**

This charming 1-bedroom bungalow is a credit to the current owner, having been upgraded throughout to a very high standard in recent years.

E.K. Business Park 14 Stroud Road East Kilbride G75 0YA