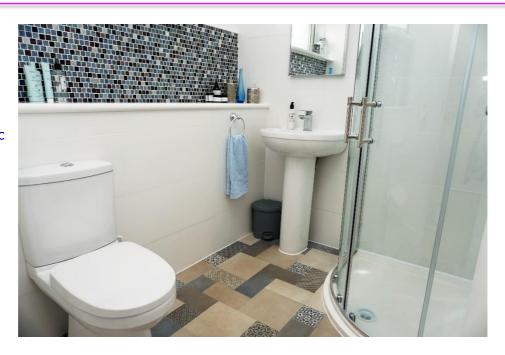

The stylish shower room has a corner cubicle with thermostatic rainwater and riser shower, partial tiling to the walls and vinyl floor covering.

E.K. Business Park 14 Stroud Road East Kilbride G75 0YA

The property is tastefully decorated, has ample storage and the loft can be accessed from the walk-in cupboard in the hallway.