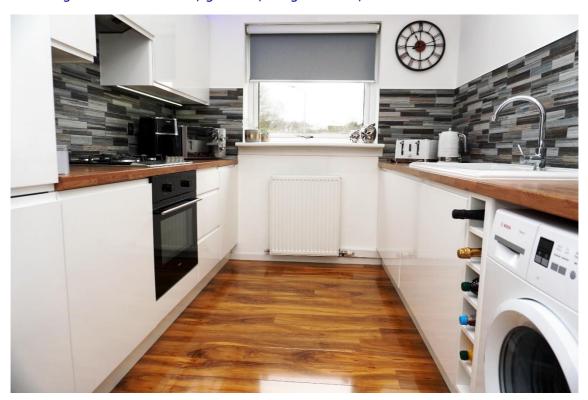

The modern fitted kitchen has contemporary style high gloss cabinets, and includes the integrated electric oven, gas hob, fridge freezer, and slim line dishwasher.

E.K. Business Park 14 Stroud Road East Kilbride G75 0YA