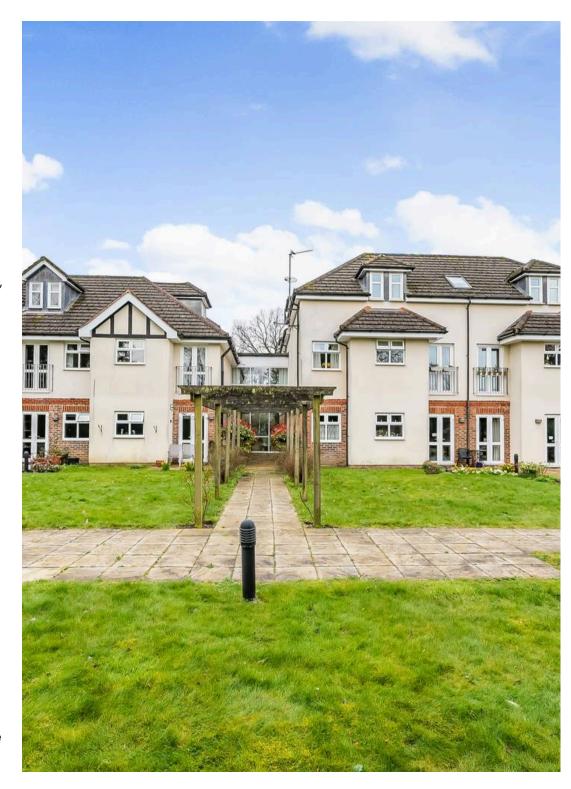

## Flat 6

Wren Court, Warlingham

A well presented two bedroom ground floor retirement apartment located close to Warlingham Village Green. With spacious Lounge/Dining Room with direct access to a sunny patio. Kitchen/Breakfast Room, Master bedroom with ensuite shower room, second bathroom. Offered with no onward chain. Council Tax band: E

Tenure: Leasehold

EPC Energy Efficiency Rating: C

EPC Environmental Impact Rating: C

**Description:** Situated within a short walk of Warlingham Village, this delightful ground floor retirement flat presents a serene and comfortable living experience for the over 60s. Ideal for those seeking a peaceful yet vibrant community atmosphere, this property offers a host of features designed to enhance your retirement lifestyle.