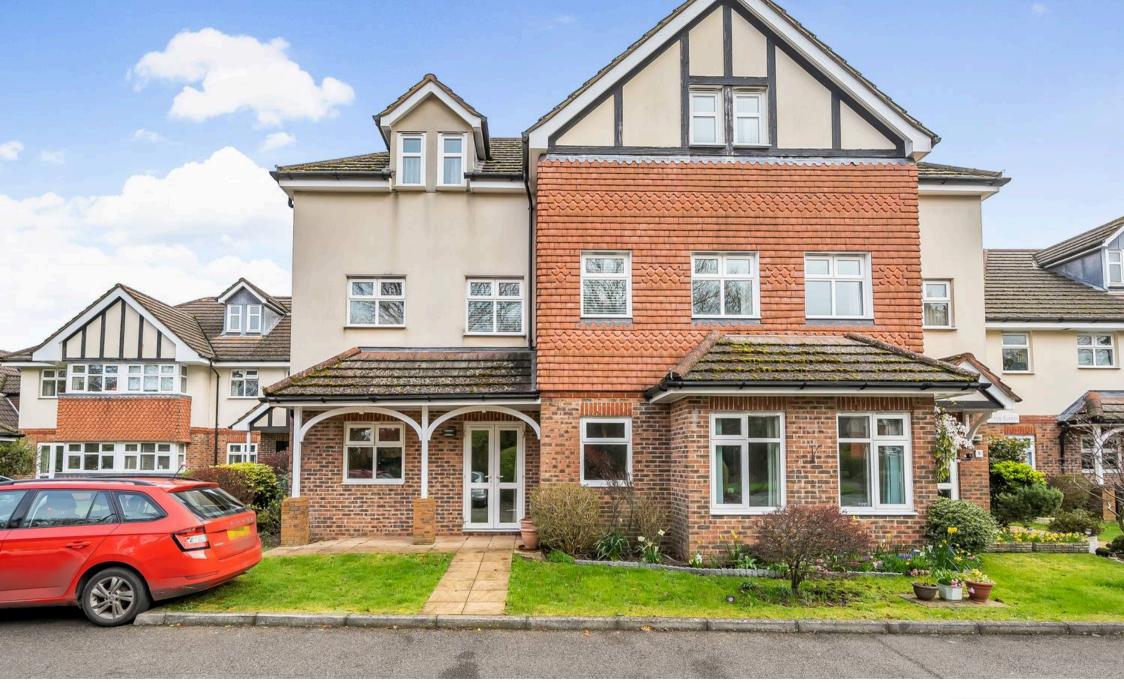

Flat 6, Wren Court, 303 Limpsfield Road - CR6 9RL Guide Price £270,000

## Flat 6

Wren Court, Warlingham

A well presented two bedroom ground floor retirement apartment located close to Warlingham Village Green. With spacious Lounge/Dining Room with direct access to a sunny patio. Kitchen/Breakfast Room, Master bedroom with ensuite shower room, second bathroom. Offered with no onward chain. Council Tax band: E

Tenure: Leasehold

EPC Energy Efficiency Rating: C

EPC Environmental Impact Rating: C

**Description:** Situated within a short walk of Warlingham Village, this delightful ground floor retirement flat presents a serene and comfortable living experience for the over 60s. Ideal for those seeking a peaceful yet vibrant community atmosphere, this property offers a host of features designed to enhance your retirement lifestyle.