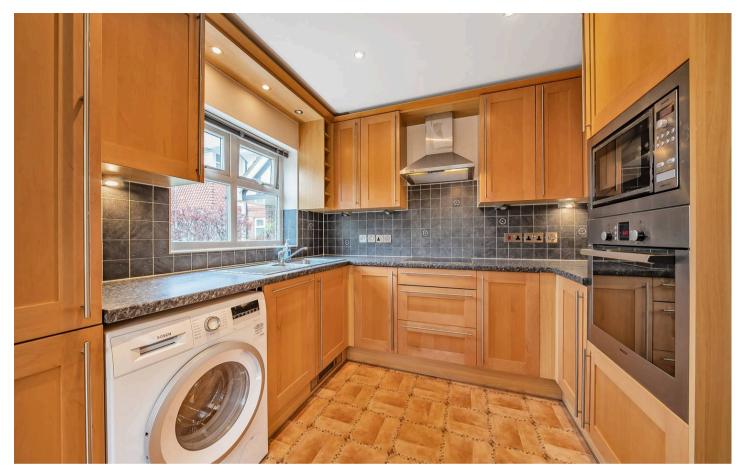

The well-equipped kitchen/breakfast room provides ample space for culinary endeavors, featuring modern appliances and plenty of storage options. The accommodation includes two comfortable bedrooms, with the master bedroom boasting the luxury of an ensuite shower room, while a separate family bathroom serves the needs of residents and guests alike.