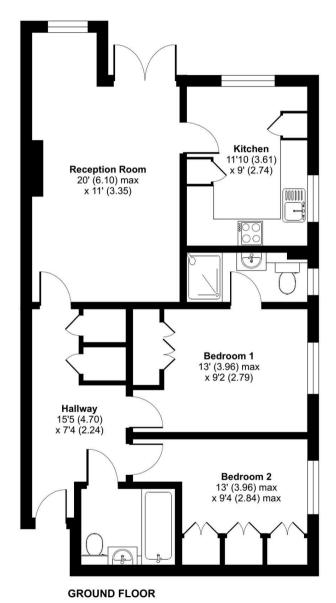

## **Key Features:**

- Two-bedroom ground floor retirement flat
- Lounge/dining room with access to a patio and communal garden
- Well-appointed kitchen/breakfast room
- Master bedroom with ensuite shower room
- Second bedroom
- Additional family bathroom

**Property Highlights:** As you step into the generously proportioned lounge/dining room, you're greeted with an inviting space illuminated by natural light. The door leads to a private south facing patio area, perfect for enjoying morning coffee or entertaining guests.

The well-equipped kitchen/breakfast room provides ample space for culinary endeavors, featuring modern appliances and plenty of storage options. The accommodation includes two comfortable bedrooms, with the master bedroom boasting the luxury of an ensuite shower room, while a separate family bathroom serves the needs of residents and guests alike.