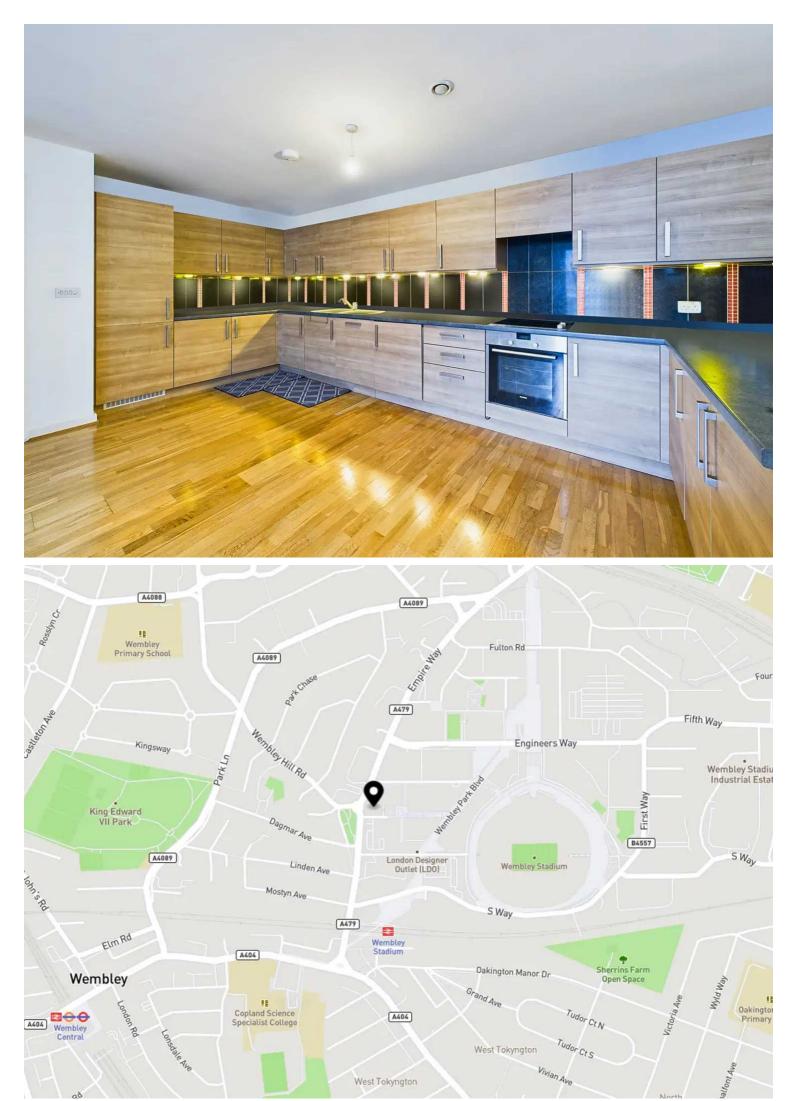

Oyster Properties is proud to present this modern 2-bedroom apartment located in the heart of Wembley, just few minutes away from London Designer Outlet and Wembley Park tube station. The property offers exceptionally large living accommodation including open plan kitchen/living room leading onto a private balcony, family bathroom, two double bedrooms and ample storage space. The property further benefits from lift access and concierge service. The property is also located close to highly regarded schools such as Lycée International de Londres school and Ark Academy. This is an excellent opportunity for first-time buyers and investors, with approx. rental income of £2,000 per calendar month.