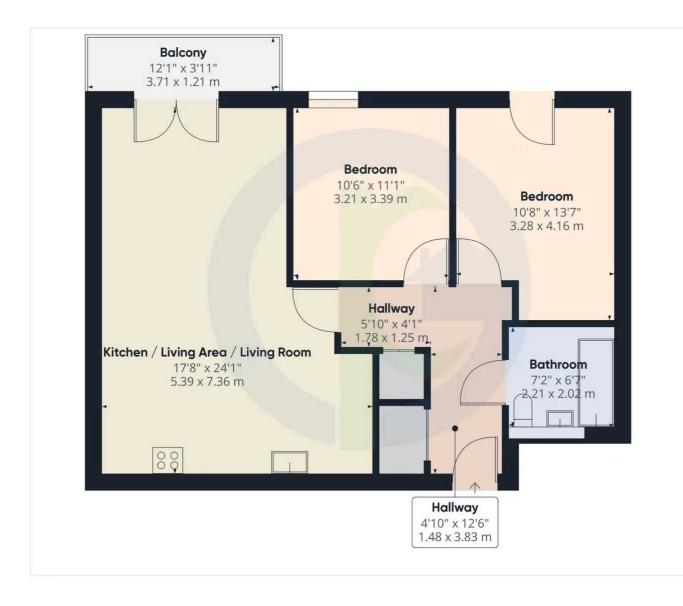

Oyster Properties is proud to present this modern 2-bedroom apartment located in the heart of Wembley, just few minutes away from London Designer Outlet and Wembley Park tube station. The property offers exceptionally large living accommodation including open plan kitchen/living room leading onto a private balcony, family bathroom, two double bedrooms and ample storage space. The property further benefits from lift access and concierge service. The property is also located close to highly regarded schools such as Lycée International de Londres school and Ark Academy. This is an excellent opportunity for first-time buyers and investors, with approx. rental income of £2,000 per calendar month.

Council Tax band: D

- Chain Free
- Spacious 2 Bedroom Apartment
- Access to Lift and Video Entry Phone System
- Concierge Service
- Large Open Plan Living Room/Kitchen
- Lease Remaining: 111 Years
- Service Charges & Ground Rent: Approx. £4932 PA
- Potential Rental Income: £2000 pcm
- Balcony Overlooking Internal Court
- Council Tax Band : D

## Approximate Total Area 818 ft<sup>2</sup> 76 m<sup>2</sup>