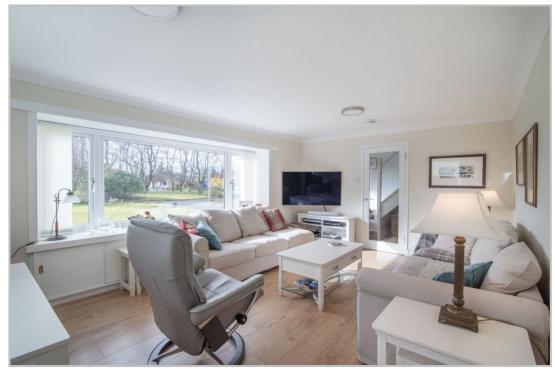

## 7 LENNOCH CIRCLE, COMRIE, PH6 2PF

We are delighted to offer for sale this fully modernised and exceptionally well presented four bedroom detached villa boasting a large corner plot. Lennoch Circle is a small cul-de-sac of individual properties surrounding a central green, and a most popular residential area within the sought-after Perthshire village of Comrie. A spacious and flexible layout set over two floors and comprising on the ground floor; L-shaped HALLWAY, large dual aspect LOUNGE with open access to a beautiful DINING KITCHEN to the rear with integrated white goods and door to rear PORCH which has an external door and boiler room off. In addition there are 2 DOUBLE BEDROOMS (one utilised as an office/snug, with patio doors to rear), and a luxury SHOWER ROOM. The stairs lead to a large landing with a bespoke storage unit/study area, housing a washing machine & tumble dryer, along with a further storage cupboard & attic hatch. There are 2 further DOUBLE BEDROOMS on the upper floor, both with built-in storage, and a contemporary SHOWER ROOM. Warmed by gas central heating & double-glazed throughout.