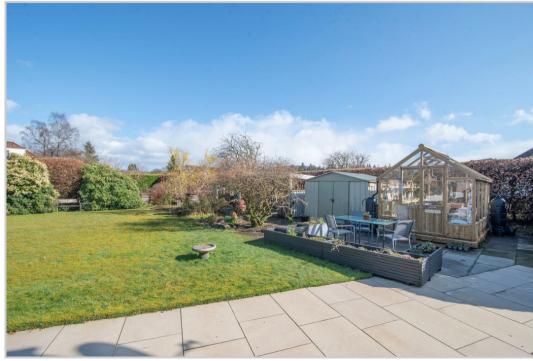

A notable feature is the beautiful large garden with mature planting throughout and a versatile array of outbuildings. The front with an area of lawn & ample offstreet parking on a gravel drive. There is an additional area of lawn to the side. The fully-enclosed landscaped rear has an extensive quality paved patio with raised terrace, large area of lawn, a tremendous timber & glazed summerhouse/greenhouse, aluminium shed and covered potting area/sitooterie. In addition the garage has been sub-divided to create storage at the front & an office/workshop to the rear. Adjoining the garage is an additional workshop with double-skinned and insulated roof.