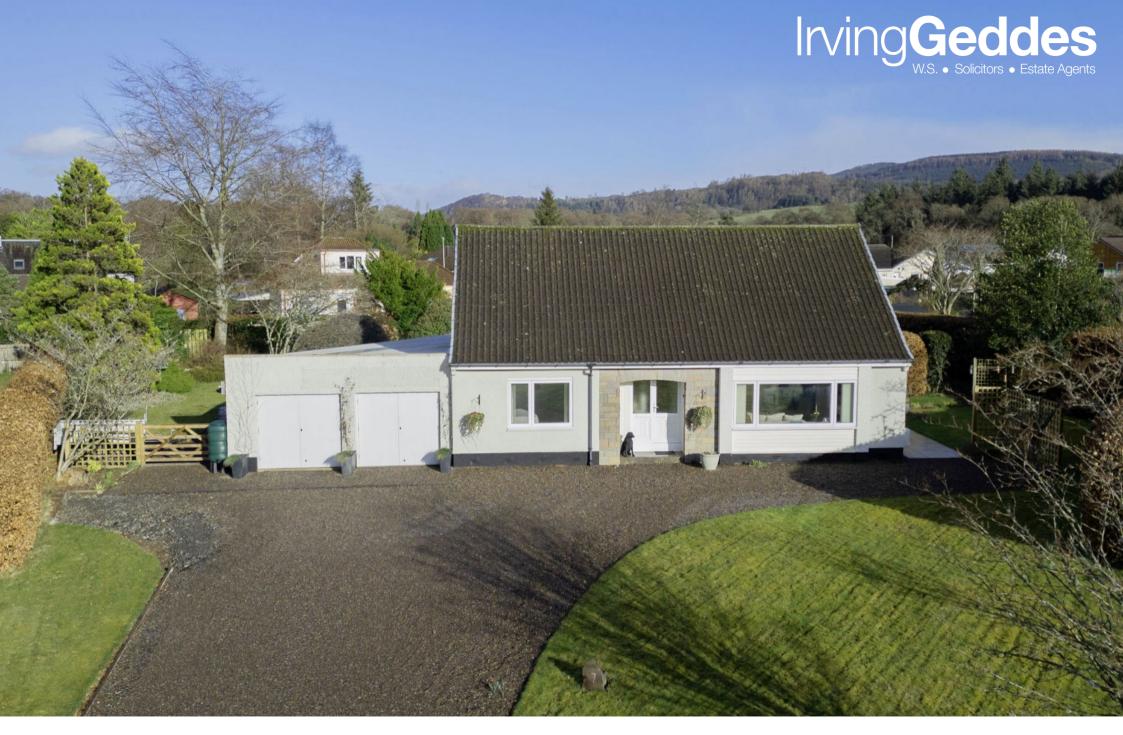

7 LENNOCH CIRCLE, COMRIE, PERTHSHIRE, PH6 2HS

## 7 LENNOCH CIRCLE, COMRIE, PH6 2PF

We are delighted to offer for sale this fully modernised and exceptionally well presented four bedroom detached villa boasting a large corner plot. Lennoch Circle is a small cul-de-sac of individual properties surrounding a central green, and a most popular residential area within the sought-after Perthshire village of Comrie. A spacious and flexible layout set over two floors and comprising on the ground floor; L-shaped HALLWAY, large dual aspect LOUNGE with open access to a beautiful DINING KITCHEN to the rear with integrated white goods and door to rear PORCH which has an external door and boiler room off. In addition there are 2 DOUBLE BEDROOMS (one utilised as an office/snug, with patio doors to rear), and a luxury SHOWER ROOM. The stairs lead to a large landing with a bespoke storage unit/study area, housing a washing machine & tumble dryer, along with a further storage cupboard & attic hatch. There are 2 further DOUBLE BEDROOMS on the upper floor, both with built-in storage, and a contemporary SHOWER ROOM. Warmed by gas central heating & double-glazed throughout.

A notable feature is the beautiful large garden with mature planting throughout and a versatile array of outbuildings. The front with an area of lawn & ample offstreet parking on a gravel drive. There is an additional area of lawn to the side. The fully-enclosed landscaped rear has an extensive quality paved patio with raised terrace, large area of lawn, a tremendous timber & glazed summerhouse/greenhouse, aluminium shed and covered potting area/sitooterie. In addition the garage has been sub-divided to create storage at the front & an office/workshop to the rear. Adjoining the garage is an additional workshop with double-skinned and insulated roof.