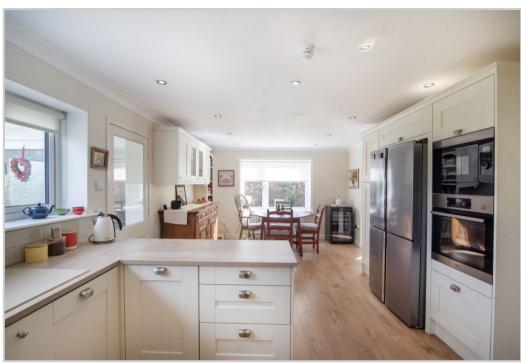

## 7 LENNOCH CIRCLE, COMRIE, PH6 2PF

We are delighted to offer for sale this fully modernised and exceptionally well presented four bedroom detached villa boasting a large corner plot. Lennoch Circle is a small cul-de-sac of individual properties surrounding a central green, and a most popular residential area within the sought-after Perthshire village of Comrie. A spacious and flexible layout set over two floors and comprising on the ground floor; L-shaped HALLWAY, large dual aspect LOUNGE with open access to a beautiful DINING KITCHEN to the rear with integrated white goods and door to rear PORCH which has an external door and boiler room off. In addition there are 2 DOUBLE BEDROOMS (one utilised as an office/snug, with patio doors to rear), and a luxury SHOWER ROOM. The stairs lead to a large landing with a bespoke storage unit/study area, housing a washing machine & tumble dryer, along with a further storage cupboard & attic hatch. There are 2 further DOUBLE BEDROOMS on the upper floor, both with built-in storage, and a contemporary SHOWER ROOM. Warmed by gas central heating & double-glazed throughout.