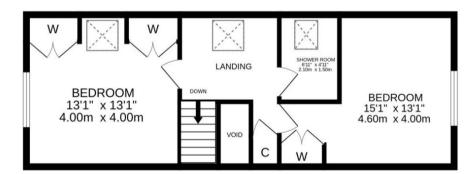

## 7 LENNOCH CIRCLE, COMRIE, PH6 2PF

We are delighted to offer for sale this fully modernised and exceptionally well presented four bedroom detached villa boasting a large corner plot. Lennoch Circle is a small cul-de-sac of individual properties surrounding a central green, and a most popular residential area within the sought-after Perthshire village of Comrie. A spacious and flexible layout set over two floors and comprising on the ground floor; L-shaped HALLWAY, large dual aspect LOUNGE with open access to a beautiful DINING KITCHEN to the rear with integrated white goods and door to rear PORCH which has an external door and boiler room off. In addition there are 2 DOUBLE BEDROOMS (one utilised as an office/snug, with patio doors to rear), and a luxury SHOWER ROOM. The stairs lead to a large landing with a bespoke storage unit/study area, housing a washing machine & tumble dryer, along with a further storage cupboard & attic hatch. There are 2 further DOUBLE BEDROOMS on the upper floor, both with built-in storage, and a contemporary SHOWER ROOM. Warmed by gas central heating & double-glazed throughout.

## 1ST FLOOR

These particulars are believed to be correct, but their accuracy is not guaranteed and they do not form part of any contract. All measurements are approximate only.