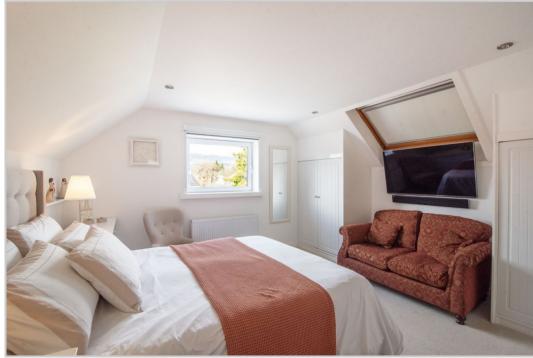

## 7 LENNOCH CIRCLE, COMRIE, PH6 2PF

We are delighted to offer for sale this fully modernised and exceptionally well presented four bedroom detached villa boasting a large corner plot. Lennoch Circle is a small cul-de-sac of individual properties surrounding a central green, and a most popular residential area within the sought-after Perthshire village of Comrie. A spacious and flexible layout set over two floors and comprising on the ground floor; L-shaped HALLWAY, large dual aspect LOUNGE with open access to a beautiful DINING KITCHEN to the rear with integrated white goods and door to rear PORCH which has an external door and boiler room off. In addition there are 2 DOUBLE BEDROOMS (one utilised as an office/snug, with patio doors to rear), and a luxury SHOWER ROOM. The stairs lead to a large landing with a bespoke storage unit/study area, housing a washing machine & tumble dryer, along with a further storage cupboard & attic hatch. There are 2 further DOUBLE BEDROOMS on the upper floor, both with built-in storage, and a contemporary SHOWER ROOM. Warmed by gas central heating & double-glazed throughout.

## 1ST FLOOR

These particulars are believed to be correct, but their accuracy is not guaranteed and they do not form part of any contract. All measurements are approximate only.