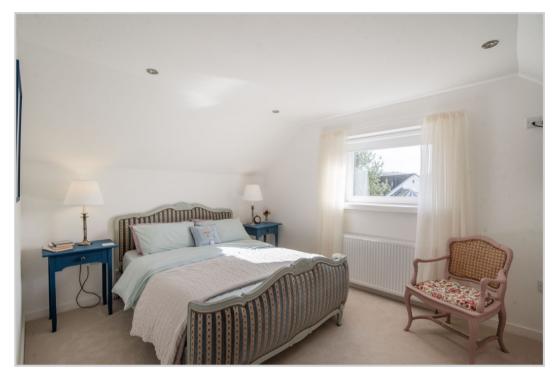

## 7 LENNOCH CIRCLE, COMRIE, PH6 2PF

We are delighted to offer for sale this fully modernised and exceptionally well presented four bedroom detached villa boasting a large corner plot. Lennoch Circle is a small cul-de-sac of individual properties surrounding a central green, and a most popular residential area within the sought-after Perthshire village of Comrie. A spacious and flexible layout set over two floors and comprising on the ground floor; L-shaped HALLWAY, large dual aspect LOUNGE with open access to a beautiful DINING KITCHEN to the rear with integrated white goods and door to rear PORCH which has an external door and boiler room off. In addition there are 2 DOUBLE BEDROOMS (one utilised as an office/snug, with patio doors to rear), and a luxury SHOWER ROOM. The stairs lead to a large landing with a bespoke storage unit/study area, housing a washing machine & tumble dryer, along with a further storage cupboard & attic hatch. There are 2 further DOUBLE BEDROOMS on the upper floor, both with built-in storage, and a contemporary SHOWER ROOM. Warmed by gas central heating & double-glazed throughout.