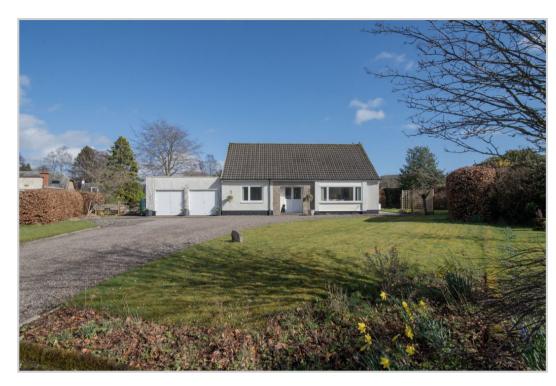

## 7 LENNOCH CIRCLE, COMRIE, PH6 2PF

We are delighted to offer for sale this fully modernised and exceptionally well presented four bedroom detached villa boasting a large corner plot. Lennoch Circle is a small cul-de-sac of individual properties surrounding a central green, and a most popular residential area within the sought-after Perthshire village of Comrie. A spacious and flexible layout set over two floors and comprising on the ground floor; L-shaped HALLWAY, large dual aspect LOUNGE with open access to a beautiful DINING KITCHEN to the rear with integrated white goods and door to rear PORCH which has an external door and boiler room off. In addition there are 2 DOUBLE BEDROOMS (one utilised as an office/snug, with patio doors to rear), and a luxury SHOWER ROOM. The stairs lead to a large landing with a bespoke storage unit/study area, housing a washing machine & tumble dryer, along with a further storage cupboard & attic hatch. There are 2 further DOUBLE BEDROOMS on the upper floor, both with built-in storage, and a contemporary SHOWER ROOM. Warmed by gas central heating & double-glazed throughout.

A notable feature is the beautiful large garden with mature planting throughout and a versatile array of outbuildings. The front with an area of lawn & ample offstreet parking on a gravel drive. There is an additional area of lawn to the side. The fully-enclosed landscaped rear has an extensive quality paved patio with raised terrace, large area of lawn, a tremendous timber & glazed summerhouse/greenhouse, aluminium shed and covered potting area/sitooterie. In addition the garage has been sub-divided to create storage at the front & an office/workshop to the rear. Adjoining the garage is an additional workshop with double-skinned and insulated roof.

A stunning family home of real quality, offered in true move-in condition, and enjoying a prime location within easy reach of the centre one of Perthshire's most sought after villages.

**Energy Performance** Rated 'D' **Council Tax** Band 'F'