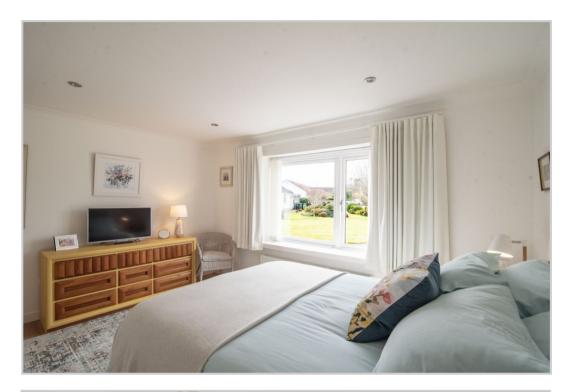

## 7 LENNOCH CIRCLE, COMRIE, PH6 2PF

We are delighted to offer for sale this fully modernised and exceptionally well presented four bedroom detached villa boasting a large corner plot. Lennoch Circle is a small cul-de-sac of individual properties surrounding a central green, and a most popular residential area within the sought-after Perthshire village of Comrie. A spacious and flexible layout set over two floors and comprising on the ground floor; L-shaped HALLWAY, large dual aspect LOUNGE with open access to a beautiful DINING KITCHEN to the rear with integrated white goods and door to rear PORCH which has an external door and boiler room off. In addition there are 2 DOUBLE BEDROOMS (one utilised as an office/snug, with patio doors to rear), and a luxury SHOWER ROOM. The stairs lead to a large landing with a bespoke storage unit/study area, housing a washing machine & tumble dryer, along with a further storage cupboard & attic hatch. There are 2 further DOUBLE BEDROOMS on the upper floor, both with built-in storage, and a contemporary SHOWER ROOM. Warmed by gas central heating & double-glazed throughout.