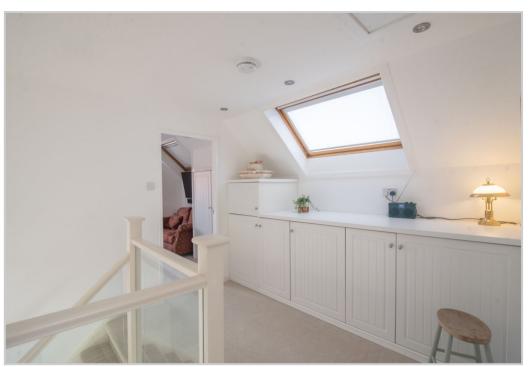

## 7 LENNOCH CIRCLE, COMRIE, PH6 2PF

We are delighted to offer for sale this fully modernised and exceptionally well presented four bedroom detached villa boasting a large corner plot. Lennoch Circle is a small cul-de-sac of individual properties surrounding a central green, and a most popular residential area within the sought-after Perthshire village of Comrie. A spacious and flexible layout set over two floors and comprising on the ground floor; L-shaped HALLWAY, large dual aspect LOUNGE with open access to a beautiful DINING KITCHEN to the rear with integrated white goods and door to rear PORCH which has an external door and boiler room off. In addition there are 2 DOUBLE BEDROOMS (one utilised as an office/snug, with patio doors to rear), and a luxury SHOWER ROOM. The stairs lead to a large landing with a bespoke storage unit/study area, housing a washing machine & tumble dryer, along with a further storage cupboard & attic hatch. There are 2 further DOUBLE BEDROOMS on the upper floor, both with built-in storage, and a contemporary SHOWER ROOM. Warmed by gas central heating & double-glazed throughout.

## 1ST FLOOR

These particulars are believed to be correct, but their accuracy is not guaranteed and they do not form part of any contract. All measurements are approximate only.