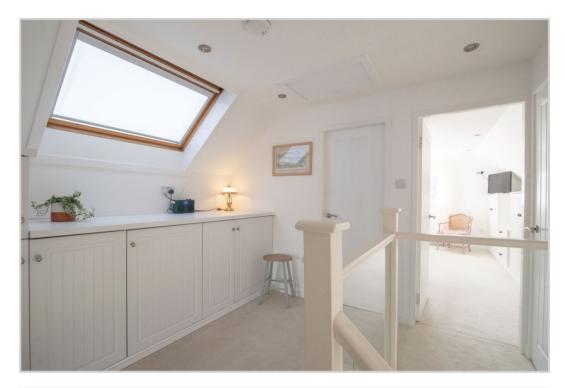

## 7 LENNOCH CIRCLE, COMRIE, PH6 2PF

We are delighted to offer for sale this fully modernised and exceptionally well presented four bedroom detached villa boasting a large corner plot. Lennoch Circle is a small cul-de-sac of individual properties surrounding a central green, and a most popular residential area within the sought-after Perthshire village of Comrie. A spacious and flexible layout set over two floors and comprising on the ground floor; L-shaped HALLWAY, large dual aspect LOUNGE with open access to a beautiful DINING KITCHEN to the rear with integrated white goods and door to rear PORCH which has an external door and boiler room off. In addition there are 2 DOUBLE BEDROOMS (one utilised as an office/snug, with patio doors to rear), and a luxury SHOWER ROOM. The stairs lead to a large landing with a bespoke storage unit/study area, housing a washing machine & tumble dryer, along with a further storage cupboard & attic hatch. There are 2 further DOUBLE BEDROOMS on the upper floor, both with built-in storage, and a contemporary SHOWER ROOM. Warmed by gas central heating & double-glazed throughout.

## 1ST FLOOR

These particulars are believed to be correct, but their accuracy is not guaranteed and they do not form part of any contract. All measurements are approximate only.