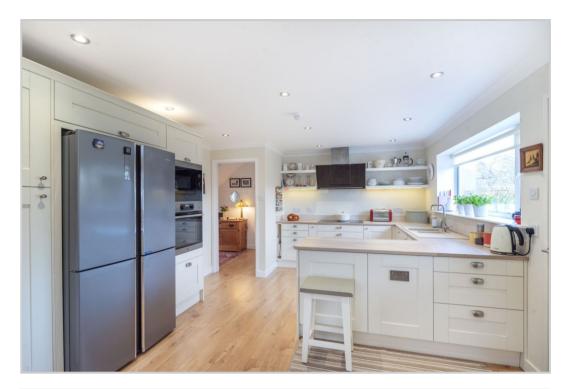

## 7 LENNOCH CIRCLE, COMRIE, PH6 2PF

We are delighted to offer for sale this fully modernised and exceptionally well presented four bedroom detached villa boasting a large corner plot. Lennoch Circle is a small cul-de-sac of individual properties surrounding a central green, and a most popular residential area within the sought-after Perthshire village of Comrie. A spacious and flexible layout set over two floors and comprising on the ground floor; L-shaped HALLWAY, large dual aspect LOUNGE with open access to a beautiful DINING KITCHEN to the rear with integrated white goods and door to rear PORCH which has an external door and boiler room off. In addition there are 2 DOUBLE BEDROOMS (one utilised as an office/snug, with patio doors to rear), and a luxury SHOWER ROOM. The stairs lead to a large landing with a bespoke storage unit/study area, housing a washing machine & tumble dryer, along with a further storage cupboard & attic hatch. There are 2 further DOUBLE BEDROOMS on the upper floor, both with built-in storage, and a contemporary SHOWER ROOM. Warmed by gas central heating & double-glazed throughout.