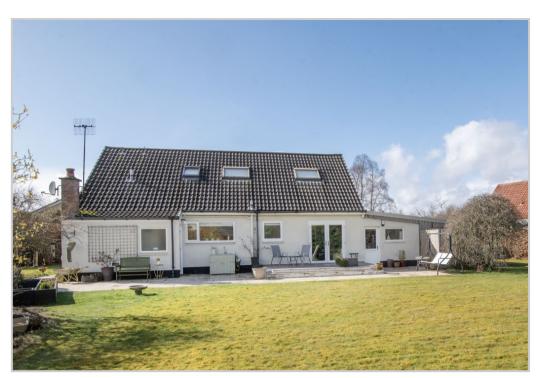

A notable feature is the beautiful large garden with mature planting throughout and a versatile array of outbuildings. The front with an area of lawn & ample offstreet parking on a gravel drive. There is an additional area of lawn to the side. The fully-enclosed landscaped rear has an extensive quality paved patio with raised terrace, large area of lawn, a tremendous timber & glazed summerhouse/greenhouse, aluminium shed and covered potting area/sitooterie. In addition the garage has been sub-divided to create storage at the front & an office/workshop to the rear. Adjoining the garage is an additional workshop with double-skinned and insulated roof.