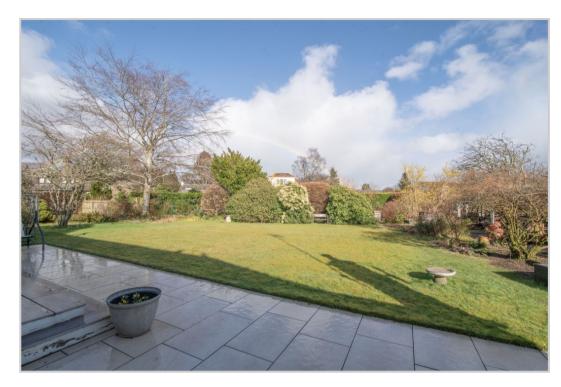

A notable feature is the beautiful large garden with mature planting throughout and a versatile array of outbuildings. The front with an area of lawn & ample offstreet parking on a gravel drive. There is an additional area of lawn to the side. The fully-enclosed landscaped rear has an extensive quality paved patio with raised terrace, large area of lawn, a tremendous timber & glazed summerhouse/greenhouse, aluminium shed and covered potting area/sitooterie. In addition the garage has been sub-divided to create storage at the front & an office/workshop to the rear. Adjoining the garage is an additional workshop with double-skinned and insulated roof.