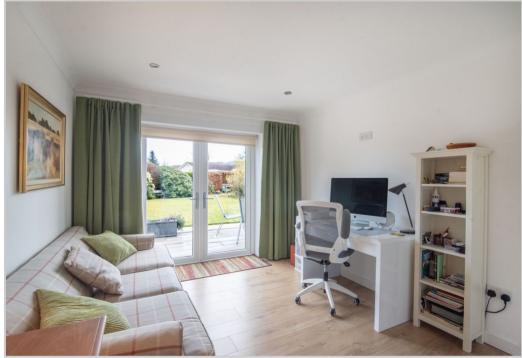

## 7 LENNOCH CIRCLE, COMRIE, PH6 2PF

We are delighted to offer for sale this fully modernised and exceptionally well presented four bedroom detached villa boasting a large corner plot. Lennoch Circle is a small cul-de-sac of individual properties surrounding a central green, and a most popular residential area within the sought-after Perthshire village of Comrie. A spacious and flexible layout set over two floors and comprising on the ground floor; L-shaped HALLWAY, large dual aspect LOUNGE with open access to a beautiful DINING KITCHEN to the rear with integrated white goods and door to rear PORCH which has an external door and boiler room off. In addition there are 2 DOUBLE BEDROOMS (one utilised as an office/snug, with patio doors to rear), and a luxury SHOWER ROOM. The stairs lead to a large landing with a bespoke storage unit/study area, housing a washing machine & tumble dryer, along with a further storage cupboard & attic hatch. There are 2 further DOUBLE BEDROOMS on the upper floor, both with built-in storage, and a contemporary SHOWER ROOM. Warmed by gas central heating & double-glazed throughout.