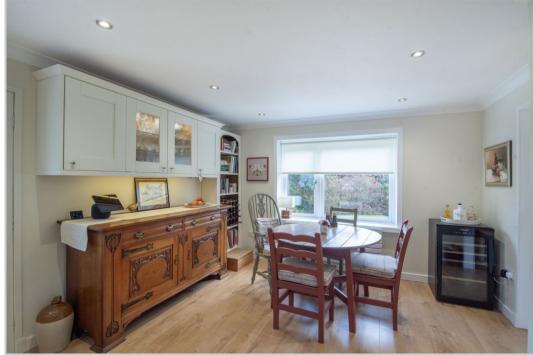

## 7 LENNOCH CIRCLE, COMRIE, PH6 2PF

We are delighted to offer for sale this fully modernised and exceptionally well presented four bedroom detached villa boasting a large corner plot. Lennoch Circle is a small cul-de-sac of individual properties surrounding a central green, and a most popular residential area within the sought-after Perthshire village of Comrie. A spacious and flexible layout set over two floors and comprising on the ground floor; L-shaped HALLWAY, large dual aspect LOUNGE with open access to a beautiful DINING KITCHEN to the rear with integrated white goods and door to rear PORCH which has an external door and boiler room off. In addition there are 2 DOUBLE BEDROOMS (one utilised as an office/snug, with patio doors to rear), and a luxury SHOWER ROOM. The stairs lead to a large landing with a bespoke storage unit/study area, housing a washing machine & tumble dryer, along with a further storage cupboard & attic hatch. There are 2 further DOUBLE BEDROOMS on the upper floor, both with built-in storage, and a contemporary SHOWER ROOM. Warmed by gas central heating & double-glazed throughout.