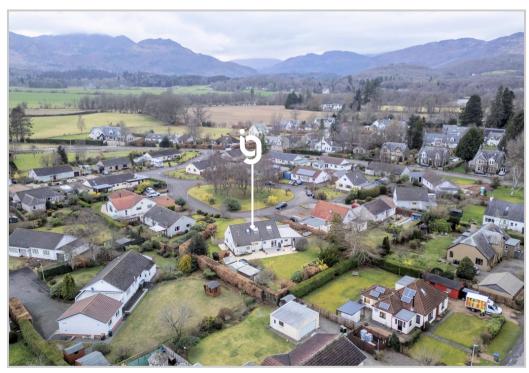

## 7 LENNOCH CIRCLE, COMRIE, PH6 2PF

We are delighted to offer for sale this fully modernised and exceptionally well presented four bedroom detached villa boasting a large corner plot. Lennoch Circle is a small cul-de-sac of individual properties surrounding a central green, and a most popular residential area within the sought-after Perthshire village of Comrie. A spacious and flexible layout set over two floors and comprising on the ground floor; L-shaped HALLWAY, large dual aspect LOUNGE with open access to a beautiful DINING KITCHEN to the rear with integrated white goods and door to rear PORCH which has an external door and boiler room off. In addition there are 2 DOUBLE BEDROOMS (one utilised as an office/snug, with patio doors to rear), and a luxury SHOWER ROOM. The stairs lead to a large landing with a bespoke storage unit/study area, housing a washing machine & tumble dryer, along with a further storage cupboard & attic hatch. There are 2 further DOUBLE BEDROOMS on the upper floor, both with built-in storage, and a contemporary SHOWER ROOM. Warmed by gas central heating & double-glazed throughout.

A stunning family home of real quality, offered in true move-in condition, and enjoying a prime location within easy reach of the centre one of Perthshire's most sought after villages.

**Energy Performance** Rated 'D' **Council Tax** Band 'F'