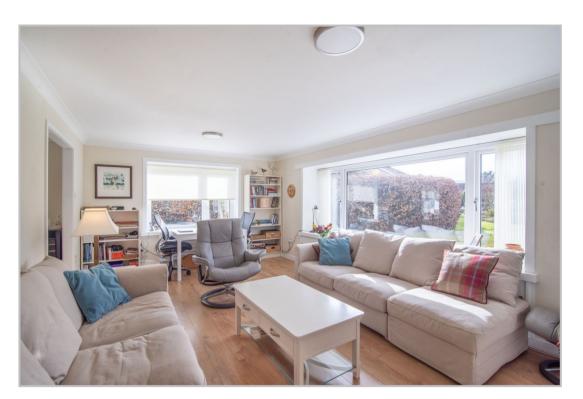

## 7 LENNOCH CIRCLE, COMRIE, PH6 2PF

We are delighted to offer for sale this fully modernised and exceptionally well presented four bedroom detached villa boasting a large corner plot. Lennoch Circle is a small cul-de-sac of individual properties surrounding a central green, and a most popular residential area within the sought-after Perthshire village of Comrie. A spacious and flexible layout set over two floors and comprising on the ground floor; L-shaped HALLWAY, large dual aspect LOUNGE with open access to a beautiful DINING KITCHEN to the rear with integrated white goods and door to rear PORCH which has an external door and boiler room off. In addition there are 2 DOUBLE BEDROOMS (one utilised as an office/snug, with patio doors to rear), and a luxury SHOWER ROOM. The stairs lead to a large landing with a bespoke storage unit/study area, housing a washing machine & tumble dryer, along with a further storage cupboard & attic hatch. There are 2 further DOUBLE BEDROOMS on the upper floor, both with built-in storage, and a contemporary SHOWER ROOM. Warmed by gas central heating & double-glazed throughout.