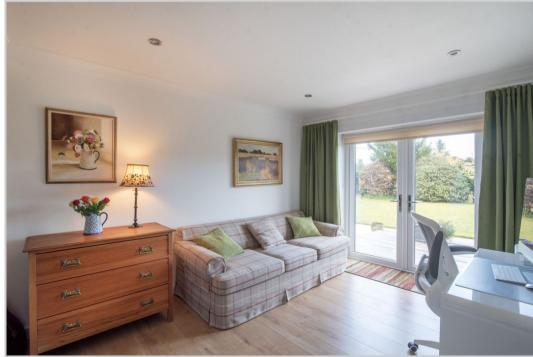

## 7 LENNOCH CIRCLE, COMRIE, PH6 2PF

We are delighted to offer for sale this fully modernised and exceptionally well presented four bedroom detached villa boasting a large corner plot. Lennoch Circle is a small cul-de-sac of individual properties surrounding a central green, and a most popular residential area within the sought-after Perthshire village of Comrie. A spacious and flexible layout set over two floors and comprising on the ground floor; L-shaped HALLWAY, large dual aspect LOUNGE with open access to a beautiful DINING KITCHEN to the rear with integrated white goods and door to rear PORCH which has an external door and boiler room off. In addition there are 2 DOUBLE BEDROOMS (one utilised as an office/snug, with patio doors to rear), and a luxury SHOWER ROOM. The stairs lead to a large landing with a bespoke storage unit/study area, housing a washing machine & tumble dryer, along with a further storage cupboard & attic hatch. There are 2 further DOUBLE BEDROOMS on the upper floor, both with built-in storage, and a contemporary SHOWER ROOM. Warmed by gas central heating & double-glazed throughout.