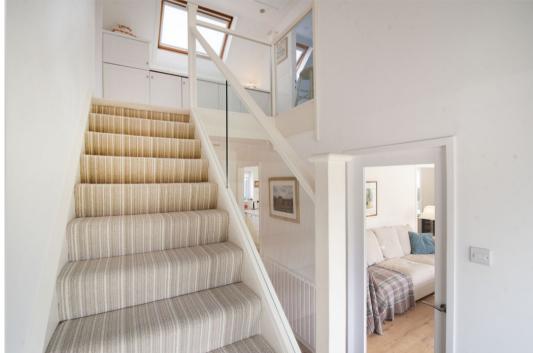

## 7 LENNOCH CIRCLE, COMRIE, PH6 2PF

We are delighted to offer for sale this fully modernised and exceptionally well presented four bedroom detached villa boasting a large corner plot. Lennoch Circle is a small cul-de-sac of individual properties surrounding a central green, and a most popular residential area within the sought-after Perthshire village of Comrie. A spacious and flexible layout set over two floors and comprising on the ground floor; L-shaped HALLWAY, large dual aspect LOUNGE with open access to a beautiful DINING KITCHEN to the rear with integrated white goods and door to rear PORCH which has an external door and boiler room off. In addition there are 2 DOUBLE BEDROOMS (one utilised as an office/snug, with patio doors to rear), and a luxury SHOWER ROOM. The stairs lead to a large landing with a bespoke storage unit/study area, housing a washing machine & tumble dryer, along with a further storage cupboard & attic hatch. There are 2 further DOUBLE BEDROOMS on the upper floor, both with built-in storage, and a contemporary SHOWER ROOM. Warmed by gas central heating & double-glazed throughout.

## 1ST FLOOR

These particulars are believed to be correct, but their accuracy is not guaranteed and they do not form part of any contract. All measurements are approximate only.