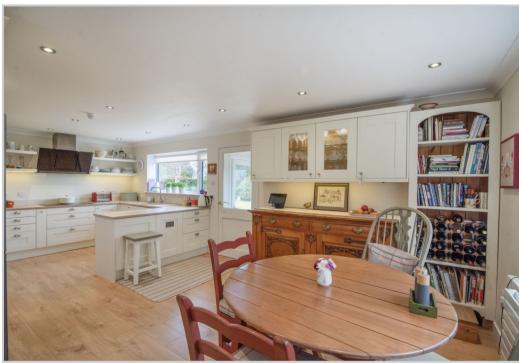

## 7 LENNOCH CIRCLE, COMRIE, PH6 2PF

We are delighted to offer for sale this fully modernised and exceptionally well presented four bedroom detached villa boasting a large corner plot. Lennoch Circle is a small cul-de-sac of individual properties surrounding a central green, and a most popular residential area within the sought-after Perthshire village of Comrie. A spacious and flexible layout set over two floors and comprising on the ground floor; L-shaped HALLWAY, large dual aspect LOUNGE with open access to a beautiful DINING KITCHEN to the rear with integrated white goods and door to rear PORCH which has an external door and boiler room off. In addition there are 2 DOUBLE BEDROOMS (one utilised as an office/snug, with patio doors to rear), and a luxury SHOWER ROOM. The stairs lead to a large landing with a bespoke storage unit/study area, housing a washing machine & tumble dryer, along with a further storage cupboard & attic hatch. There are 2 further DOUBLE BEDROOMS on the upper floor, both with built-in storage, and a contemporary SHOWER ROOM. Warmed by gas central heating & double-glazed throughout.