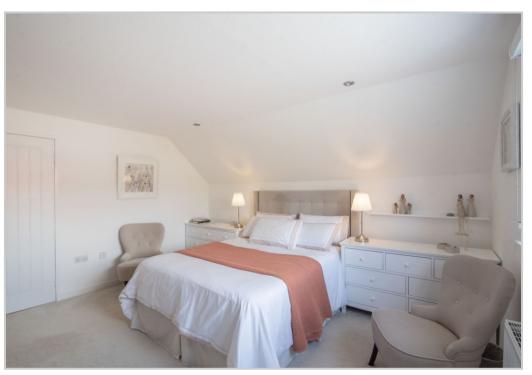

## 7 LENNOCH CIRCLE, COMRIE, PH6 2PF

We are delighted to offer for sale this fully modernised and exceptionally well presented four bedroom detached villa boasting a large corner plot. Lennoch Circle is a small cul-de-sac of individual properties surrounding a central green, and a most popular residential area within the sought-after Perthshire village of Comrie. A spacious and flexible layout set over two floors and comprising on the ground floor; L-shaped HALLWAY, large dual aspect LOUNGE with open access to a beautiful DINING KITCHEN to the rear with integrated white goods and door to rear PORCH which has an external door and boiler room off. In addition there are 2 DOUBLE BEDROOMS (one utilised as an office/snug, with patio doors to rear), and a luxury SHOWER ROOM. The stairs lead to a large landing with a bespoke storage unit/study area, housing a washing machine & tumble dryer, along with a further storage cupboard & attic hatch. There are 2 further DOUBLE BEDROOMS on the upper floor, both with built-in storage, and a contemporary SHOWER ROOM. Warmed by gas central heating & double-glazed throughout.

## 1ST FLOOR

These particulars are believed to be correct, but their accuracy is not guaranteed and they do not form part of any contract. All measurements are approximate only.