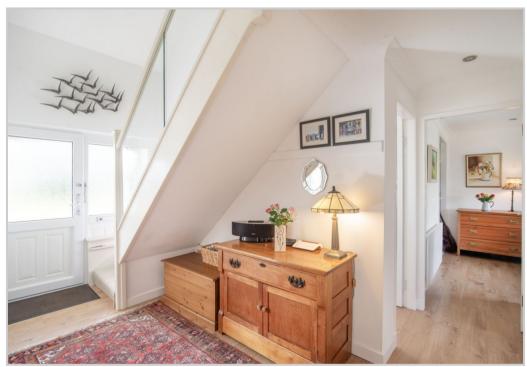

## 7 LENNOCH CIRCLE, COMRIE, PH6 2PF

We are delighted to offer for sale this fully modernised and exceptionally well presented four bedroom detached villa boasting a large corner plot. Lennoch Circle is a small cul-de-sac of individual properties surrounding a central green, and a most popular residential area within the sought-after Perthshire village of Comrie. A spacious and flexible layout set over two floors and comprising on the ground floor; L-shaped HALLWAY, large dual aspect LOUNGE with open access to a beautiful DINING KITCHEN to the rear with integrated white goods and door to rear PORCH which has an external door and boiler room off. In addition there are 2 DOUBLE BEDROOMS (one utilised as an office/snug, with patio doors to rear), and a luxury SHOWER ROOM. The stairs lead to a large landing with a bespoke storage unit/study area, housing a washing machine & tumble dryer, along with a further storage cupboard & attic hatch. There are 2 further DOUBLE BEDROOMS on the upper floor, both with built-in storage, and a contemporary SHOWER ROOM. Warmed by gas central heating & double-glazed throughout.