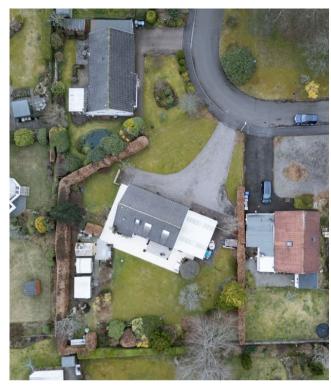

A notable feature is the beautiful large garden with mature planting throughout and a versatile array of outbuildings. The front with an area of lawn & ample offstreet parking on a gravel drive. There is an additional area of lawn to the side. The fully-enclosed landscaped rear has an extensive quality paved patio with raised terrace, large area of lawn, a tremendous timber & glazed summerhouse/greenhouse, aluminium shed and covered potting area/sitooterie. In addition the garage has been sub-divided to create storage at the front & an office/workshop to the rear. Adjoining the garage is an additional workshop with double-skinned and insulated roof.