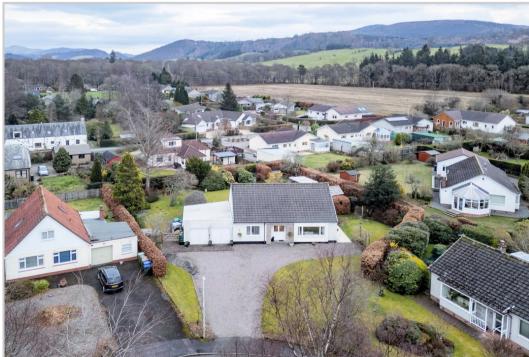

## 7 LENNOCH CIRCLE, COMRIE, PH6 2PF

We are delighted to offer for sale this fully modernised and exceptionally well presented four bedroom detached villa boasting a large corner plot. Lennoch Circle is a small cul-de-sac of individual properties surrounding a central green, and a most popular residential area within the sought-after Perthshire village of Comrie. A spacious and flexible layout set over two floors and comprising on the ground floor; L-shaped HALLWAY, large dual aspect LOUNGE with open access to a beautiful DINING KITCHEN to the rear with integrated white goods and door to rear PORCH which has an external door and boiler room off. In addition there are 2 DOUBLE BEDROOMS (one utilised as an office/snug, with patio doors to rear), and a luxury SHOWER ROOM. The stairs lead to a large landing with a bespoke storage unit/study area, housing a washing machine & tumble dryer, along with a further storage cupboard & attic hatch. There are 2 further DOUBLE BEDROOMS on the upper floor, both with built-in storage, and a contemporary SHOWER ROOM. Warmed by gas central heating & double-glazed throughout.

A notable feature is the beautiful large garden with mature planting throughout and a versatile array of outbuildings. The front with an area of lawn & ample offstreet parking on a gravel drive. There is an additional area of lawn to the side. The fully-enclosed landscaped rear has an extensive quality paved patio with raised terrace, large area of lawn, a tremendous timber & glazed summerhouse/greenhouse, aluminium shed and covered potting area/sitooterie. In addition the garage has been sub-divided to create storage at the front & an office/workshop to the rear. Adjoining the garage is an additional workshop with double-skinned and insulated roof.