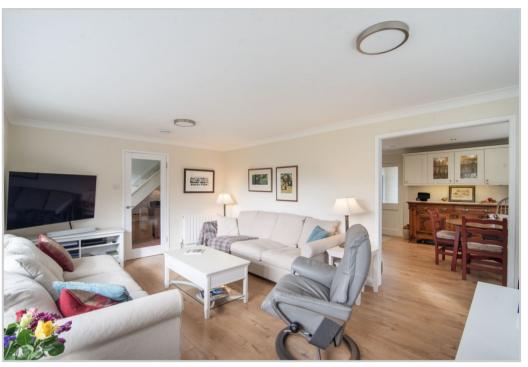

## 7 LENNOCH CIRCLE, COMRIE, PH6 2PF

We are delighted to offer for sale this fully modernised and exceptionally well presented four bedroom detached villa boasting a large corner plot. Lennoch Circle is a small cul-de-sac of individual properties surrounding a central green, and a most popular residential area within the sought-after Perthshire village of Comrie. A spacious and flexible layout set over two floors and comprising on the ground floor; L-shaped HALLWAY, large dual aspect LOUNGE with open access to a beautiful DINING KITCHEN to the rear with integrated white goods and door to rear PORCH which has an external door and boiler room off. In addition there are 2 DOUBLE BEDROOMS (one utilised as an office/snug, with patio doors to rear), and a luxury SHOWER ROOM. The stairs lead to a large landing with a bespoke storage unit/study area, housing a washing machine & tumble dryer, along with a further storage cupboard & attic hatch. There are 2 further DOUBLE BEDROOMS on the upper floor, both with built-in storage, and a contemporary SHOWER ROOM. Warmed by gas central heating & double-glazed throughout.