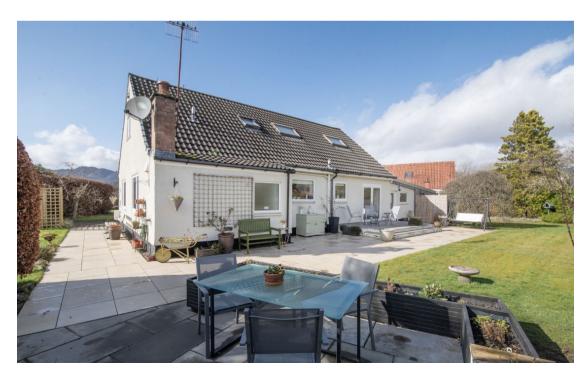

## 7 LENNOCH CIRCLE, COMRIE, PH6 2PF

We are delighted to offer for sale this fully modernised and exceptionally well presented four bedroom detached villa boasting a large corner plot. Lennoch Circle is a small cul-de-sac of individual properties surrounding a central green, and a most popular residential area within the sought-after Perthshire village of Comrie. A spacious and flexible layout set over two floors and comprising on the ground floor; L-shaped HALLWAY, large dual aspect LOUNGE with open access to a beautiful DINING KITCHEN to the rear with integrated white goods and door to rear PORCH which has an external door and boiler room off. In addition there are 2 DOUBLE BEDROOMS (one utilised as an office/snug, with patio doors to rear), and a luxury SHOWER ROOM. The stairs lead to a large landing with a bespoke storage unit/study area, housing a washing machine & tumble dryer, along with a further storage cupboard & attic hatch. There are 2 further DOUBLE BEDROOMS on the upper floor, both with built-in storage, and a contemporary SHOWER ROOM. Warmed by gas central heating & double-glazed throughout.

A notable feature is the beautiful large garden with mature planting throughout and a versatile array of outbuildings. The front with an area of lawn & ample offstreet parking on a gravel drive. There is an additional area of lawn to the side. The fully-enclosed landscaped rear has an extensive quality paved patio with raised terrace, large area of lawn, a tremendous timber & glazed summerhouse/greenhouse, aluminium shed and covered potting area/sitooterie. In addition the garage has been sub-divided to create storage at the front & an office/workshop to the rear. Adjoining the garage is an additional workshop with double-skinned and insulated roof.

A stunning family home of real quality, offered in true move-in condition, and enjoying a prime location within easy reach of the centre one of Perthshire's most sought after villages.

**Energy Performance** Rated 'D' **Council Tax** Band 'F'