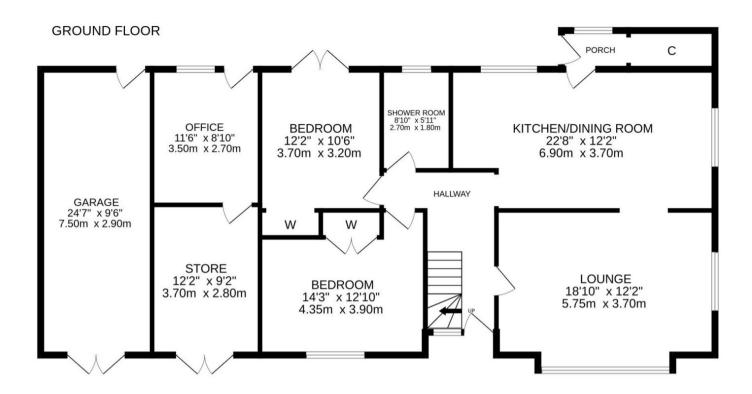

## 7 LENNOCH CIRCLE, COMRIE, PH6 2PF

We are delighted to offer for sale this fully modernised and exceptionally well presented four bedroom detached villa boasting a large corner plot. Lennoch Circle is a small cul-de-sac of individual properties surrounding a central green, and a most popular residential area within the sought-after Perthshire village of Comrie. A spacious and flexible layout set over two floors and comprising on the ground floor; L-shaped HALLWAY, large dual aspect LOUNGE with open access to a beautiful DINING KITCHEN to the rear with integrated white goods and door to rear PORCH which has an external door and boiler room off. In addition there are 2 DOUBLE BEDROOMS (one utilised as an office/snug, with patio doors to rear), and a luxury SHOWER ROOM. The stairs lead to a large landing with a bespoke storage unit/study area, housing a washing machine & tumble dryer, along with a further storage cupboard & attic hatch. There are 2 further DOUBLE BEDROOMS on the upper floor, both with built-in storage, and a contemporary SHOWER ROOM. Warmed by gas central heating & double-glazed throughout.