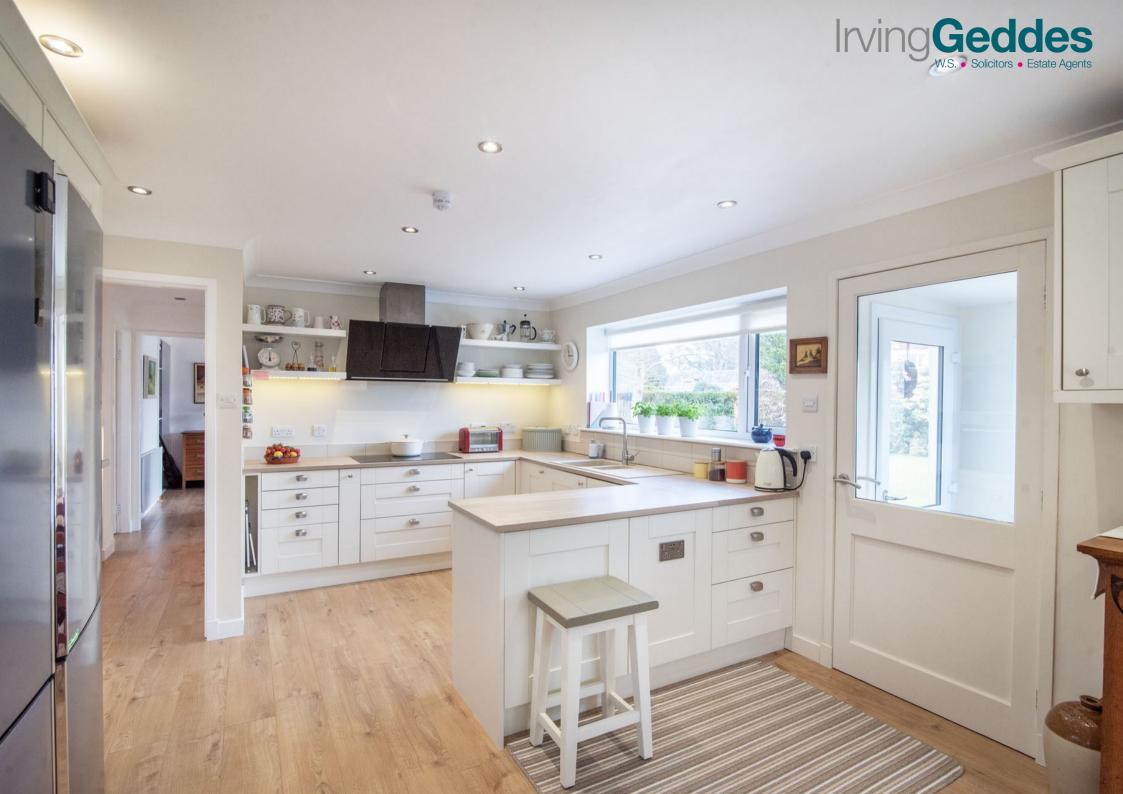

## 7 LENNOCH CIRCLE, COMRIE, PH6 2PF

We are delighted to offer for sale this fully modernised and exceptionally well presented four bedroom detached villa boasting a large corner plot. Lennoch Circle is a small cul-de-sac of individual properties surrounding a central green, and a most popular residential area within the sought-after Perthshire village of Comrie. A spacious and flexible layout set over two floors and comprising on the ground floor; L-shaped HALLWAY, large dual aspect LOUNGE with open access to a beautiful DINING KITCHEN to the rear with integrated white goods and door to rear PORCH which has an external door and boiler room off. In addition there are 2 DOUBLE BEDROOMS (one utilised as an office/snug, with patio doors to rear), and a luxury SHOWER ROOM. The stairs lead to a large landing with a bespoke storage unit/study area, housing a washing machine & tumble dryer, along with a further storage cupboard & attic hatch. There are 2 further DOUBLE BEDROOMS on the upper floor, both with built-in storage, and a contemporary SHOWER ROOM. Warmed by gas central heating & double-glazed throughout.