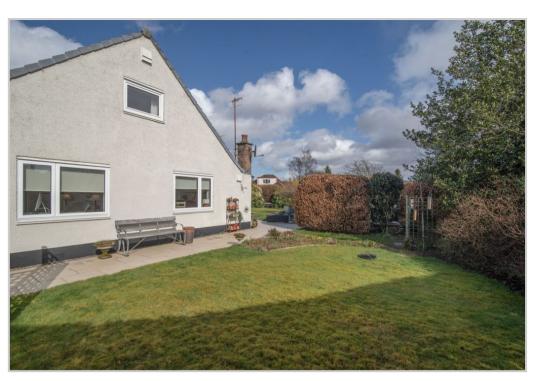

A notable feature is the beautiful large garden with mature planting throughout and a versatile array of outbuildings. The front with an area of lawn & ample offstreet parking on a gravel drive. There is an additional area of lawn to the side. The fully-enclosed landscaped rear has an extensive quality paved patio with raised terrace, large area of lawn, a tremendous timber & glazed summerhouse/greenhouse, aluminium shed and covered potting area/sitooterie. In addition the garage has been sub-divided to create storage at the front & an office/workshop to the rear. Adjoining the garage is an additional workshop with double-skinned and insulated roof.