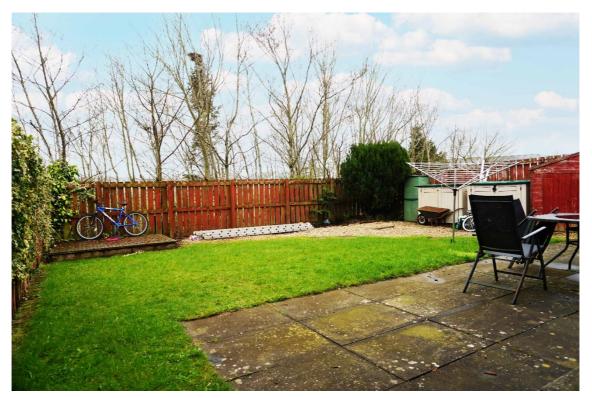

## **East Kilbride's Local Estate Agent**

The front garden is laid to lawn with driveway for two cars. The sunny rear garden is not overlooked, it is laid to lawn, has a timber decked area and slab patio area, and is surrounded by timber perimeter fencing.