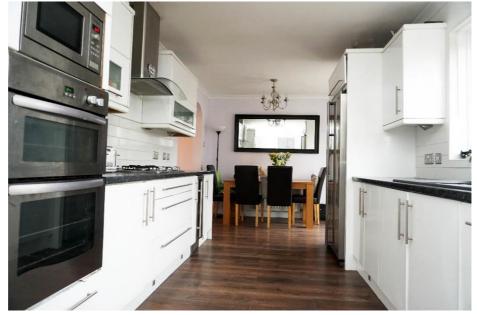

### **East Kilbride's Local Estate Agent**

E.K. Business Park 14 Stroud Road East Kilbride G75 0YA

The modern fitted kitchen has high gloss cabinets, contrasting worksurface, and includes the integrated double electric oven, microwave, dishwasher, and American style fridge freezer.