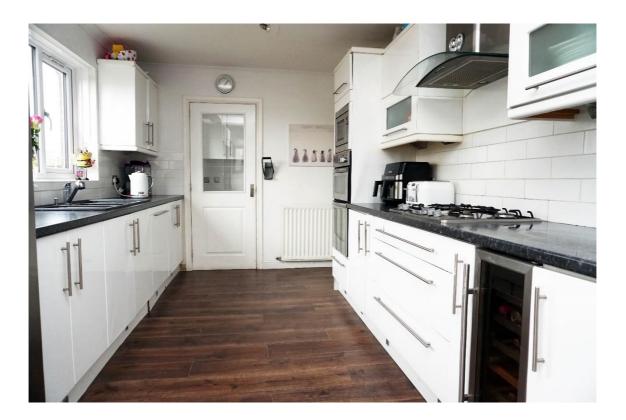

### **East Kilbride's Local Estate Agent**

E.K. Business Park 14 Stroud Road East Kilbride G75 0YA

The modern fitted kitchen has high gloss cabinets, contrasting worksurface, and includes the integrated double electric oven, microwave, dishwasher, and American style fridge freezer.