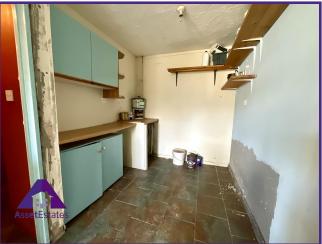

# Lounge/ Diner

16'4" x 24'1" (5.02m x 7.36m)

Kitchen

11'8" x 15'6" (3.6m x 4.78m)

**Utility Space** 

7' x 10'5" (2.16m x 3.23m)

**Bathroom** 

10'3" x 10'3" (3.14m x 3.14m)