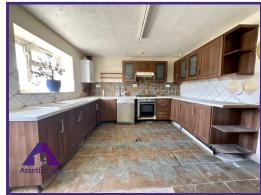

# Lounge/ Diner

16'4" x 24'1" (5.02m x 7.36m)

Kitchen

11'8" x 15'6" (3.6m x 4.78m)

**Utility Space** 

7' x 10'5" (2.16m x 3.23m)

**Bathroom** 

10'3" x 10'3" (3.14m x 3.14m)