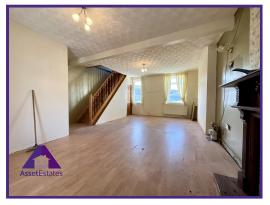

# Lounge/ Diner

16'4" x 24'1" (5.02m x 7.36m)

Kitchen

11'8" x 15'6" (3.6m x 4.78m)

**Utility Space** 

7' x 10'5" (2.16m x 3.23m)

**Bathroom** 

10'3" x 10'3" (3.14m x 3.14m)