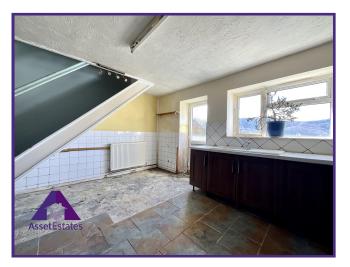

# Lounge/ Diner

16'4" x 24'1" (5.02m x 7.36m)

Kitchen

11'8" x 15'6" (3.6m x 4.78m)

**Utility Space** 

7' x 10'5" (2.16m x 3.23m)

**Bathroom** 

10'3" x 10'3" (3.14m x 3.14m)