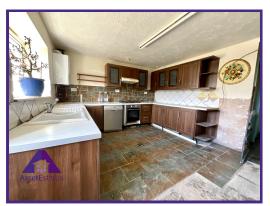

# Lounge/ Diner

16'4" x 24'1" (5.02m x 7.36m)

Kitchen

11'8" x 15'6" (3.6m x 4.78m)

**Utility Space** 

7' x 10'5" (2.16m x 3.23m)

**Bathroom** 

10'3" x 10'3" (3.14m x 3.14m)