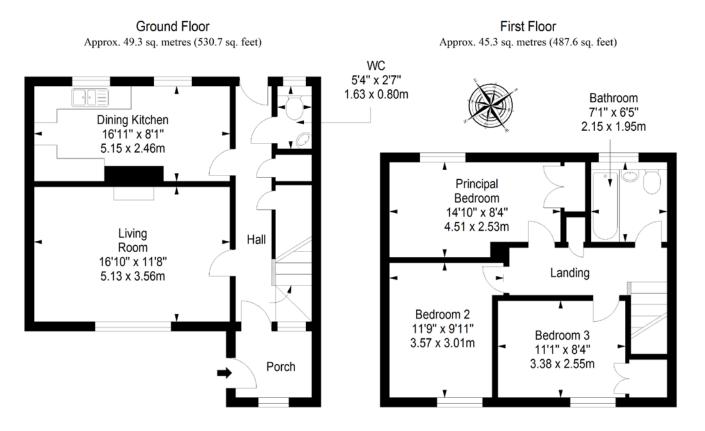

ining kitchen, and a large living room. The home is situated in the small town of Whitburn, conveniently close to the M8 for swift commuting across the Central Belt with Edinburgh and Glasgow accessible in under 45 minutes.

Extras: All fitted floor and window coverings and light fittings are included in the sale.

#### **Property Features**

- Small town with good commuting links
- Bright and airy modern interiors
- Semi-detached house
- Porch and hall with storage, WC, and rear access
- Generous living room with fireplace
- Southerly-facing dining kitchen
- Three double bedrooms (two with storage)
- Bathroom with shower-over-bath
- Sizeable enclosed gardens, south-facing to the rear
- Unrestricted on-street parking
- Gas central heating and double glazing
- EPC Rating D



## Floorplan



Total area: approx. 94.6 sq. metres (1018.3 sq. feet)

#### All Enquiries to our Property Department:

01501 740345 | ss@sneddons-ssc.co.uk | www.sneddonmorrison.co.uk 14 East Main Street, Whitburn, West Lothian EH47 0RB

IMPORTANT: The selling agents for themselves and for the sellers of the above property give notice that these particulars are for guidance only and their accuracy is not guaranteed. These particulars will not form part of any contract and interested parties should satisfy themselves in all aspects prior to submitting offers. The sellers do not bind themselves to accept the highest offer. S1106