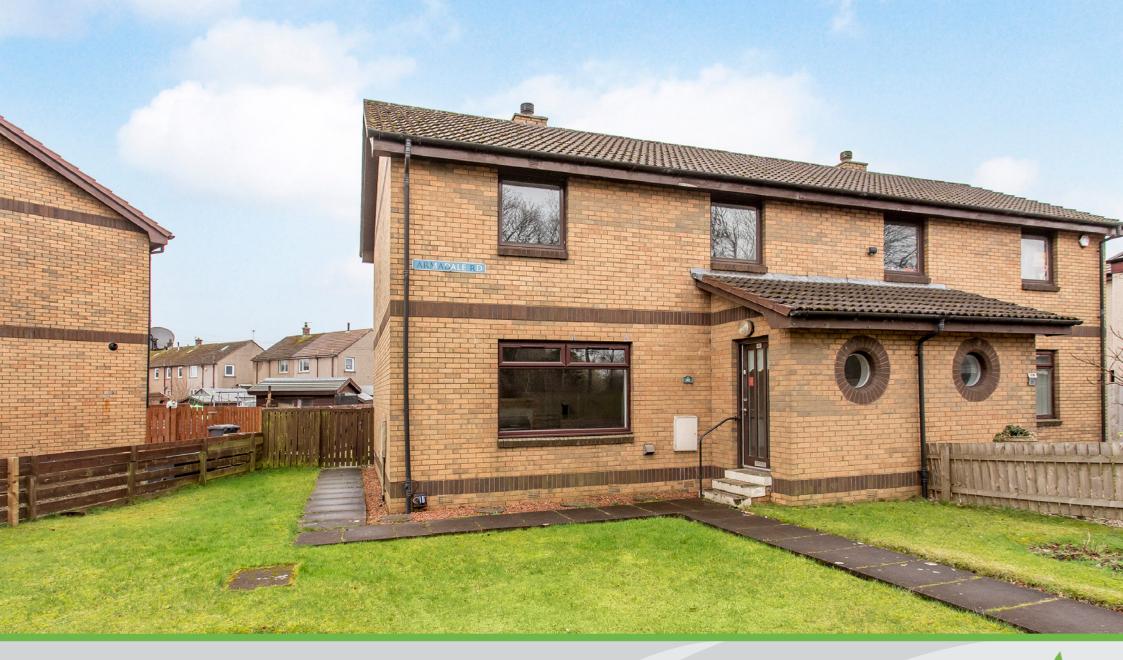

# 88 Armadale Road

Whitburn, Bathgate, West Lothian, EH47 0EY

### **Property Summary**

Benefiting from generous enclosed gardens and unrestricted on-street parking, this semidetached house offers a bright and spacious family home with three double bedrooms, a bathroom, a ground-floor WC, a sunny dining kitchen, and a large living room. The home is situated in the small town of Whitburn, conveniently close to the M8 for swift commuting across the Central Belt with Edinburgh and Glasgow accessible in under 45 minutes.

#### **Property Features**

- Small town with good commuting links
- Bright and airy modern interiors
- Semi-detached house
- Porch and hall with storage, WC, and rear access
- Generous living room with fireplace
- Southerly-facing dining kitchen
- Three double bedrooms (two with storage)
- Bathroom with shower-over-bath
- Sizeable enclosed gardens, south-facing to the rear
- Unrestricted on-street parking
- Gas central heating and double glazing
- EPC Rating D