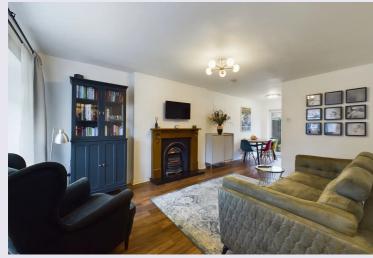

Presenting this stunning and spacious THREE BEDROOM semi-detached house, a perfect family home located in a SOUGHT AFTER AREA. Upon entering, you are greeted by a HALLWAY with stairs to the upper floor. The generously sized LOUNGE has a beautiful feature fireplace and is ideal for relaxation. The open-plan, modern KITCHEN DINING has integrated oven and hob with over head extractor and is a functional space for cooking and dining with French doors to the rear garden. Upstairs boasts THREE GOOD SIZED BEDROOMS, providing ample space for the entire family. The modern FAMILY BATHROOM ensures convenience and comfort for daily use.