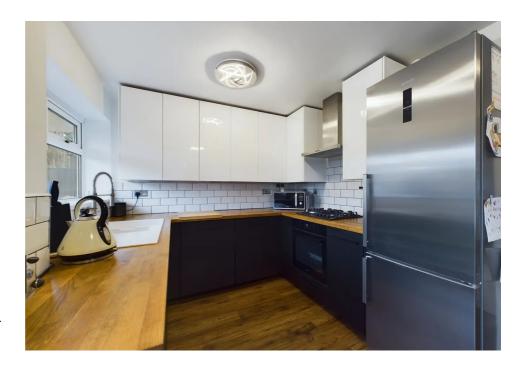

Presenting this stunning and spacious THREE BEDROOM semi-detached house, a perfect family home located in a SOUGHT AFTER AREA. Upon entering, you are greeted by a HALLWAY with stairs to the upper floor. The generously sized LOUNGE has a beautiful feature fireplace and is ideal for relaxation. The open-plan, modern KITCHEN DINING has integrated oven and hob with over head extractor and is a functional space for cooking and dining with French doors to the rear garden. Upstairs boasts THREE GOOD SIZED BEDROOMS, providing ample space for the entire family. The modern FAMILY BATHROOM ensures convenience and comfort for daily use.