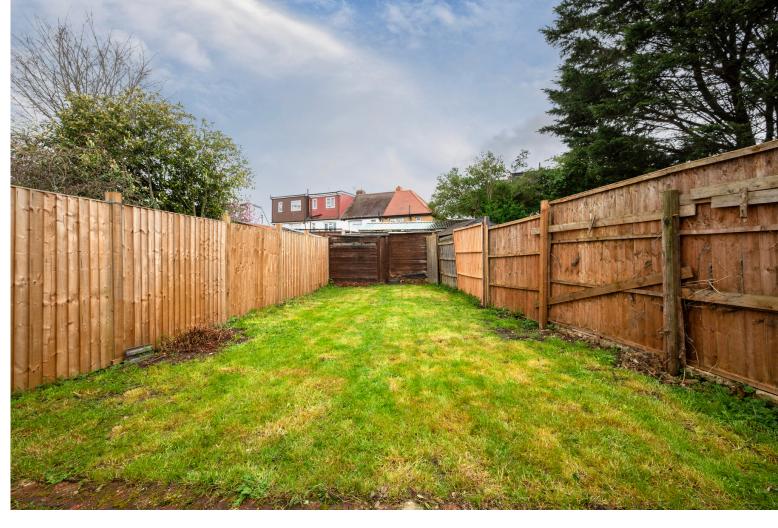

## Clitterhouse Crescent, London, NW2 Offers Over: £500,000

Available with no onward chain is this three bedroom end of terrace home located in Brent Cross.

The accommodation briefly comprises of entrance porch, lounge with under-stairs storage section, fitted kitchen, ground floor bathroom and garden room. The first floor has three bedrooms with built in wardrobes. The front garden has a brick paved driveway for one and a half cars (with dropped kerb). The rear garden is North Easterly facing.

Benefits to the house include numerous storage areas, double glazing, gas fired central heating and potential to extent to the rear or into the loft (subject to planning and building regulations).

Located in Brent Cross, all amenities are located on the doorstep, with a large Tesco supermarket, Brent Cross Shopping Centre and Lidl. Whitefield Secondary school and Claremont Primary school are also within walking distance. Our yard at Clitterhouse Farm is a community centre and leads onto Clitterhouse playing fields. The house also benefits from its proximity to the new Brent Cross West Station- the first major new mainline station in London in over a decade. The Station, on the Thameslink route will provide easy transport links, with trains to central London taking as little as 12 minutes and a direct connection to Eurostar services from London St Pancras as well as Luton International airport. This proximity of the transportation links enhances the property's accessibility and potential for the future transportation developments in the area.