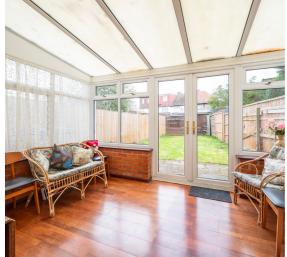

## Clitterhouse Crescent, London, NW2 Offers Over: £500,000

Available with no onward chain is this three bedroom end of terrace home located in Brent Cross.

The accommodation briefly comprises of entrance porch, lounge with under-stairs storage section, fitted kitchen, ground floor bathroom and garden room. The first floor has three bedrooms with built in wardrobes. The front garden has a brick paved driveway for one and a half cars (with dropped kerb). The rear garden is North Easterly facing.