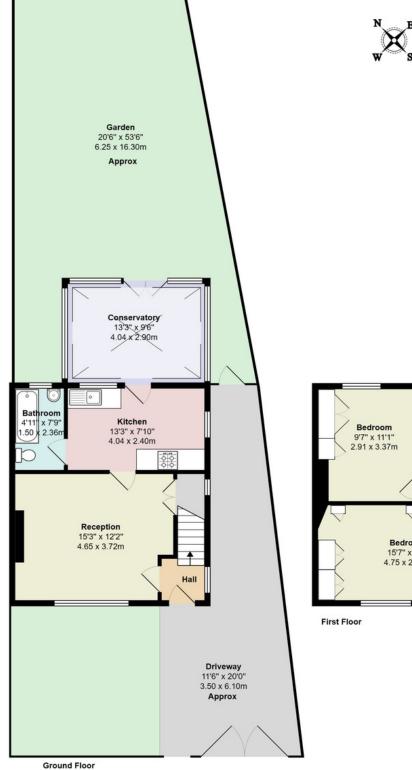

## Clitterhouse Crescent, London, NW2 Offers Over: £500,000

Available with no onward chain is this three bedroom end of terrace home located in Brent Cross.

The accommodation briefly comprises of entrance porch, lounge with under-stairs storage section, fitted kitchen, ground floor bathroom and garden room. The first floor has three bedrooms with built in wardrobes. The front garden has a brick paved driveway for one and a half cars (with dropped kerb). The rear garden is North Easterly facing.

Benefits to the house include numerous storage areas, double glazing, gas fired central heating and potential to extent to the rear or into the loft (subject to planning and building regulations).

Located in Brent Cross, all amenities are located on the doorstep, with a large Tesco supermarket, Brent Cross Shopping Centre and Lidl. Whitefield Secondary school and Claremont Primary school are also within walking distance. Our yard at Clitterhouse Farm is a community centre and leads onto Clitterhouse playing fields. The house also benefits from its proximity to the new Brent Cross West Station- the first major new mainline station in London in over a decade. The Station, on the Thameslink route will provide easy transport links, with trains to central London taking as little as 12 minutes and a direct connection to Eurostar services from London St Pancras as well as Luton International airport. This proximity of the transportation links enhances the property's accessibility and potential for the future transportation developments in the area.