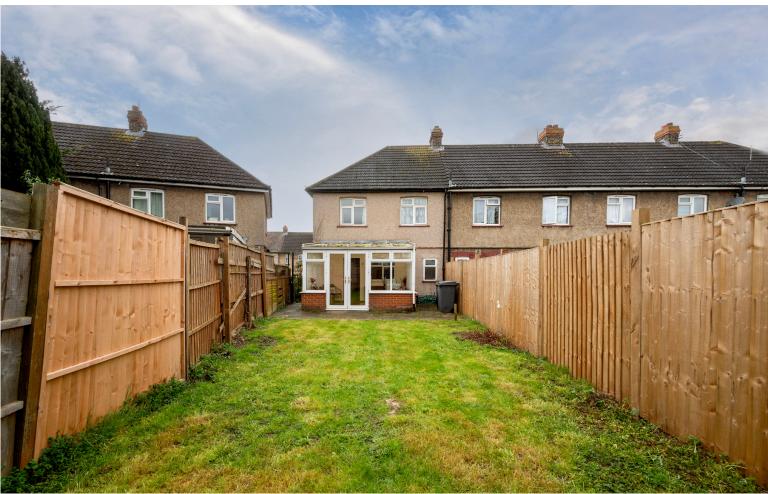

## Clitterhouse Crescent, London, NW2 Offers Over: £500,000

Available with no onward chain is this three bedroom end of terrace home located in Brent Cross.

The accommodation briefly comprises of entrance porch, lounge with under-stairs storage section, fitted kitchen, ground floor bathroom and garden room. The first floor has three bedrooms with built in wardrobes. The front garden has a brick paved driveway for one and a half cars (with dropped kerb). The rear garden is North Easterly facing.

Benefits to the house include numerous storage areas, double glazing, gas fired central heating and potential to extent to the rear or into the loft (subject to planning and building regulations).

Located in Brent Cross, all amenities are located on the doorstep, with a large Tesco supermarket, Brent Cross Shopping Centre and Lidl. Whitefield Secondary school and Claremont Primary school are also within walking distance. Our yard at Clitterhouse Farm is a community centre and leads onto Clitterhouse playing fields. The house also benefits from its proximity to the new Brent Cross West Station- the first major new mainline station in London in over a decade. The Station, on the Thameslink route will provide easy transport links, with trains to central London taking as little as 12 minutes and a direct connection to Eurostar services from London St Pancras as well as Luton International airport. This proximity of the transportation links enhances the property's accessibility and potential for the future transportation developments in the area.