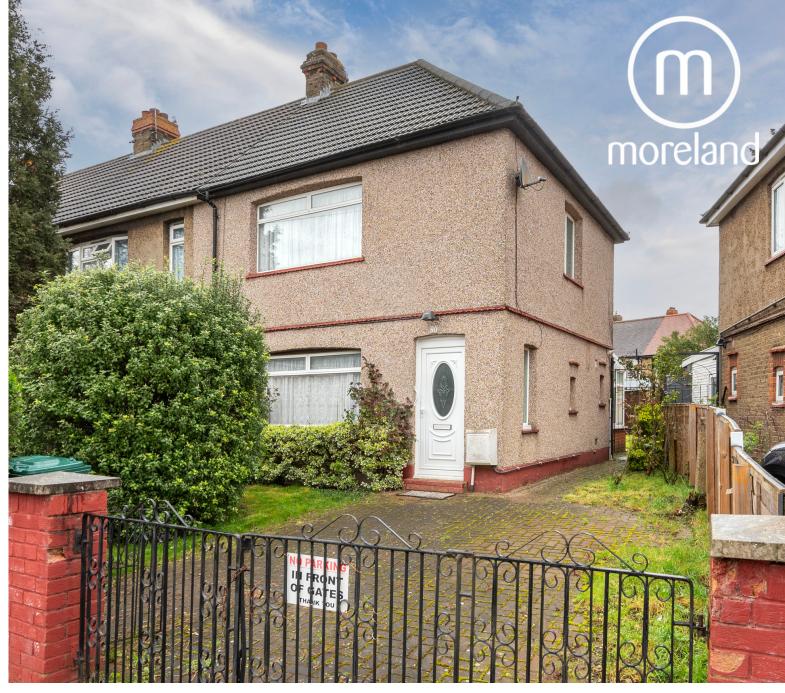

## Clitterhouse Crescent, London, NW2 Offers Over: £500,000

Available with no onward chain is this three bedroom end of terrace home located in Brent Cross.

The accommodation briefly comprises of entrance porch, lounge with under-stairs storage section, fitted kitchen, ground floor bathroom and garden room. The first floor has three bedrooms with built in wardrobes. The front garden has a brick paved driveway for one and a half cars (with dropped kerb). The rear garden is North Easterly facing.

Benefits to the house include numerous storage areas, double glazing, gas fired central heating and potential to extent to the rear or into the loft (subject to planning and building regulations).

Located in Brent Cross, all amenities are located on the doorstep, with a large Tesco supermarket, Brent Cross Shopping Centre and Lidl. Whitefield Secondary school and Claremont Primary school are also within walking distance. Our yard at Clitterhouse Farm is a community centre and leads onto Clitterhouse playing fields. The house also benefits from its proximity to the new Brent Cross West Station- the first major new mainline station in London in over a decade. The Station, on the Thameslink route will provide easy transport links, with trains to central London taking as little as 12 minutes and a direct connection to Eurostar services from London St Pancras as well as Luton International airport. This proximity of the transportation links enhances the property's accessibility and potential for the future transportation developments in the area.