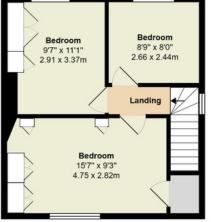

## Clitterhouse Crescent, London, NW2 Offers Over: £500,000

Available with no onward chain is this three bedroom end of terrace home located in Brent Cross.

The accommodation briefly comprises of entrance porch, lounge with under-stairs storage section, fitted kitchen, ground floor bathroom and garden room. The first floor has three bedrooms with built in wardrobes. The front garden has a brick paved driveway for one and a half cars (with dropped kerb). The rear garden is North Easterly facing.

Benefits to the house include numerous storage areas, double glazing, gas fired central heating and potential to extent to the rear or into the loft (subject to planning and building regulations).

Located in Brent Cross, all amenities are located on the doorstep, with a large Tesco supermarket, Brent Cross Shopping Centre and Lidl. Whitefield Secondary school and Claremont Primary school are also within walking distance. Our yard at Clitterhouse Farm is a community centre and leads onto Clitterhouse playing fields. The house also benefits from its proximity to the new Brent Cross West Station- the first major new mainline station in London in over a decade. The Station, on the Thameslink route will provide easy transport links, with trains to central London taking as little as 12 minutes and a direct connection to Eurostar services from London St Pancras as well as Luton International airport. This proximity of the transportation links enhances the property's accessibility and potential for the future transportation developments in the area.