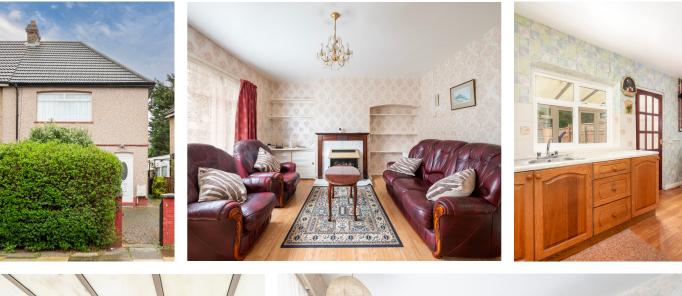

## Clitterhouse Crescent, London, NW2 Offers Over: £500,000

Available with no onward chain is this three bedroom end of terrace home located in Brent Cross.

The accommodation briefly comprises of entrance porch, lounge with under-stairs storage section, fitted kitchen, ground floor bathroom and garden room. The first floor has three bedrooms with built in wardrobes. The front garden has a brick paved driveway for one and a half cars (with dropped kerb). The rear garden is North Easterly facing.

Benefits to the house include numerous storage areas, double glazing, gas fired central heating and potential to extent to the rear or into the loft (subject to planning and building regulations).

Located in Brent Cross, all amenities are located on the doorstep, with a large Tesco supermarket, Brent Cross Shopping Centre and Lidl. Whitefield Secondary school and Claremont Primary school are also within walking distance. Our yard at Clitterhouse Farm is a community centre and leads onto Clitterhouse playing fields. The house also benefits from its proximity to the new Brent Cross West Station- the first major new mainline station in London in over a decade. The Station, on the Thameslink route will provide easy transport links, with trains to central London taking as little as 12 minutes and a direct connection to Eurostar services from London St Pancras as well as Luton International airport. This proximity of the transportation links enhances the property's accessibility and potential for the future transportation developments in the area.