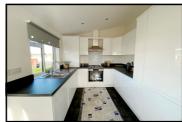

### Viewing by Appointment Only Telephone: 01202 877511

- Hall
- Superb Kitchen/Diner with integrated appliances
- Large Lounge
- 2 Double Bedrooms
- En-Suite Shower Room & Bathroom
- Gas Central Heating & Double-Glazing
- Fully Furnished
- Parking on Plot

Price £210,000

Lounge: approx 15'10" x 10'4" Kitchen/Diner: approx 18'9 x 8'6" Bedroom 1: approx 10'6" x 9'3" Bedroom 2: approx 9'4" x 7'10"

This drawing has been prepared for diagrammatic purposes only. Not to scale