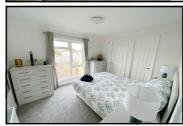

#### Stylish Interior Designs & Fully Furnished

- Hall
- Spacious Lounge
- Stunning Kitchen/Diner with Integrated appliances & Utility Room
- 2 Double Bedrooms
- En-Suite Shower Room & Bathroom
- Fully Furnished
- Gas Central Heating & Double-Glazing
- Parking on Plot

Price: £215,000

Lounge: approx 16'8" x 10'4" Kitchen/Diner: approx 16'7" x 8'6" Utility Room: approx 7'5" x 5'6" Bedroom 1: approx 10'10" x 9'4" Bedroom 2: approx 10'10" x 9'2"

This drawing has been prepared for diagrammatic purposes only. Not to scale