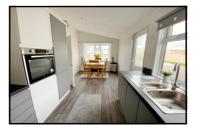

### Viewing by Appointment Only Telephone: 01202 877511

- Hall
- Superb Kitchen/Diner with integrated appliances
- Large Lounge
- 2 Double Bedrooms
- En-Suite Shower Room & Bathroom
- Gas Central Heating & Double-Glazing
- Fully Furnished
- Parking on Plot

Price £210,000

Lounge: approx 15'10" x 10'4" Kitchen/Diner: approx 18'9 x 8'6" Bedroom 1: approx 10'6" x 9'3" Bedroom 2: approx 9'4" x 7'10"

This drawing has been prepared for diagrammatic purposes only. Not to scale