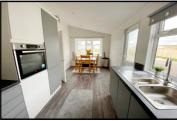

#### Stylish Interior Designs & Fully Furnished

- Hall
- Spacious Lounge
- Stunning Kitchen/Diner with Integrated appliances & Utility Room
- 2 Double Bedrooms
- En-Suite Shower Room & Bathroom
- Fully Furnished
- Gas Central Heating & Double-Glazing
- Parking on Plot

Price: £215,000

Lounge: approx 16'8" x 10'4" Kitchen/Diner: approx 16'7" x 8'6" Utility Room: approx 7'5" x 5'6" Bedroom 1: approx 10'10" x 9'4" Bedroom 2: approx 10'10" x 9'2"

This drawing has been prepared for diagrammatic purposes only. Not to scale