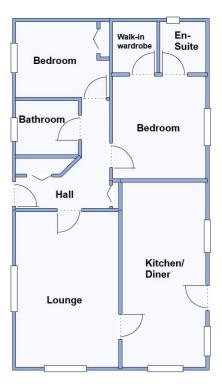

### Viewing by Appointment Only Telephone: 01202 877511

- Hall
- Superb Kitchen/Diner with integrated appliances
- Large Lounge
- 2 Double Bedrooms
- En-Suite Shower Room & Bathroom
- Gas Central Heating & Double-Glazing
- Fully Furnished
- Parking on Plot

Price £210,000

Lounge: approx 15'10" x 10'4" Kitchen/Diner: approx 18'9 x 8'6" Bedroom 1: approx 10'6" x 9'3" Bedroom 2: approx 9'4" x 7'10"

This drawing has been prepared for diagrammatic purposes only. Not to scale