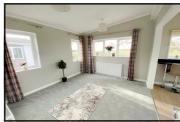

- Hall
- Superb Kitchen/Diner with lovely views & integrated appliances
- 'Open-Plan' Living Space
- 2 Double Bedrooms
- Luxury Shower Room
- Gas Central Heating & Double-Glazing
- Fully Furnished
- Good-Sized Garden
- Parking on Plot

Price £185,000

'Open-Plan' Living Space: approx 11'3" x 9' Kitchen/Diner: approx 11'3 x 9'

Bedroom 1: approx 11' x 9' Bedroom 2: approx 11' x 9'max

This drawing has been prepared for diagrammatic purposes only. Not to scale