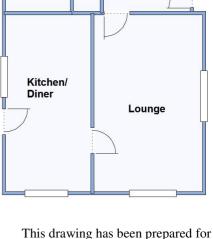

Price £210,000

Lounge: approx 15'10" x 10'4" Kitchen/Diner: approx 18'9 x 8'6" Bedroom 1: approx 10'6" x 9'3" Bedroom 2: approx 9'4" x 7'10"

This drawing has been prepared for diagrammatic purposes only. Not to scale