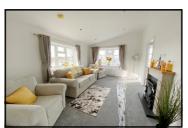

### Viewing by Appointment Only Telephone: 01202 877511

- Hall
- Superb Kitchen/Diner with integrated appliances
- Large Lounge
- 2 Double Bedrooms
- En-Suite Shower Room & Bathroom
- Gas Central Heating & Double-Glazing
- Fully Furnished
- Parking on Plot

Price £210,000

Lounge: approx 15'10" x 10'4" Kitchen/Diner: approx 18'9 x 8'6" Bedroom 1: approx 10'6" x 9'3" Bedroom 2: approx 9'4" x 7'10"

This drawing has been prepared for diagrammatic purposes only. Not to scale