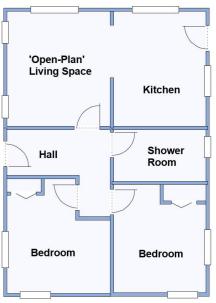

- Hall
- Superb Kitchen/Diner with lovely views & integrated appliances
- 'Open-Plan' Living Space
- 2 Double Bedrooms
- Luxury Shower Room
- Gas Central Heating & Double-Glazing
- Fully Furnished
- Good-Sized Garden
- Parking on Plot

Price £185,000

'Open-Plan' Living Space: approx 11'3" x 9' Kitchen/Diner: approx 11'3 x 9'

Bedroom 1: approx 11' x 9' Bedroom 2: approx 11' x 9'max

This drawing has been prepared for diagrammatic purposes only. Not to scale