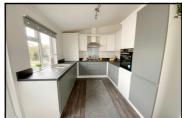

### Viewing by Appointment Only Telephone: 01202 877511

- Hall
- Superb Kitchen/Diner with integrated appliances
- Large Lounge
- 2 Double Bedrooms
- En-Suite Shower Room & Bathroom
- Gas Central Heating & Double-Glazing
- Fully Furnished
- Parking on Plot

Price £210,000

Lounge: approx 15'10" x 10'4" Kitchen/Diner: approx 18'9 x 8'6" Bedroom 1: approx 10'6" x 9'3" Bedroom 2: approx 9'4" x 7'10"

This drawing has been prepared for diagrammatic purposes only. Not to scale