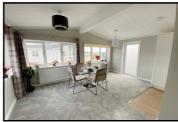

- Hall
- Superb Kitchen/Diner with lovely views & integrated appliances
- 'Open-Plan' Living Space
- 2 Double Bedrooms
- Luxury Shower Room
- Gas Central Heating & Double-Glazing
- Fully Furnished
- Good-Sized Garden
- Parking on Plot

#### Stylish Interior Designs & Fully Furnished

- Hall
- Spacious 'Open-Plan' Living Space
- Kitchen with Integrated appliances
- 2 Double Bedrooms
- Luxury Shower Room
- Fully Furnished
- Gas Central Heating & Double-Glazing
- Parking on Plot