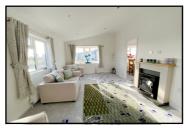

#### Stylish Interior Designs & Fully Furnished

- Hall
- Spacious Lounge
- Stunning Kitchen/Diner with Integrated appliances & Utility Room
- 2 Double Bedrooms
- En-Suite Shower Room & Bathroom
- Fully Furnished
- Gas Central Heating & Double-Glazing
- Parking on Plot

Price: £215,000

Lounge: approx 16'8" x 10'4" Kitchen/Diner: approx 16'7" x 8'6" Utility Room: approx 7'5" x 5'6" Bedroom 1: approx 10'10" x 9'4" Bedroom 2: approx 10'10" x 9'2"

This drawing has been prepared for diagrammatic purposes only. Not to scale