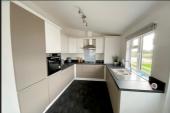

#### Stylish Interior Designs & Fully Furnished

- Hall
- Spacious Lounge
- Stunning Kitchen/Diner with Integrated appliances & Utility Room
- 2 Double Bedrooms
- En-Suite Shower Room & Bathroom
- Fully Furnished
- Gas Central Heating & Double-Glazing
- Parking on Plot

Price: £215,000

Lounge: approx 16'8" x 10'4" Kitchen/Diner: approx 16'7" x 8'6" Utility Room: approx 7'5" x 5'6" Bedroom 1: approx 10'10" x 9'4" Bedroom 2: approx 10'10" x 9'2"

This drawing has been prepared for diagrammatic purposes only. Not to scale