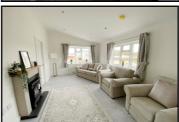

#### Stylish Interior Designs & Fully Furnished

- Hall
- Spacious Lounge
- Stunning Kitchen/Diner with Integrated appliances & Utility Room
- 2 Double Bedrooms
- En-Suite Shower Room & Bathroom
- Fully Furnished
- Gas Central Heating & Double-Glazing
- Parking on Plot

Price: £215,000

Lounge: approx 16'8" x 10'4" Kitchen/Diner: approx 16'7" x 8'6" Utility Room: approx 7'5" x 5'6" Bedroom 1: approx 10'10" x 9'4" Bedroom 2: approx 10'10" x 9'2"

This drawing has been prepared for diagrammatic purposes only. Not to scale