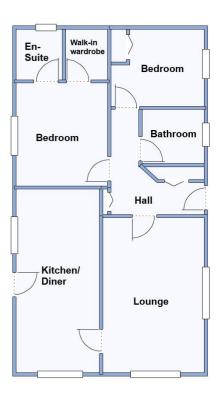

### Viewing by Appointment Only Telephone: 01202 877511

- Hall
- Superb Kitchen/Diner with integrated appliances
- Large Lounge
- 2 Double Bedrooms
- En-Suite Shower Room & Bathroom
- Gas Central Heating & Double-Glazing
- Fully Furnished
- Parking on Plot

Price £210,000

Lounge: approx 15'10" x 10'4" Kitchen/Diner: approx 18'9 x 8'6" Bedroom 1: approx 10'6" x 9'3" Bedroom 2: approx 9'4" x 7'10"

This drawing has been prepared for diagrammatic purposes only. Not to scale