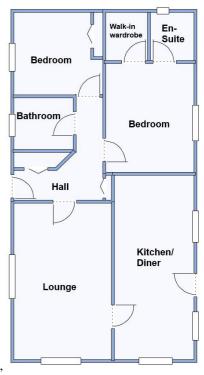

#### Stylish Interior Designs & Fully Furnished

- Hall
- Spacious Lounge
- Stunning Kitchen/Diner with Integrated appliances & Utility Room
- 2 Double Bedrooms
- En-Suite Shower Room & Bathroom
- Fully Furnished
- Gas Central Heating & Double-Glazing
- Parking on Plot

Price: £215,000

Lounge: approx 16'8" x 10'4" Kitchen/Diner: approx 16'7" x 8'6" Utility Room: approx 7'5" x 5'6" Bedroom 1: approx 10'10" x 9'4" Bedroom 2: approx 10'10" x 9'2"

This drawing has been prepared for diagrammatic purposes only. Not to scale