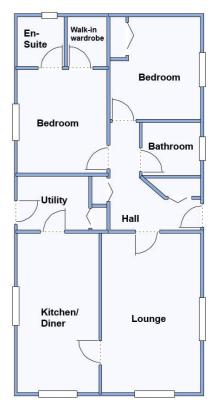

#### Stylish Interior Designs & Fully Furnished

- Hall
- Spacious Lounge
- Stunning Kitchen/Diner with Integrated appliances & Utility Room
- 2 Double Bedrooms
- En-Suite Shower Room & Bathroom
- Fully Furnished
- Gas Central Heating & Double-Glazing
- Parking on Plot

Price: £215,000

Lounge: approx 16'8" x 10'4" Kitchen/Diner: approx 16'7" x 8'6" Utility Room: approx 7'5" x 5'6" Bedroom 1: approx 10'10" x 9'4" Bedroom 2: approx 10'10" x 9'2"

This drawing has been prepared for diagrammatic purposes only. Not to scale