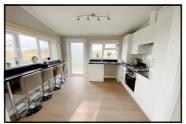

#### Stylish Interior Designs & Fully Furnished

- Hall
- Spacious Lounge
- Stunning Kitchen/Diner with Integrated appliances & Utility Room
- 2 Double Bedrooms
- En-Suite Shower Room & Bathroom
- Fully Furnished
- Gas Central Heating & Double-Glazing
- Parking on Plot

Price: £215,000

Lounge: approx 16'8" x 10'4" Kitchen/Diner: approx 16'7" x 8'6" Utility Room: approx 7'5" x 5'6" Bedroom 1: approx 10'10" x 9'4" Bedroom 2: approx 10'10" x 9'2"

This drawing has been prepared for diagrammatic purposes only. Not to scale