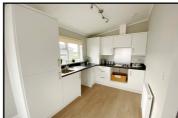

- Hall
- Superb Kitchen/Diner with lovely views & integrated appliances
- 'Open-Plan' Living Space
- 2 Double Bedrooms
- Luxury Shower Room
- Gas Central Heating & Double-Glazing
- Fully Furnished
- Good-Sized Garden
- Parking on Plot

#### Stylish Interior Designs & Fully Furnished

- Hall
- Spacious 'Open-Plan' Living Space
- Kitchen with Integrated appliances
- 2 Double Bedrooms
- Luxury Shower Room
- Fully Furnished
- Gas Central Heating & Double-Glazing
- Parking on Plot