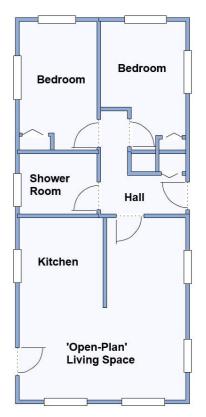

- Hall
- Superb Kitchen/Diner with lovely views & integrated appliances
- 'Open-Plan' Living Space
- 2 Double Bedrooms
- Luxury Shower Room
- Gas Central Heating & Double-Glazing
- Fully Furnished
- Good-Sized Garden
- Parking on Plot

Price £185,000

'Open-Plan' Living Space: approx 11'3" x 9' Kitchen/Diner: approx 11'3 x 9'

Bedroom 1: approx 11' x 9' Bedroom 2: approx 11' x 9'max

This drawing has been prepared for diagrammatic purposes only. Not to scale

#### Stylish Interior Designs & Fully Furnished

- Hall
- Spacious 'Open-Plan' Living Space
- Kitchen with Integrated appliances
- 2 Double Bedrooms
- Luxury Shower Room
- Fully Furnished
- Gas Central Heating & Double-Glazing
- Parking on Plot

Price: £185,000

'Open-Plan' Living Space: approx 16'4" x 15' Kitchen Area: approx 8' x 7'7" Bedroom 1: approx 11'7" x 7' Bedroom 2: approx 11'7" x 7'max

This drawing has been prepared for diagrammatic purposes only. Not to scale