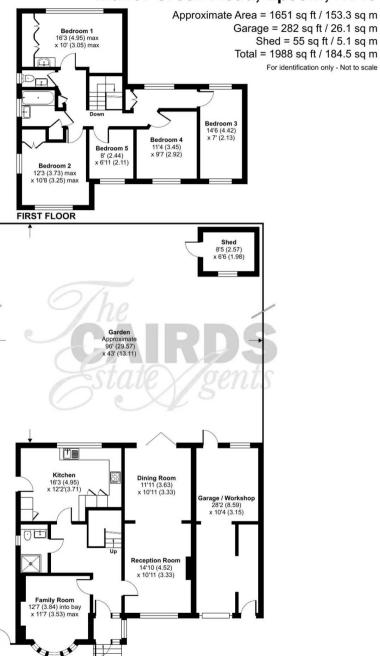

Council Tax band: G

Tenure: Freehold

EPC Energy Efficiency Rating: D

EPC Environmental Impact Rating:

- Five Bedroom Detached
- Nearly 2000 SqFt
- Superb Position on Sought After Road
- Wonderful Family Home
- Large Garden & Patio
- Garage & Off Street Parking
- Walk To Schools, Station, Shops, Common
- Two Reception Rooms
- Renovated Kitchen and Bathrooms

## Manor Green Road, Epsom, KT19

**GROUND FLOOR** 