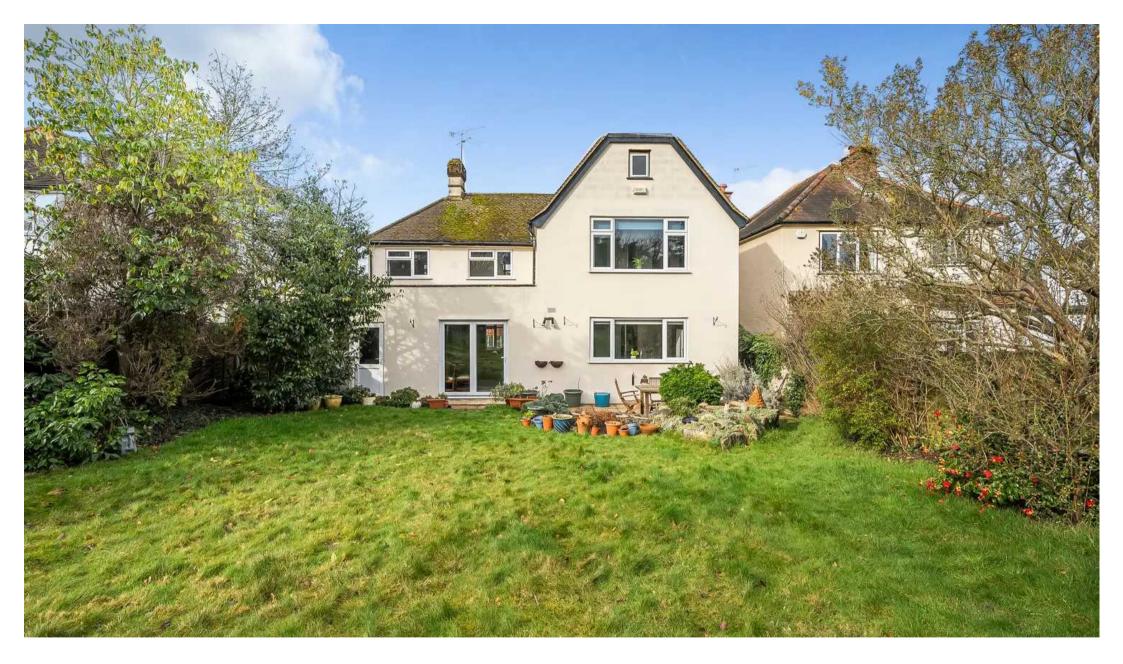

## 131 Manor Green Road

Epsom, Epsom

Impressive 5-bed detached house on soughtafter road. Spacious with 3 reception rooms, renovated kitchen, large garden, garage with workshop. Close to schools, train station, amenities. Ideal family home with ample space and convenience.

Council Tax band: G

Tenure: Freehold

EPC Energy Efficiency Rating: D

EPC Environmental Impact Rating:

- Five Bedroom Detached
- Nearly 2000 SqFt
- Superb Position on Sought After Road
- Wonderful Family Home
- Large Garden & Patio
- Garage & Off Street Parking
- Walk To Schools, Station, Shops, Common
- Two Reception Rooms
- Renovated Kitchen and Bathrooms