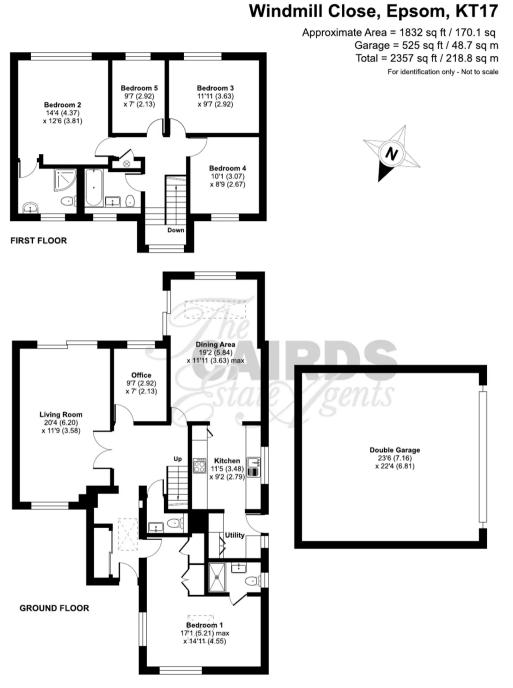

Floor plan produced in accordance with RICS Property Measurement Standards incorporating International Property Measurement Standards (IPMS2 Residential). © nichecom 2024. Produced for Carlds. REF: 1096217