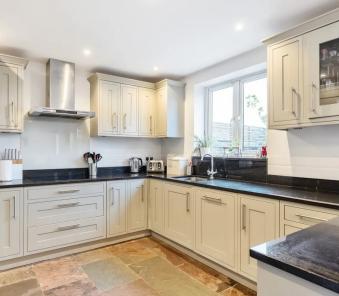

Council Tax band: F

Tenure: Freehold

EPC Energy Efficiency Rating: D

EPC Environmental Impact Rating:

- Four Bedroom Detached
- Superb Family Home
- Welcoming Reception with Woodburner
- Open Plan Kitchen & Dining
- Breakfast Bar
- Full Family Bath & Shower Suite
- Raised Patio & Large Southern Facing Garden
- Playroom/Office
- Off Street Parking for Two Cars
- Beginning of The Wells, 2 Mins to Local Shop, Epsom Common