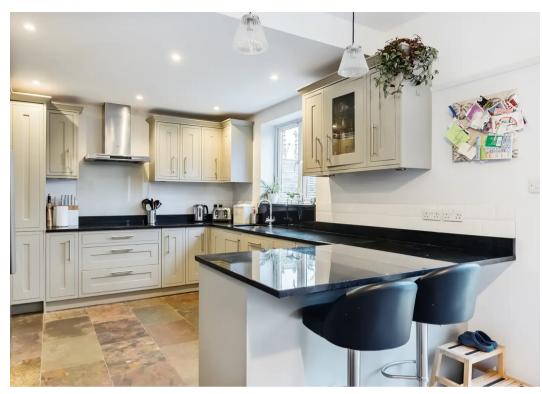

Council Tax band: F

Tenure: Freehold

EPC Energy Efficiency Rating: D

EPC Environmental Impact Rating:

- Four Bedroom Detached
- Superb Family Home
- Welcoming Reception with Woodburner
- Open Plan Kitchen & Dining
- Breakfast Bar
- Full Family Bath & Shower Suite
- Raised Patio & Large Southern Facing Garden
- Playroom/Office
- Off Street Parking for Two Cars
- Beginning of The Wells, 2 Mins to Local Shop, Epsom Common