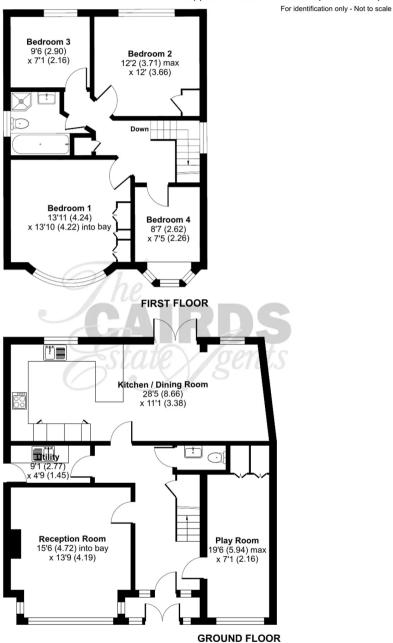

Greenway, Epsom







## 302 The Greenway

Epsom, Epsom

4 bed detached house in Wells Estate. Welcoming reception room, playroom, open plan kitchen/dining. South facing garden. Offstreet parking for 2 cars. Close to shops, walks, and Rosebery School for Girls. Immediate viewing recommended.

Council Tax band: F

Tenure: Freehold

EPC Energy Efficiency Rating: D

EPC Environmental Impact Rating:

- Four Bedroom Detached
- Superb Family Home
- Welcoming Reception with Woodburner
- Open Plan Kitchen & Dining
- Breakfast Bar
- Full Family Bath & Shower Suite
- Raised Patio & Large Southern Facing Garden
- Playroom/Office
- Off Street Parking for Two Cars
- Beginning of The Wells, 2 Mins to Local Shop, Epsom Common

## The Greenway, Epsom, KT18

Approximate Area = 1560 sq ft / 144.9 sq m

















## Cairds The Estate Agents

Cairds The Estate Agents, 128-130 High Street - KT19 8BT

01372 743033 • homes@cairds.co.uk • www.cairds.co.uk