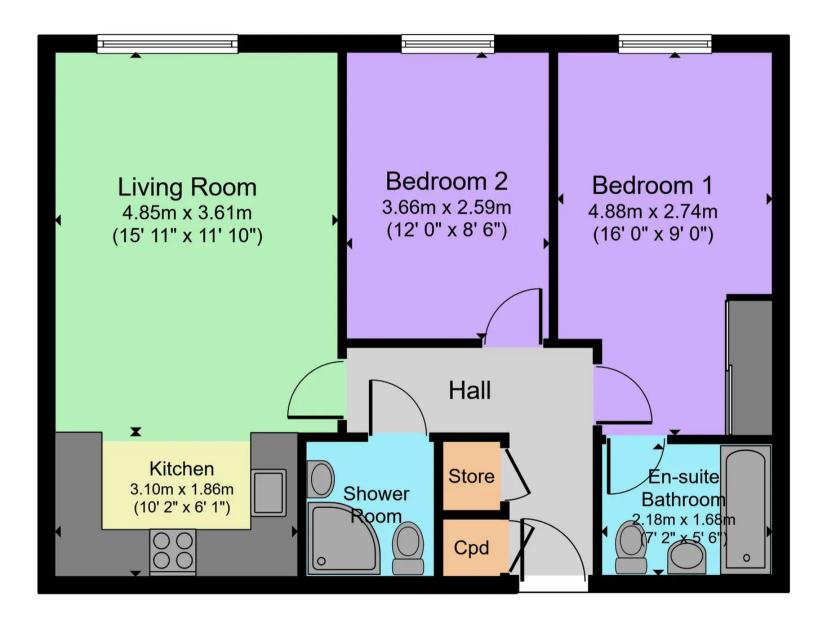

Floor Plan

Council Tax band: C

Tenure: Leasehold

EPC Energy Efficiency Rating: D

EPC Environmental Impact Rating: D

- Two Double Bedrooms
- Two Bathrooms
- Lovely Condition
- Modern Fitted Kitchen
- Allocated Parking Space
- No Onward Chain
- Central Location in Epsom
- Ideal for First Time Buyers / Investors