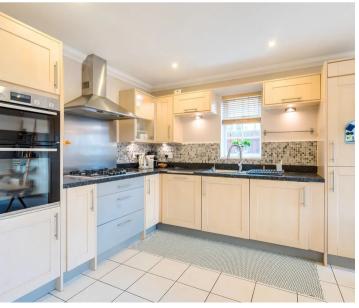

## 34 Cavendish Walk

Epsom, Epsom

Desirable 4 bed end of terrace town house in sought-after Livingstone Park. Spacious kitchen / dining room, bright lounge, en-suite master, family bathroom, garage, off-street parking, ample storage. Landscaped garden. Close to amenities, schools. Call Cairds to view.

Council Tax band: F

Tenure: Freehold

EPC Energy Efficiency Rating: C

EPC Environmental Impact Rating:

- Four Bedroom Townhouse
- End Of Terrace
- En-Suite To Master
- Landscaped Rear Garden
- Kitchen/Dining Room
- Garage & Off Street Parking
- Storage
- Walk to The Horton & David Lloyd
- Sought-after Livingstone Park Estate

## **GROUND FLOOR**