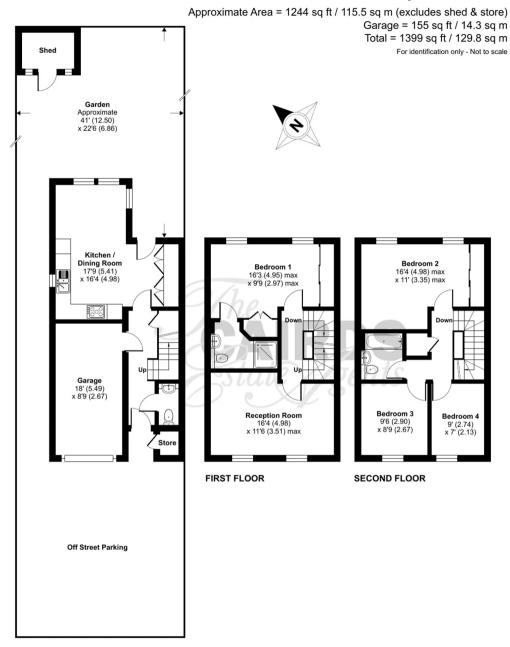

Council Tax band: F

Tenure: Freehold

EPC Energy Efficiency Rating: C

EPC Environmental Impact Rating:

- Four Bedroom Townhouse
- End Of Terrace
- En-Suite To Master
- Landscaped Rear Garden
- Kitchen/Dining Room
- Garage & Off Street Parking
- Storage
- Walk to The Horton & David Lloyd
- Sought-after Livingstone Park Estate

## Cavendish Walk, Epsom, KT19

## **GROUND FLOOR**