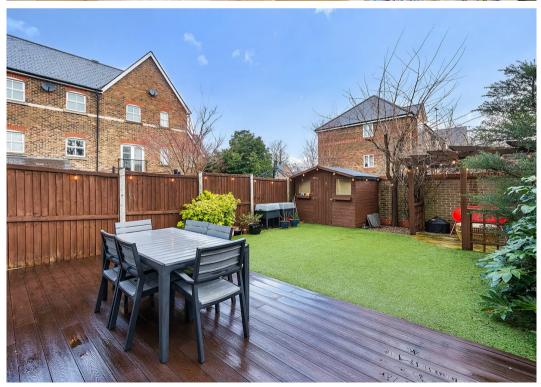

## 34 Cavendish Walk

Epsom, Epsom

Desirable 4 bed end of terrace town house in sought-after Livingstone Park. Spacious kitchen / dining room, bright lounge, en-suite master, family bathroom, garage, off-street parking, ample storage. Landscaped garden. Close to amenities, schools. Call Cairds to view.

Council Tax band: F

Tenure: Freehold

EPC Energy Efficiency Rating: C

EPC Environmental Impact Rating:

- Four Bedroom Townhouse
- End Of Terrace
- En-Suite To Master
- Landscaped Rear Garden
- Kitchen/Dining Room
- Garage & Off Street Parking
- Storage
- Walk to The Horton & David Lloyd
- Sought-after Livingstone Park Estate