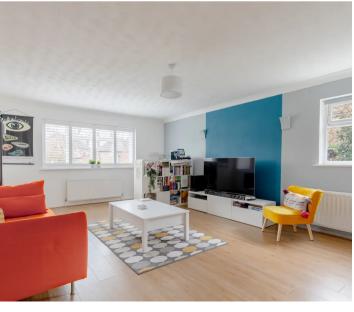

## Parkside Court, Epsom

"Stunning ground floor 1-bed apartment with private balcony & garage in private development near Epsom. Spacious living room & modern kitchen. Residents parking & recently fitted shower suite. Call Cairds to view."

Council Tax band: C

Tenure: Leasehold

EPC Energy Efficiency Rating: D

EPC Environmental Impact Rating: E

- Ground Floor Flat
- All wooden flooring
- Balcony
- Good size storage area opening up to the living room
- Southwest facing
- Over standard sized living room and bedroom
- Water meter installed
- Garage
- Alexandra Recreation & Cafe
- 15 Mins Walk to Train Station