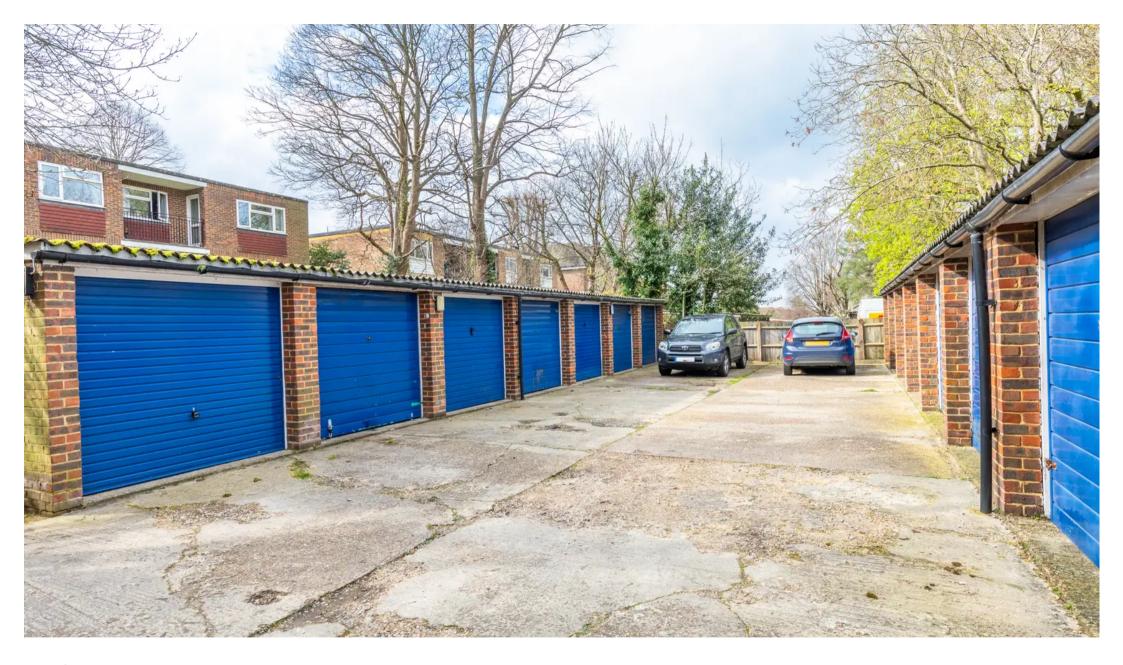

Council Tax band: C

Tenure: Leasehold

EPC Energy Efficiency Rating: D

EPC Environmental Impact Rating: E

- Ground Floor Flat
- All wooden flooring
- Balcony
- Good size storage area opening up to the living room
- Southwest facing
- Over standard sized living room and bedroom
- Water meter installed
- Garage
- Alexandra Recreation & Cafe
- 15 Mins Walk to Train Station

## Alexandra Road, Epsom, KT17

Total = 730 sq ft / 67.8 sq m (includes garage)

For identification only - Not to scale

**GROUND FLOOR** 