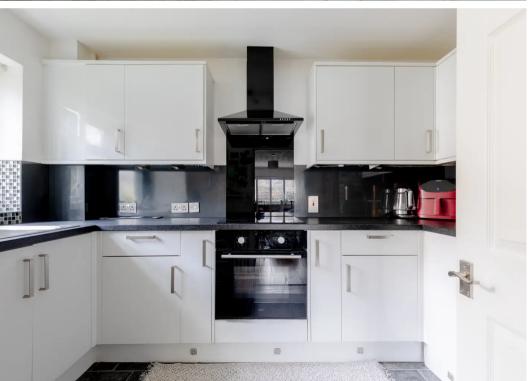

Council Tax band: C

Tenure: Leasehold

EPC Energy Efficiency Rating: D

EPC Environmental Impact Rating: E

- Ground Floor Flat
- All wooden flooring
- Balcony
- Good size storage area opening up to the living room
- Southwest facing
- Over standard sized living room and bedroom
- Water meter installed
- Garage
- Alexandra Recreation & Cafe
- 15 Mins Walk to Train Station