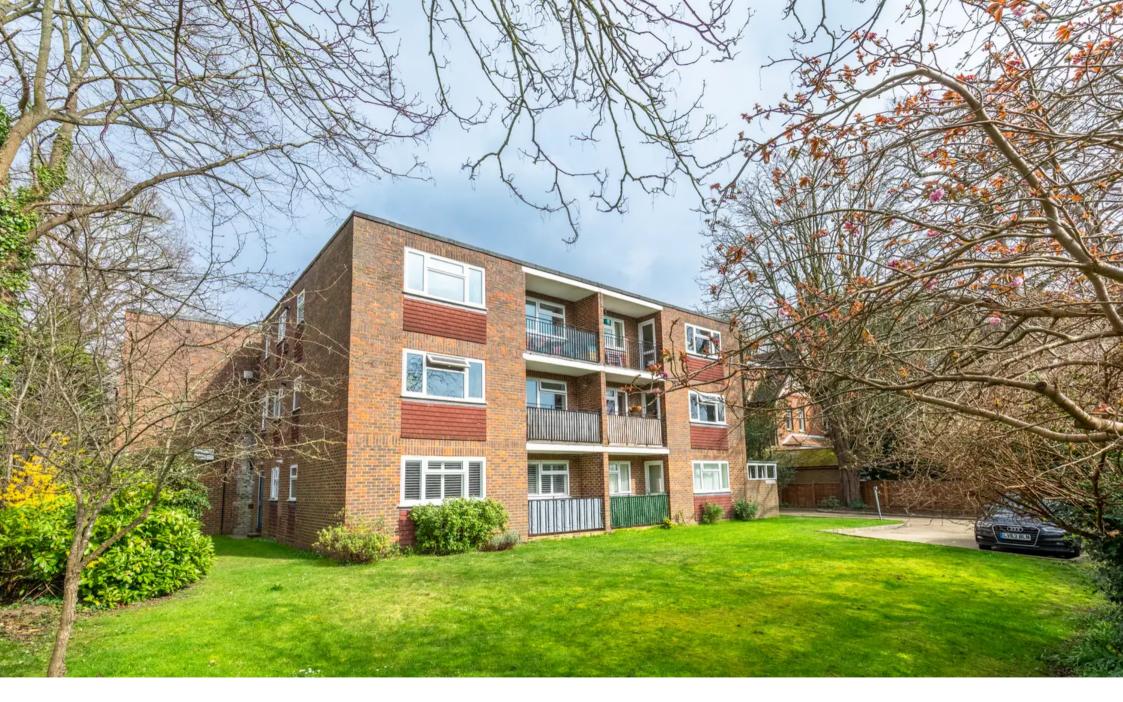

## Parkside Court, Epsom

"Stunning ground floor 1-bed apartment with private balcony & garage in private development near Epsom. Spacious living room & modern kitchen. Residents parking & recently fitted shower suite. Call Cairds to view."

Council Tax band: C

Tenure: Leasehold

EPC Energy Efficiency Rating: D

EPC Environmental Impact Rating: E

- Ground Floor Flat
- All wooden flooring
- Balcony
- Good size storage area opening up to the living room
- Southwest facing
- Over standard sized living room and bedroom
- Water meter installed
- Garage
- Alexandra Recreation & Cafe
- 15 Mins Walk to Train Station