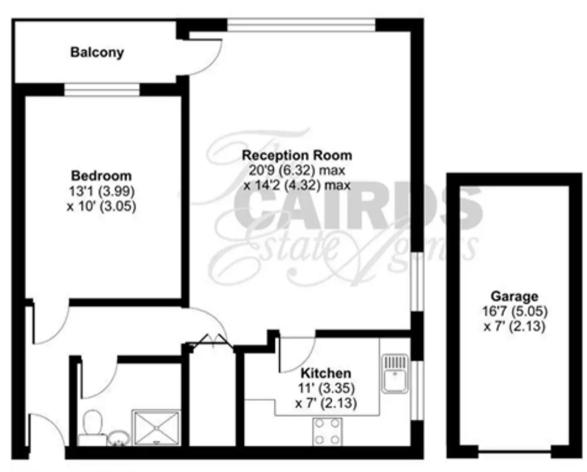

Council Tax band: C

Tenure: Leasehold

EPC Energy Efficiency Rating: D

EPC Environmental Impact Rating: E

- Ground Floor Flat
- All wooden flooring
- Balcony
- Good size storage area opening up to the living room
- Southwest facing
- Over standard sized living room and bedroom
- Water meter installed
- Garage
- Alexandra Recreation & Cafe
- 15 Mins Walk to Train Station

## Alexandra Road, Epsom, KT17

Total = 730 sq ft / 67.8 sq m (includes garage)

For identification only - Not to scale

**GROUND FLOOR** 