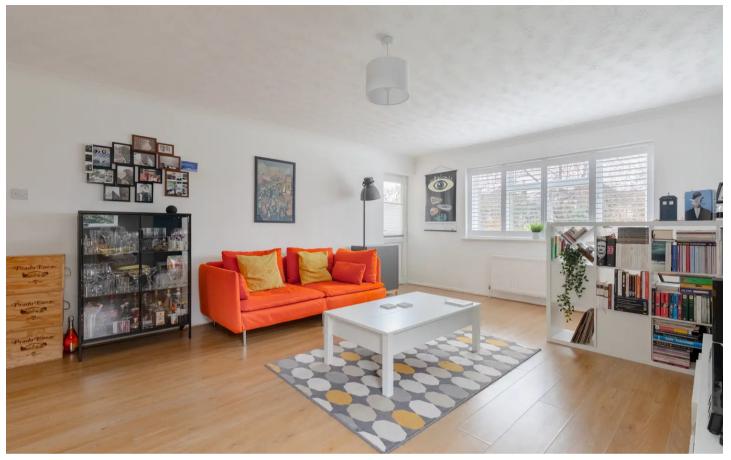

## Parkside Court, Epsom

"Stunning ground floor 1-bed apartment with private balcony & garage in private development near Epsom. Spacious living room & modern kitchen. Residents parking & recently fitted shower suite. Call Cairds to view."

Council Tax band: C

Tenure: Leasehold

EPC Energy Efficiency Rating: D

EPC Environmental Impact Rating: E

- Ground Floor Flat
- All wooden flooring
- Balcony
- Good size storage area opening up to the living room
- Southwest facing
- Over standard sized living room and bedroom
- Water meter installed
- Garage
- Alexandra Recreation & Cafe
- 15 Mins Walk to Train Station