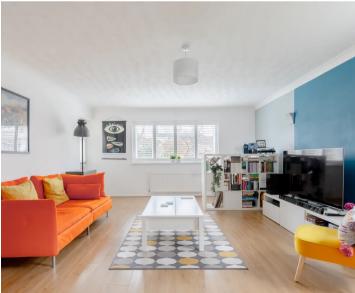

## Parkside Court, Epsom

"Stunning ground floor 1-bed apartment with private balcony & garage in private development near Epsom. Spacious living room & modern kitchen. Residents parking & recently fitted shower suite. Call Cairds to view."

Council Tax band: C

Tenure: Leasehold

EPC Energy Efficiency Rating: D

EPC Environmental Impact Rating: E

- Ground Floor Flat
- All wooden flooring
- Balcony
- Good size storage area opening up to the living room
- Southwest facing
- Over standard sized living room and bedroom
- Water meter installed
- Garage
- Alexandra Recreation & Cafe
- 15 Mins Walk to Train Station