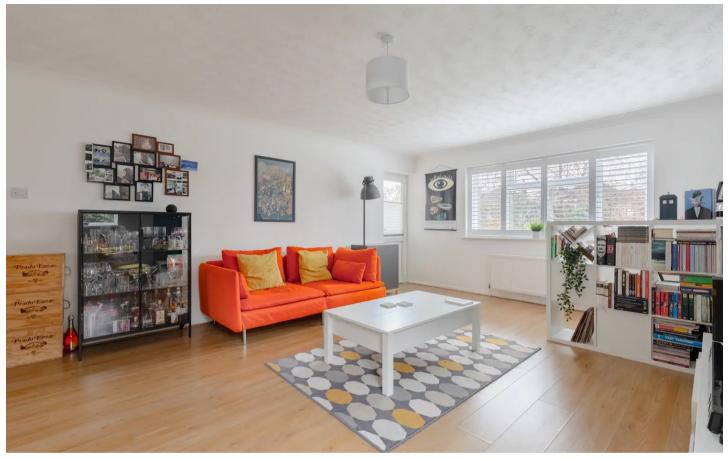

## Parkside Court, Epsom

Stunning 1-bed ground floor apartment with private balcony and garage near Epsom Town Centre. Spacious living room, modern kitchen, southerly aspect balcony, contemporary bathroom, residents parking. Contact Cairds to view.

Council Tax band: C

Tenure: Leasehold

EPC Energy Efficiency Rating: D

EPC Environmental Impact Rating: E

- Ground Floor Flat
- All wooden flooring
- Good size storage area opening up to the living room
- Southwest facing
- Over standard sized living room and bedroom
- Water meter installed
- Garage
- Alexandra Recreation & Cafe
- 15 Mins Walk to Train Station