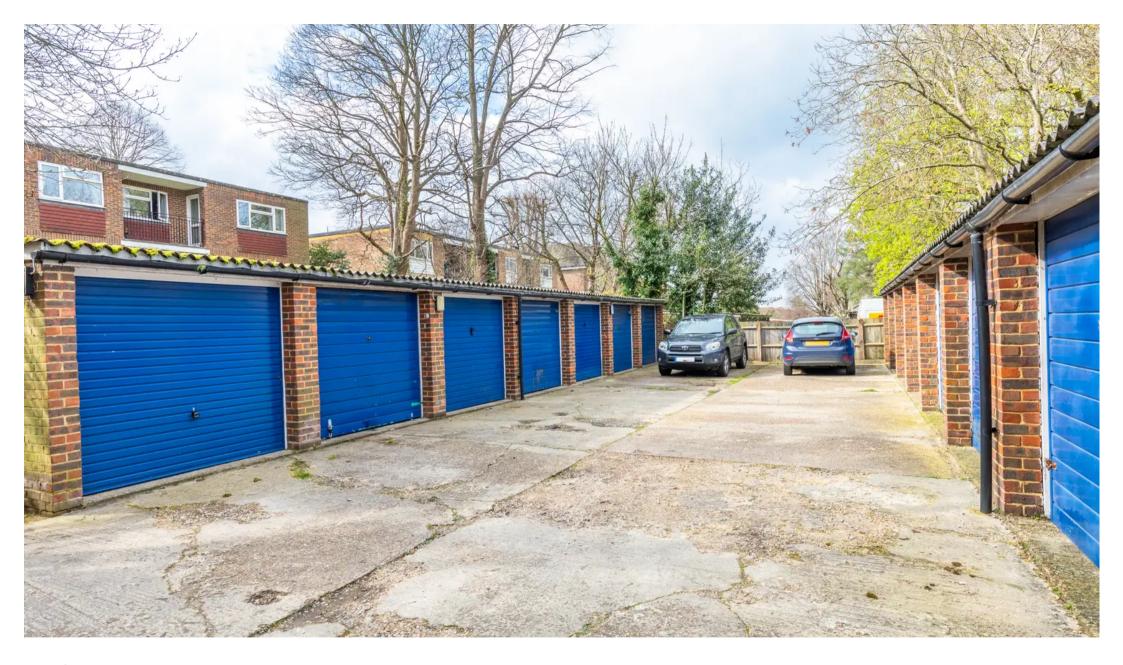

Council Tax band: C

Tenure: Leasehold

EPC Energy Efficiency Rating: D

EPC Environmental Impact Rating: E

- Ground Floor Flat
- All wooden flooring
- Good size storage area opening up to the living room
- Southwest facing
- Over standard sized living room and bedroom
- Water meter installed
- Garage
- Alexandra Recreation & Cafe
- 15 Mins Walk to Train Station