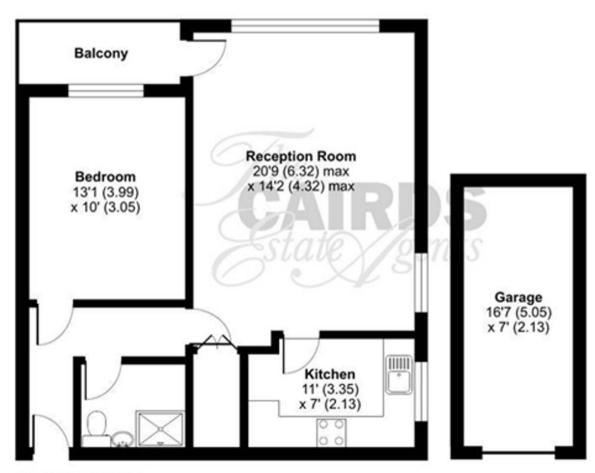

Council Tax band: C

Tenure: Leasehold

EPC Energy Efficiency Rating: D

EPC Environmental Impact Rating: E

- Ground Floor Flat
- All wooden flooring
- Good size storage area opening up to the living room
- Southwest facing
- Over standard sized living room and bedroom
- Water meter installed
- Garage
- Alexandra Recreation & Cafe
- 15 Mins Walk to Train Station

## Alexandra Road, Epsom, KT17

Total = 730 sq ft / 67.8 sq m (includes garage)

For identification only - Not to scale

**GROUND FLOOR** 