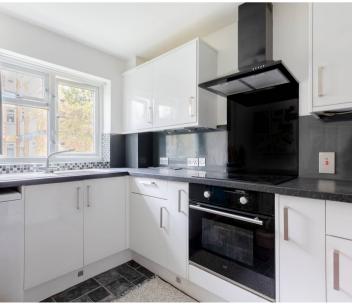

## Parkside Court, Epsom

Stunning 1-bed ground floor apartment with private balcony and garage near Epsom Town Centre. Spacious living room, modern kitchen, southerly aspect balcony, contemporary bathroom, residents parking. Contact Cairds to view.

Council Tax band: C

Tenure: Leasehold

EPC Energy Efficiency Rating: D

EPC Environmental Impact Rating: E

- Ground Floor Flat
- All wooden flooring
- Good size storage area opening up to the living room
- Southwest facing
- Over standard sized living room and bedroom
- Water meter installed
- Garage
- Alexandra Recreation & Cafe
- 15 Mins Walk to Train Station