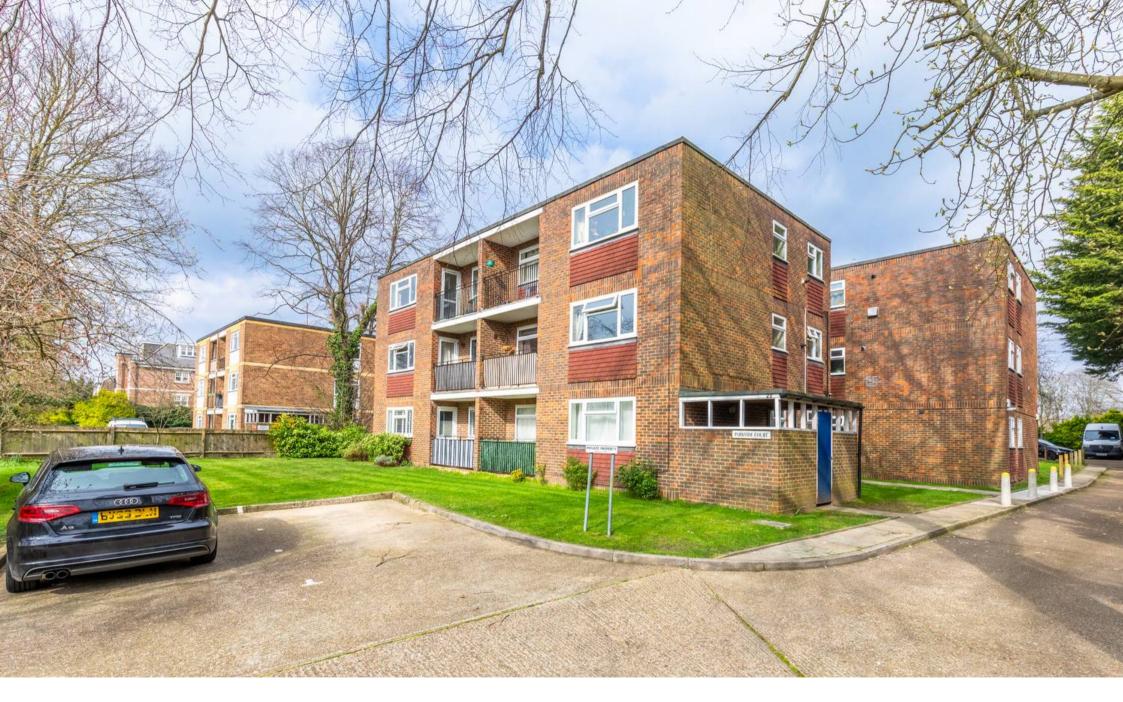

## Parkside Court, Epsom

Stunning 1-bed ground floor apartment with private balcony and garage near Epsom Town Centre. Spacious living room, modern kitchen, southerly aspect balcony, contemporary bathroom, residents parking. Contact Cairds to view.

Council Tax band: C

Tenure: Leasehold

EPC Energy Efficiency Rating: D

EPC Environmental Impact Rating: E

- Ground Floor Flat
- All wooden flooring
- Good size storage area opening up to the living room
- Southwest facing
- Over standard sized living room and bedroom
- Water meter installed
- Garage
- Alexandra Recreation & Cafe
- 15 Mins Walk to Train Station