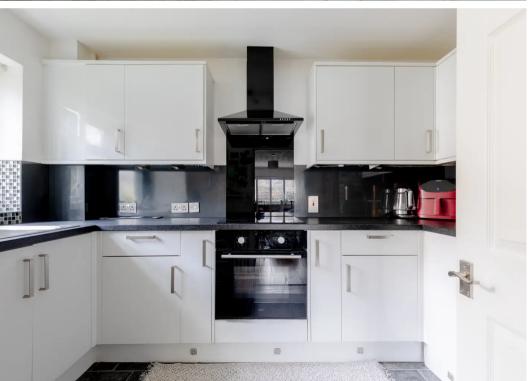

## Parkside Court, Epsom

Stunning 1-bed ground floor apartment with private balcony and garage near Epsom Town Centre. Spacious living room, modern kitchen, southerly aspect balcony, contemporary bathroom, residents parking. Contact Cairds to view.

Council Tax band: C

Tenure: Leasehold

EPC Energy Efficiency Rating: D

EPC Environmental Impact Rating: E

- Ground Floor Flat
- All wooden flooring
- Good size storage area opening up to the living room
- Southwest facing
- Over standard sized living room and bedroom
- Water meter installed
- Garage
- Alexandra Recreation & Cafe
- 15 Mins Walk to Train Station