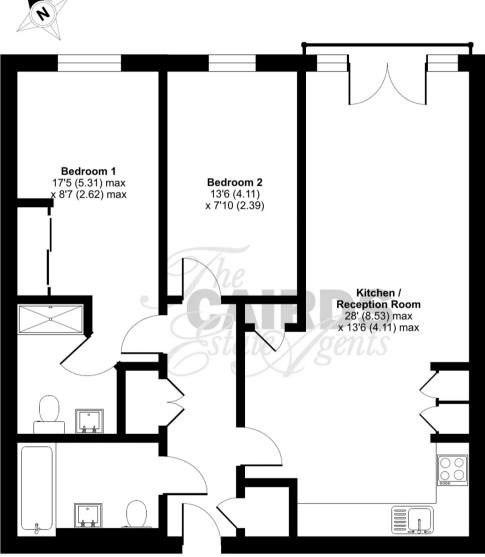

## The Old Courthouse, The Parade, Epsom, KT18

Approximate Area = 760 sq ft / 70.6 sq
For identification only - Not to scale

**GROUND FLOOR** 