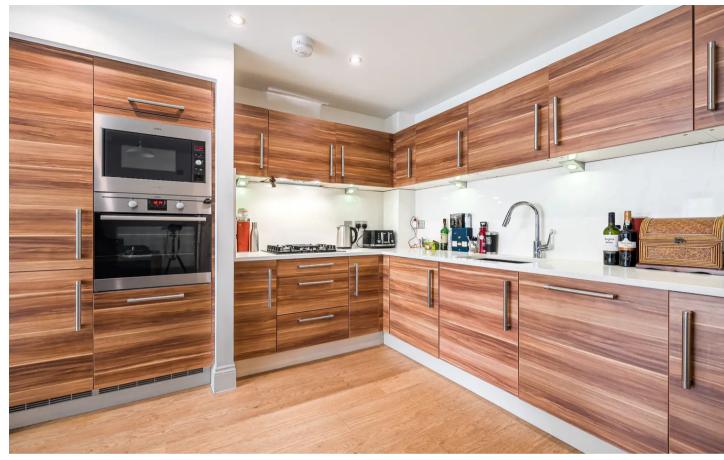

Presenting this rarely available meticulously maintained 2 bedroom ground floor apartment in the heart of Epsom. The property features two spacious double bedrooms, two elegantly appointed bathrooms and an inviting open plan reception/kitchen/diner perfect for entertaining guests. Stand out features of this impressive apartment include an appealing Juliette balcony, beautifully finished and integrated kitchen with down lighting, wooden floors, built-in storage, modern bathroom fittings and master bedroom with ensuite with shower. The apartment is filled with lots of natural light from the large windows throughout. The property also benefits from secure underground parking with an allocated space and your own Electric vehicle charger. Impressive communal gardens offer a serene escape from the urban buzz.