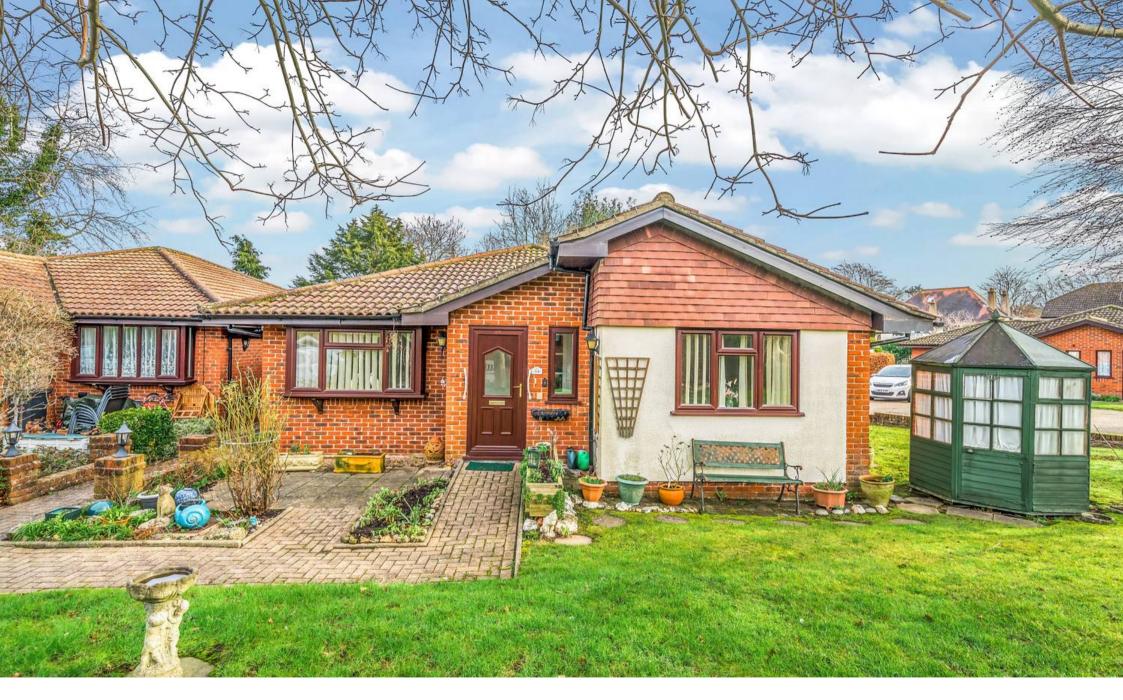

## 34 Oakmead Green, Epsom

Guide Price £370,000

## Epsom, Epsom

Lovely 2-bed bungalow ideal for over 60s in a peaceful cul-de-sac. Spacious lounge-dining room, fitted kitchen, two bedrooms & renovated shower room. Double glazing, parking, patios & summerhouse. Convenient location with nearby amenities & transport links. A comfortable retirement home.

Council Tax band: D

Tenure: Leasehold

EPC Energy Efficiency Rating: E

EPC Environmental Impact Rating:

- Two Bedrooms Bungalow
- Over 60's Retirement Home
- Secluded Cul-de-sac With Communal Gardens
- L Shaped Lounge-Dining Room
- Full Double Glazing
- Fitted Kitchen
- Own Patios and Summerhouse
- Residents & Visitors Parking
- Periphery of Epsom Town Centre
- Corner Shop and Bus Stops Close-by