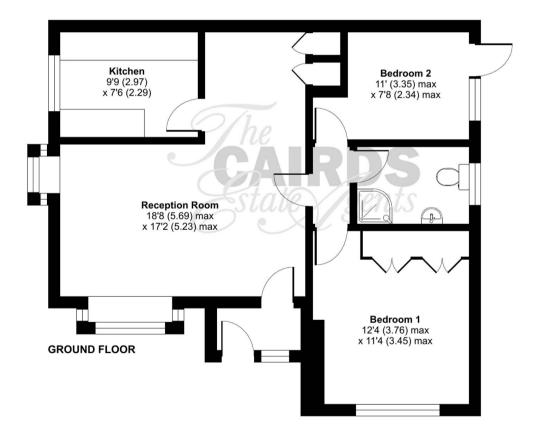

## Oakmead Green, Epsom, KT18

Approximate Area = 673 sq ft / 62.5 sq m For identification only - Not to scale

Floor plan produced in accordance with RICS Property Measurement Standards incorporating International Property Measurement Standards (IPMS2 Residential). © nchecom 2024. Produced for Cairds . REF: 1078964