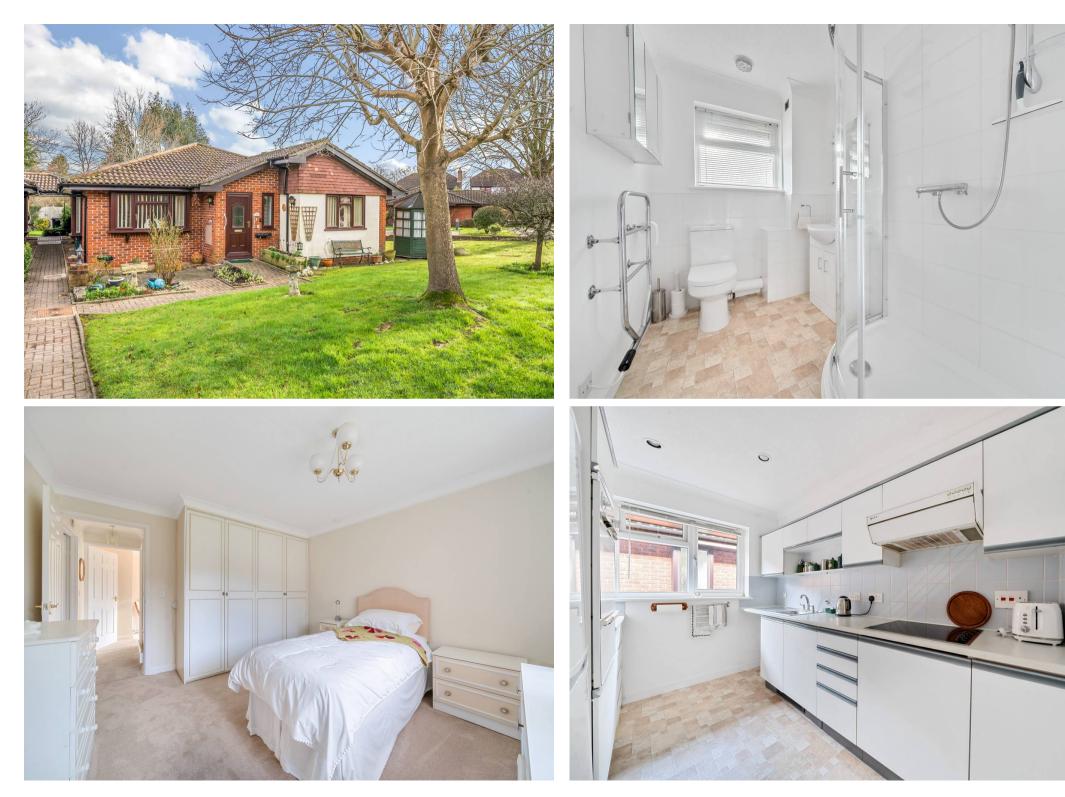

## Epsom, Epsom

Lovely 2-bed bungalow ideal for over 60s in a peaceful cul-de-sac. Spacious lounge-dining room, fitted kitchen, two bedrooms & renovated shower room. Double glazing, parking, patios & summerhouse. Convenient location with nearby amenities & transport links. A comfortable retirement home.

Council Tax band: D

Tenure: Leasehold

EPC Energy Efficiency Rating: E

EPC Environmental Impact Rating:

- Two Bedrooms Bungalow
- Over 60's Retirement Home
- Secluded Cul-de-sac With Communal Gardens
- L Shaped Lounge-Dining Room
- Full Double Glazing
- Fitted Kitchen
- Own Patios and Summerhouse
- Residents & Visitors Parking
- Periphery of Epsom Town Centre
- Corner Shop and Bus Stops Close-by