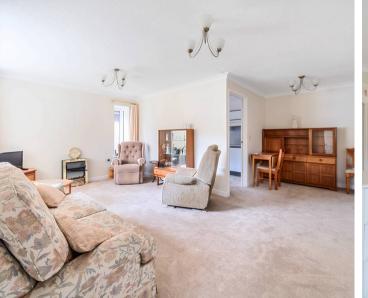

## Epsom, Epsom

Lovely 2-bed bungalow ideal for over 60s in a peaceful cul-de-sac. Spacious lounge-dining room, fitted kitchen, two bedrooms & renovated shower room. Double glazing, parking, patios & summerhouse. Convenient location with nearby amenities & transport links. A comfortable retirement home.

Council Tax band: D

Tenure: Leasehold

EPC Energy Efficiency Rating: E

EPC Environmental Impact Rating:

- Two Bedrooms Bungalow
- Over 60's Retirement Home
- Secluded Cul-de-sac With Communal Gardens
- L Shaped Lounge-Dining Room
- Full Double Glazing
- Fitted Kitchen
- Own Patios and Summerhouse
- Residents & Visitors Parking
- Periphery of Epsom Town Centre
- Corner Shop and Bus Stops Close-by