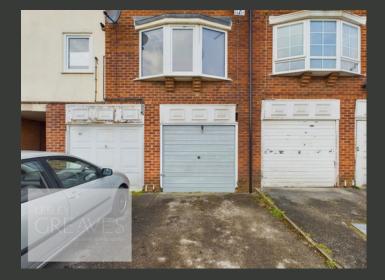

EXTERNALLY, THE PROPERTY INCLUDES A SMALL REAR PATIO AREA AND A DRIVEWAY LEADING TO A GARAGE WITH AN UP-AND-OVER DOOR.

CARLTON IS A POPULAR RESIDENTIAL AREA CLOSE TO A WIDE RANGE OF AMENITIES, INCLUDING SCHOOLS, SHOPPING AREAS, SUPERMARKETS, PLAYING FIELDS, PUBLIC TRANSPORT LINKS, AND TWO LEISURE CENTRES