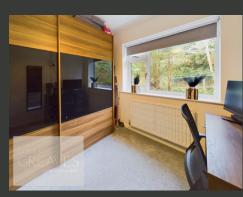

THE TWO BEDROOMS ARE GENEROUSLY SIZED AND LOCATED AT THE REAR OF THE PROPERTY, PROVIDING A PEACEFUL RETREAT. THE BATHROOM IS EQUIPPED WITH A WHITE SUITE, INCLUDING A BATH WITH A SHOWER OVERHEAD, A PEDESTAL WASH HAND BASIN, AND A LOW-LEVEL WC. THE SPACIOUS LIVING ROOM IS SITUATED AT THE FRONT AND SEAMLESSLY CONNECTS TO THE WELL-APPOINTED KITCHEN. THE KITCHEN IS FITTED WITH MODERN WALL AND BASE UNITS, A BUILT-IN OVEN AND HOB, AS WELL AS INTEGRATED APPLIANCES INCLUDING A FRIDGE FREEZER AND WASHING MACHINE.