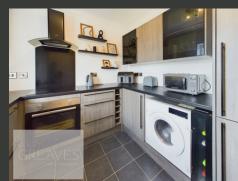

THE TWO BEDROOMS ARE GENEROUSLY SIZED AND LOCATED AT THE REAR OF THE PROPERTY, PROVIDING A PEACEFUL RETREAT. THE BATHROOM IS EQUIPPED WITH A WHITE SUITE, INCLUDING A BATH WITH A SHOWER OVERHEAD, A PEDESTAL WASH HAND BASIN, AND A LOW-LEVEL WC. THE SPACIOUS LIVING ROOM IS SITUATED AT THE FRONT AND SEAMLESSLY CONNECTS TO THE WELL-APPOINTED KITCHEN. THE KITCHEN IS FITTED WITH MODERN WALL AND BASE UNITS, A BUILT-IN OVEN AND HOB, AS WELL AS INTEGRATED APPLIANCES INCLUDING A FRIDGE FREEZER AND WASHING MACHINE.