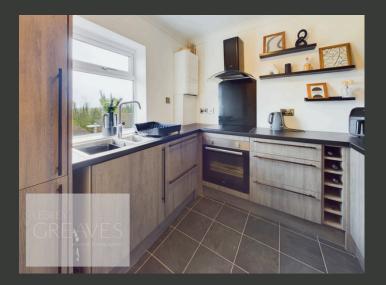

THE TWO BEDROOMS ARE GENEROUSLY SIZED AND LOCATED AT THE REAR OF THE PROPERTY, PROVIDING A PEACEFUL RETREAT. THE BATHROOM IS EQUIPPED WITH A WHITE SUITE, INCLUDING A BATH WITH A SHOWER OVERHEAD, A PEDESTAL WASH HAND BASIN, AND A LOW-LEVEL WC. THE SPACIOUS LIVING ROOM IS SITUATED AT THE FRONT AND SEAMLESSLY CONNECTS TO THE WELL-APPOINTED KITCHEN. THE KITCHEN IS FITTED WITH MODERN WALL AND BASE UNITS, A BUILT-IN OVEN AND HOB, AS WELL AS INTEGRATED APPLIANCES INCLUDING A FRIDGE FREEZER AND WASHING MACHINE.