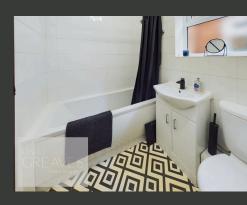

THE TWO BEDROOMS ARE GENEROUSLY SIZED AND LOCATED AT THE REAR OF THE PROPERTY, PROVIDING A PEACEFUL RETREAT. THE BATHROOM IS EQUIPPED WITH A WHITE SUITE, INCLUDING A BATH WITH A SHOWER OVERHEAD, A PEDESTAL WASH HAND BASIN, AND A LOW-LEVEL WC. THE SPACIOUS LIVING ROOM IS SITUATED AT THE FRONT AND SEAMLESSLY CONNECTS TO THE WELL-APPOINTED KITCHEN. THE KITCHEN IS FITTED WITH MODERN WALL AND BASE UNITS, A BUILT-IN OVEN AND HOB, AS WELL AS INTEGRATED APPLIANCES INCLUDING A FRIDGE FREEZER AND WASHING MACHINE.