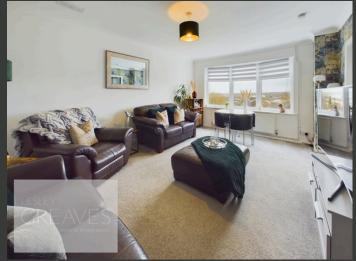

THE TWO BEDROOMS ARE GENEROUSLY SIZED AND LOCATED AT THE REAR OF THE PROPERTY, PROVIDING A PEACEFUL RETREAT. THE BATHROOM IS EQUIPPED WITH A WHITE SUITE, INCLUDING A BATH WITH A SHOWER OVERHEAD, A PEDESTAL WASH HAND BASIN, AND A LOW-LEVEL WC. THE SPACIOUS LIVING ROOM IS SITUATED AT THE FRONT AND SEAMLESSLY CONNECTS TO THE WELL-APPOINTED KITCHEN. THE KITCHEN IS FITTED WITH MODERN WALL AND BASE UNITS, A BUILT-IN OVEN AND HOB, AS WELL AS INTEGRATED APPLIANCES INCLUDING A FRIDGE FREEZER AND WASHING MACHINE.