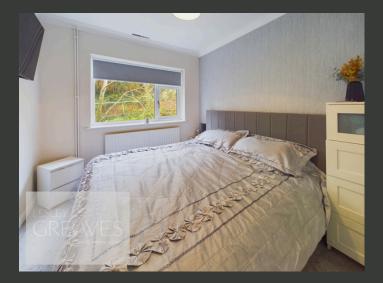

THE TWO BEDROOMS ARE GENEROUSLY SIZED AND LOCATED AT THE REAR OF THE PROPERTY, PROVIDING A PEACEFUL RETREAT. THE BATHROOM IS EQUIPPED WITH A WHITE SUITE, INCLUDING A BATH WITH A SHOWER OVERHEAD, A PEDESTAL WASH HAND BASIN, AND A LOW-LEVEL WC. THE SPACIOUS LIVING ROOM IS SITUATED AT THE FRONT AND SEAMLESSLY CONNECTS TO THE WELL-APPOINTED KITCHEN. THE KITCHEN IS FITTED WITH MODERN WALL AND BASE UNITS, A BUILT-IN OVEN AND HOB, AS WELL AS INTEGRATED APPLIANCES INCLUDING A FRIDGE FREEZER AND WASHING MACHINE.