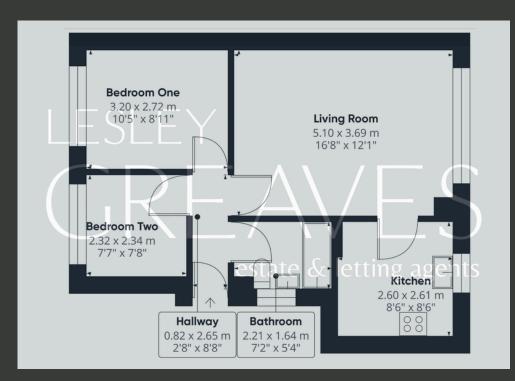

- LEASEHOLD
- COUNCIL TAX; BAND A
- LOCAL AUTHORITY; GEDLING BOROUGH COUNCIL
- MEASUREMENTS; 48 SQ METERS
- THE LEASE RUNS FOR 999 YEARS FROM MAY 1975.
- THERE IS A YEARLY GROUND RENT CHARGE OF £30, PURCHASERS ARE TO ENSURE THIS INFORMATION IS CORRECT AND UP TO DATE PRIOR TO BUYING THE PROPERTY