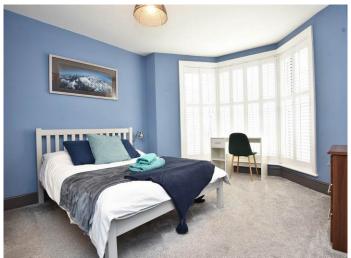

# GROUND FLOOR BEDROOM 1

A double bedroom with bay window to front and fitted shutters. Fitted wardrobes.