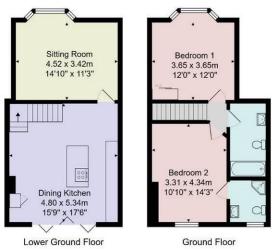

## Council Tax Band - A

Total Area: 82.2 m² ... 885 ft²

All measurements are approximate and for display purposes only.

No liability is accepted by either the agency or Box Property Solutions Ltd as to the exact measurements of the rooms.