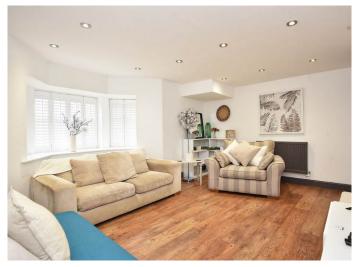

# LOWER GROUND FLOOR SITTING ROOM

A spacious reception room with bay window to front having fitted shutters.