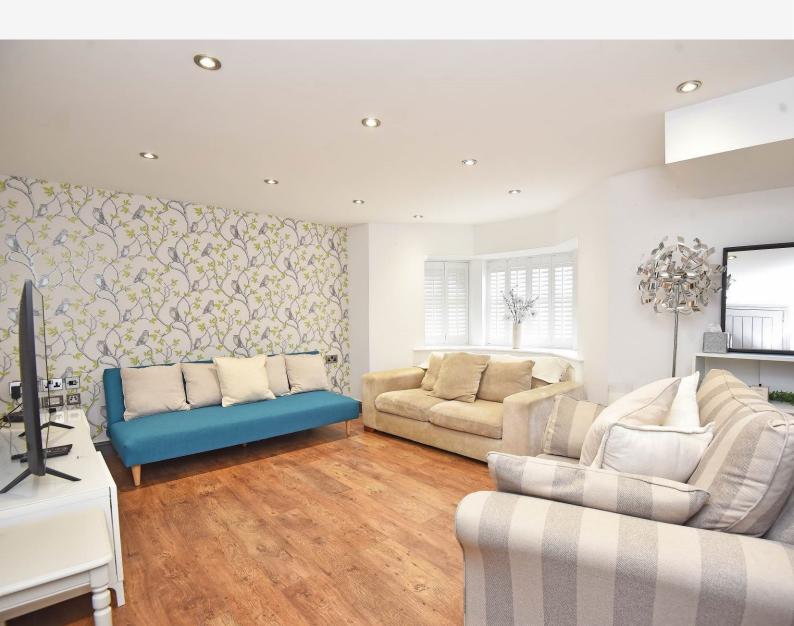

# LOWER GROUND FLOOR SITTING ROOM

A spacious reception room with bay window to front having fitted shutters.