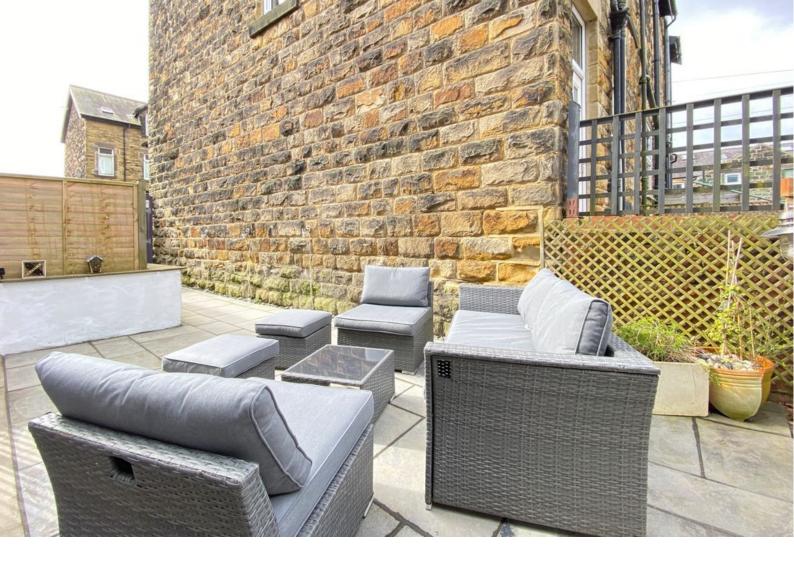

nd island breakfast bar. Gas hob with extractor hood above and electric oven below. Integrated appliances including dishwasher, washing machine and fridge / freezer. Tiled floor and fitted cupboard. Glazed bi-folding doors lead to the garden.

# GROUND FLOOR BEDROOM 1

A double bedroom with bay window to front and fitted shutters. Fitted wardrobes.

#### **BEDROOM 2**

A further double bedroom with window to rear.

#### **EN-SUITE SHOWER ROOM**

Modern white suite comprising shower, WC and washbasin. Window to rear and heated towel rail.

### **BATHROOM**

Modern white suite comprising WC, washbasin set within a vanity unit, and bath with shower above. Tiled walls and floor, heated towel rail.

### OUTSIDE

Private courtyard garden and allocated off-road parking.

## Council Tax Band - A





Total Area: 82.2 m² ... 885 ft²

All measurements are approximate and for display purposes only.

No liability is accepted by either the agency or Box Property Solutions Ltd as to the exact measurements of the rooms.

Box Property Solutions Ltd retains the copyright on this plan and allows agents to use it with agreed permission.

# **Verity Frearson**

26 Albert Street, Harrogate, North Yorkshire, HG1 1JT

## For all enquiries contact us on:

01423 562531