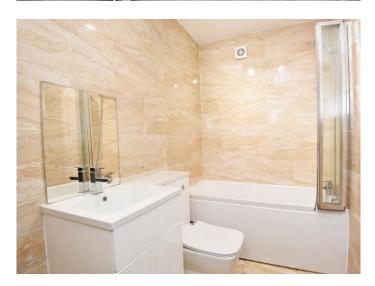

#### **EN-SUITE SHOWER ROOM**

Modern white suite comprising shower, WC and washbasin. Window to rear and heated towel rail.

### **BATHROOM**

Modern white suite comprising WC, washbasin set within a vanity unit, and bath with shower above. Tiled walls and floor, heated towel rail.