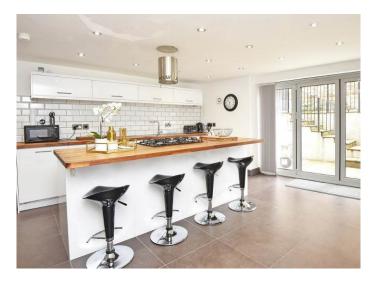

#### **DINING KITCHEN**

A stylish, modern kitchen with fitted wall and base units, oak work surfaces and island breakfast bar. Gas hob with extractor hood above and electric oven below. Integrated appliances including dishwasher, washing machine and fridge / freezer. Tiled floor and fitted cupboard. Glazed bi-folding doors lead to the garden.