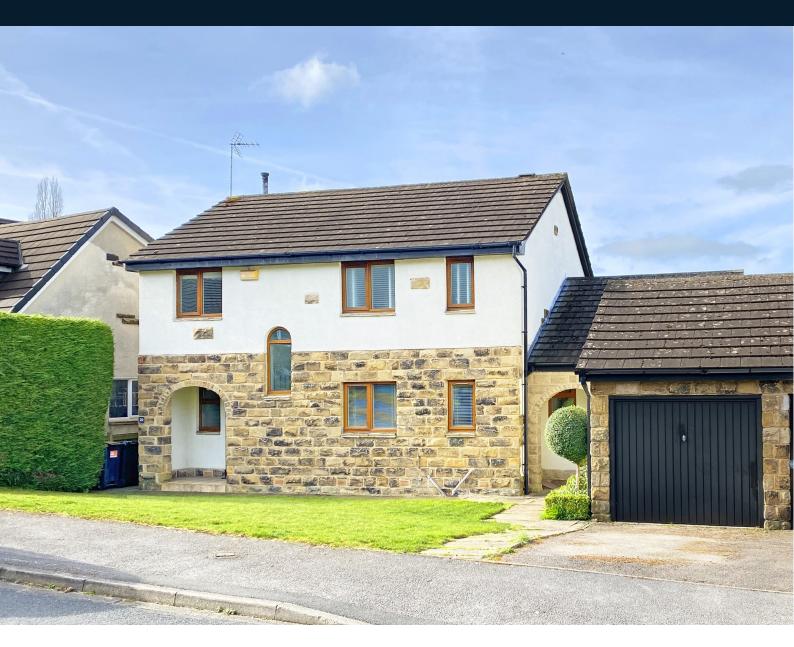

## 29 Oakdale Glen, Harrogate, North Yorkshire, HG1 2JY

£500,000

## 29 Oakdale Glen, Harrogate, North Yorkshire, HG1 2JY

A well presented four-bedroomed detached family house situated in the much sought-after Duchy district of Harrogate with garage and attractive garden.

The property forms part of a select residential development in the prestigious Duchy district, convenient for all of Harrogate's amenities. Oakdale Golf Club and the Academy Health Club are also close by. An internal inspection of this excellent property is strongly recommended. Offered for sale with no onward chain.

#### OUTSIDE

A shared driveway provides parking and leads to the garage. To the rear of the property there is an attractive garden with lawn and patio.

Tenure - Freehold

Council Tax Band - E

Total Area: 143.0 m<sup>2</sup> ... 1540 ft<sup>2</sup> All measurements are approximate and for display purposes only. No liability is accepted by either the agency or Box Property Solutions Ltd as to the exact measurements of the room Box Property Solutions Ltd relains the copyright on this plan and allows agents to use it with agreed permission.