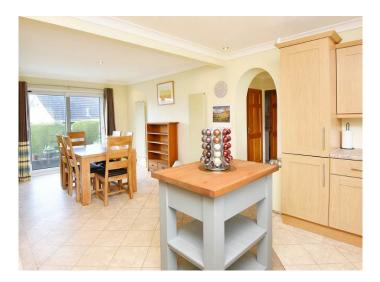

#### **DINING KITCHEN**

With a modern range of fitted wall and base units and appliances including hob, double oven, fridge/freezer and dishwater. There is a spacious dining area with glazed doors leading to the garden.