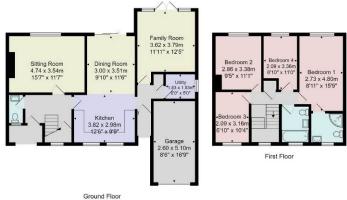

#### OUTSIDE

A shared driveway provides parking and leads to the garage. To the rear of the property there is an attractive garden with lawn and patio.

Tenure - Freehold

Council Tax Band - E

Total Area: 143.0 m<sup>2</sup> ... 1540 ft<sup>2</sup> All measurements are approximate and for display purposes only. No liability is accepted by either the agency or Box Property Solutions Ltd as to the exact measurements of the room Box Property Solutions Ltd relains the copyright on this plan and allows agents to use it with agreed permission.