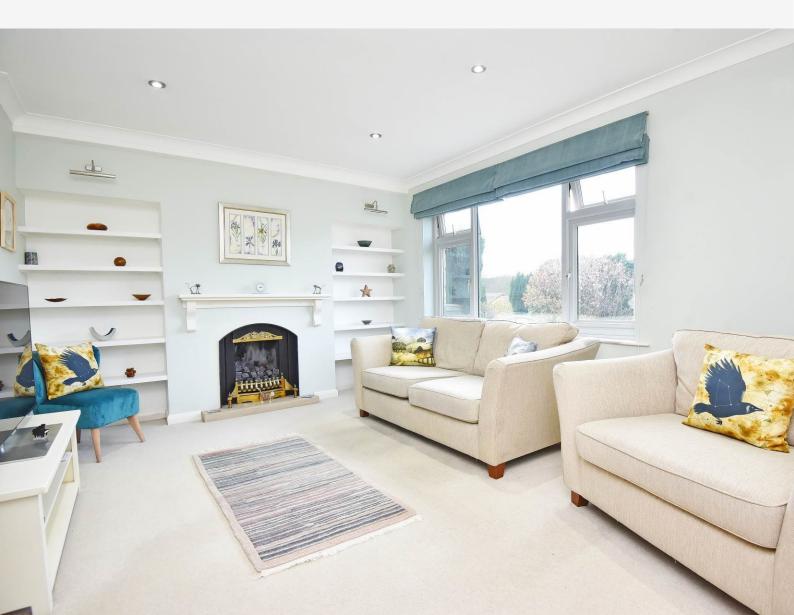

#### SITTING ROOM

A spacious reception room with window overlooking garden. Fireplace with living flame gas fire and fitted shelving.