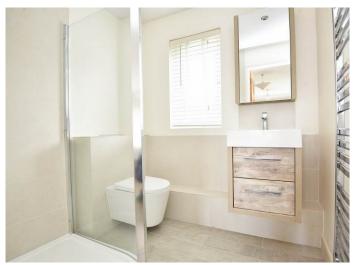

#### EN-SUITE

A modern white suite comprising WC, basin set within a vanity unit and large shower. Tiled flooring and heated towel rail.

#### BATHROOM

A white suite comprising WC, basin set within a vanity unit and bathroom with shower above. Heated towel rail.