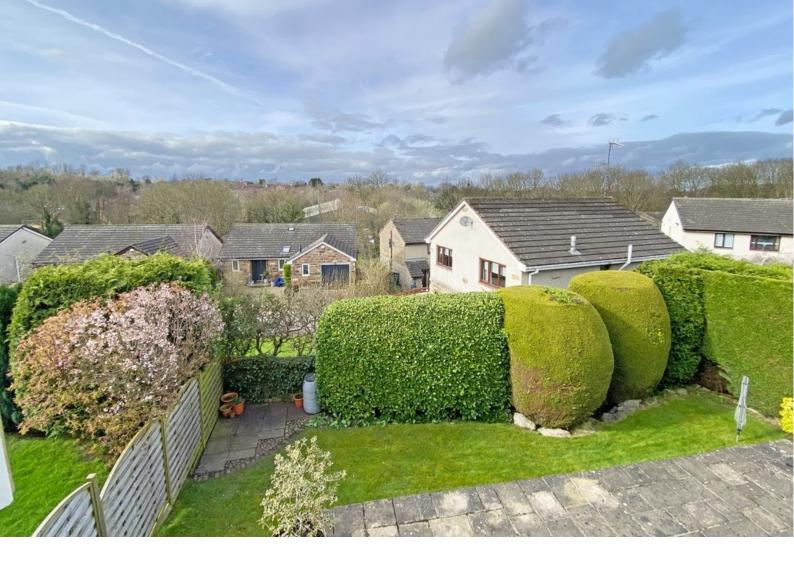

#### OUTSIDE

A shared driveway provides parking and leads to the garage. To the rear of the property there is an attractive garden with lawn and patio.

Tenure - Freehold

Council Tax Band - E

Total Area: 143.0 m<sup>2</sup> ... 1540 ft<sup>2</sup> All measurements are approximate and for display purposes only. No liability is accepted by either the agency or Box Property Solutions Ltd as to the exact measurements of the room Box Property Solutions Ltd relains the copyright on this plan and allows agents to use it with agreed permission.