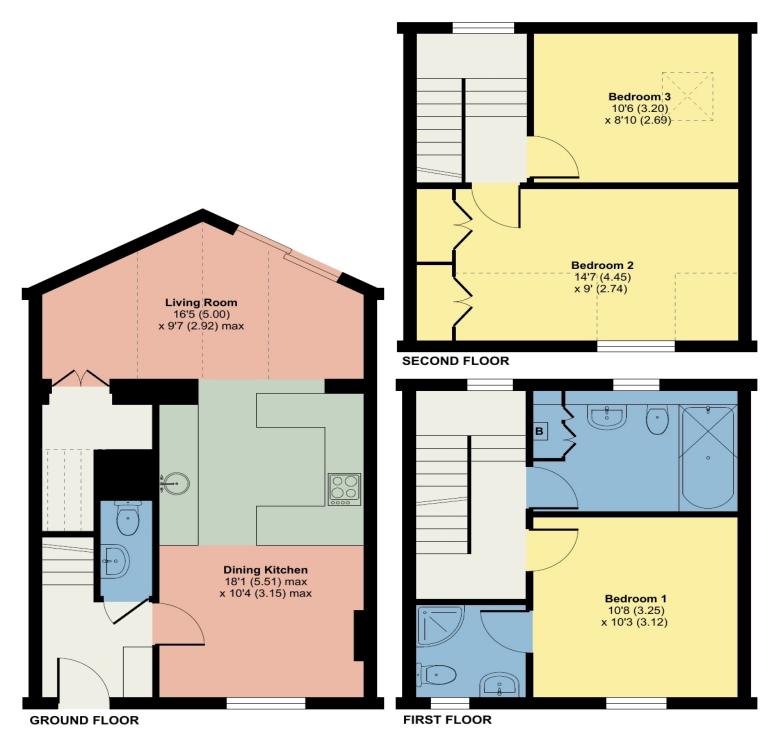

# 12 Cross Street, Keswick

Approximate Area = 973 sq ft / 90.3 sq m Limited Use Area(s) = 56 sq ft / 5.2 sq m Total = 1029 sq ft / 95.5 sq m

For identification only - Not to scale

Floor plan produced in accordance with RICS Property Measurement Standards incorporating International Property Measurement Standards (IPMS2 Residential). © nichecom 2024. Produced for Hackney & Leigh. REF: 1104180