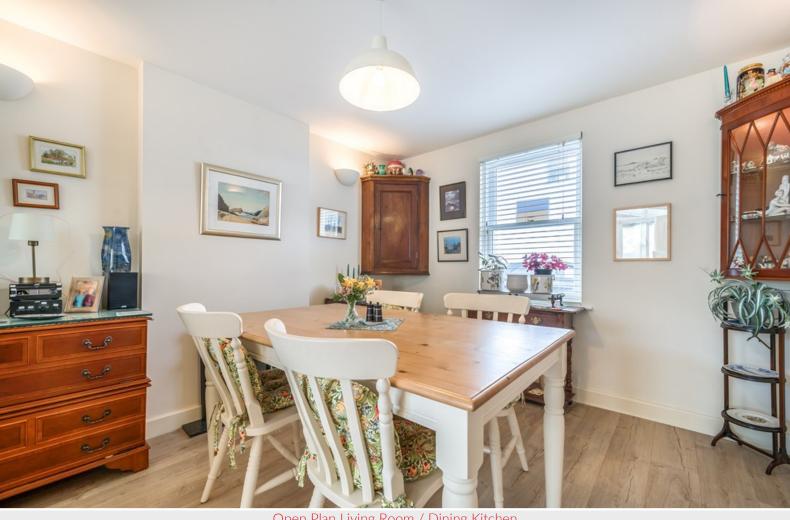

Property Reference: KW0340

Open Plan Living Room / Dining Kitchen

Open Plan Living Room / Dining Kitchen

Open Plan Living Room / Dining Kitchen

Open Plan Living Room / Dining Kitchen

### WC

With WC and wash hand basin.

Open Plan Living Room / Dining Kitchen 27' 8" max x 16' 5" max (8.43m x 5m)

With two radiators, electric fire, fitted base and wall units, sink with mixer tap, integrated double oven, hob, extractor unit, dish washer, fridge, freezer, built in cupboard, external rear patio door.