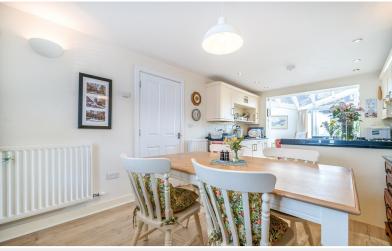

Property Reference: KW0340

Open Plan Living Room / Dining Kitchen

Open Plan Living Room / Dining Kitchen

Open Plan Living Room / Dining Kitchen

Open Plan Living Room / Dining Kitchen

### WC

With WC and wash hand basin.

Open Plan Living Room / Dining Kitchen 27' 8" max x 16' 5" max (8.43m x 5m)

With two radiators, electric fire, fitted base and wall units, sink with mixer tap, integrated double oven, hob, extractor unit, dish washer, fridge, freezer, built in cupboard, external rear patio door.