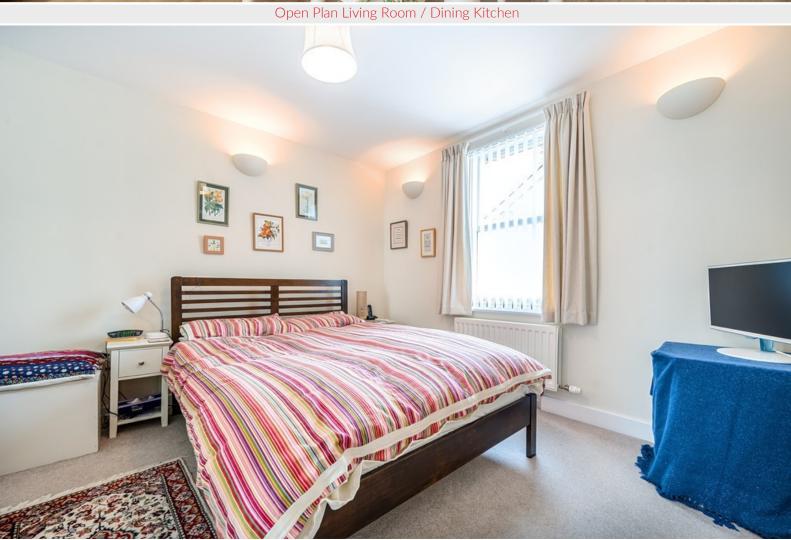

Property Reference: KW0340

Open Plan Living Room / Dining Kitchen

Open Plan Living Room / Dining Kitchen

Open Plan Living Room / Dining Kitchen

Open Plan Living Room / Dining Kitchen

### WC

With WC and wash hand basin.

Open Plan Living Room / Dining Kitchen 27' 8" max x 16' 5" max (8.43m x 5m)

With two radiators, electric fire, fitted base and wall units, sink with mixer tap, integrated double oven, hob, extractor unit, dish washer, fridge, freezer, built in cupboard, external rear patio door.