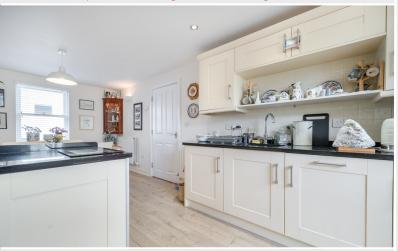

### WC

With WC and wash hand basin.

Open Plan Living Room / Dining Kitchen 27' 8" max x 16' 5" max (8.43m x 5m)

With two radiators, electric fire, fitted base and wall units, sink with mixer tap, integrated double oven, hob, extractor unit, dish washer, fridge, freezer, built in cupboard, external rear patio door.