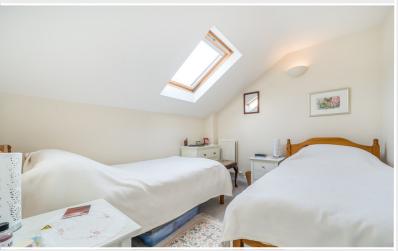

# Landing

With radiator.

Bedroom One 10' 8" x 10' 3" (3.25m x 3.12m) With radiator.

# Landing

With radiator.

Bedroom Two 14' 7" x 9' (4.44m x 2.74m)

With radiator, built in storage cupboards.

Bedroom Three 10' 6" x 8' 10" (3.2m x 2.69m)

With radiator, roof window.