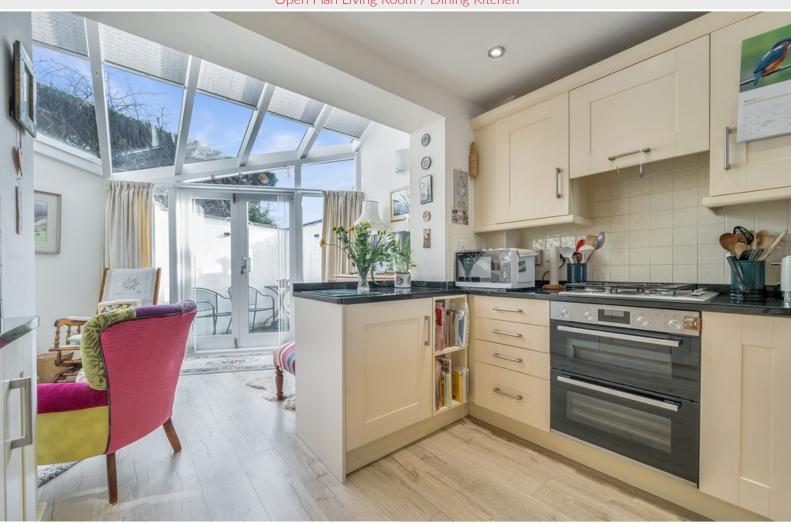

Property Reference: KW0340

Open Plan Living Room / Dining Kitchen

Open Plan Living Room / Dining Kitchen

Open Plan Living Room / Dining Kitchen

Open Plan Living Room / Dining Kitchen

### WC

With WC and wash hand basin.

Open Plan Living Room / Dining Kitchen 27' 8" max x 16' 5" max (8.43m x 5m)

With two radiators, electric fire, fitted base and wall units, sink with mixer tap, integrated double oven, hob, extractor unit, dish washer, fridge, freezer, built in cupboard, external rear patio door.