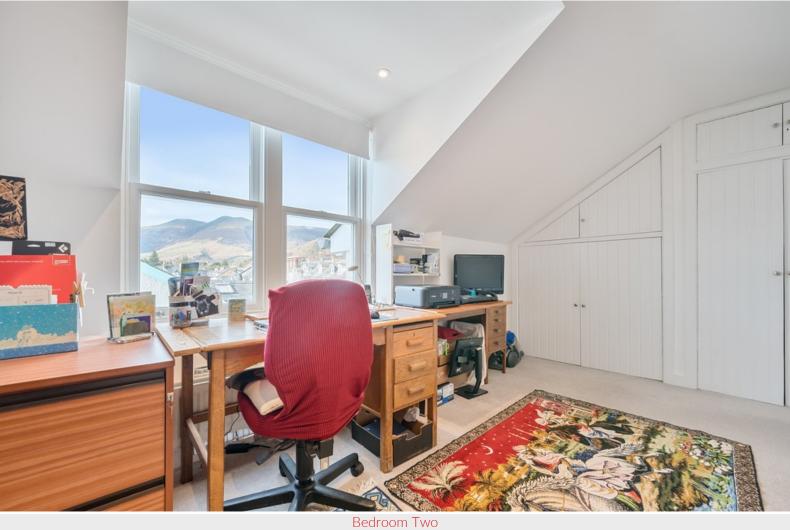

# Landing

With radiator.

Bedroom Two 14' 7" x 9' (4.44m x 2.74m)

With radiator, built in storage cupboards.

Bedroom Three 10' 6" x 8' 10" (3.2m x 2.69m)

With radiator, roof window.