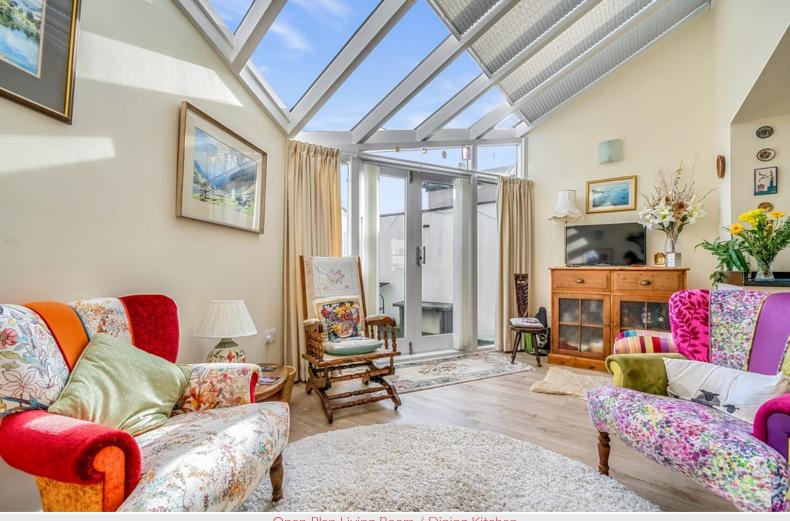

Property Reference: KW0340

Open Plan Living Room / Dining Kitchen

Open Plan Living Room / Dining Kitchen

Open Plan Living Room / Dining Kitchen

Open Plan Living Room / Dining Kitchen

### WC

With WC and wash hand basin.

Open Plan Living Room / Dining Kitchen 27' 8" max x 16' 5" max (8.43m x 5m)

With two radiators, electric fire, fitted base and wall units, sink with mixer tap, integrated double oven, hob, extractor unit, dish washer, fridge, freezer, built in cupboard, external rear patio door.