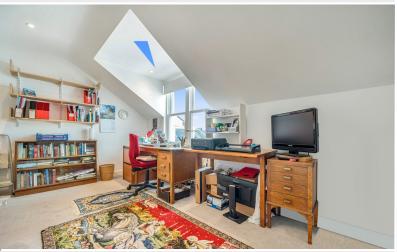

Property Reference: KW0340

Open Plan Living Room / Dining Kitchen

Open Plan Living Room / Dining Kitchen

Open Plan Living Room / Dining Kitchen

Open Plan Living Room / Dining Kitchen

### WC

With WC and wash hand basin.

Open Plan Living Room / Dining Kitchen 27' 8" max x 16' 5" max (8.43m x 5m)

With two radiators, electric fire, fitted base and wall units, sink with mixer tap, integrated double oven, hob, extractor unit, dish washer, fridge, freezer, built in cupboard, external rear patio door.