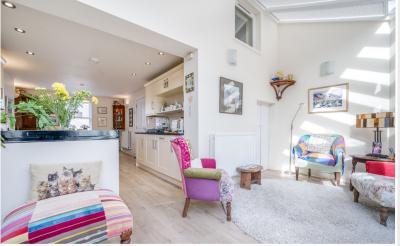

Property Reference: KW0340

Open Plan Living Room / Dining Kitchen

Open Plan Living Room / Dining Kitchen

Open Plan Living Room / Dining Kitchen

Open Plan Living Room / Dining Kitchen

### WC

With WC and wash hand basin.

Open Plan Living Room / Dining Kitchen 27' 8" max x 16' 5" max (8.43m x 5m)

With two radiators, electric fire, fitted base and wall units, sink with mixer tap, integrated double oven, hob, extractor unit, dish washer, fridge, freezer, built in cupboard, external rear patio door.