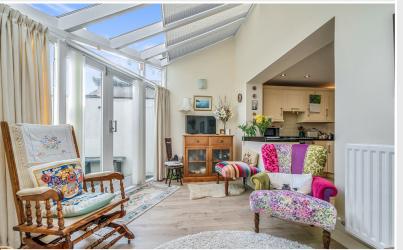

Property Reference: KW0340

Open Plan Living Room / Dining Kitchen

Open Plan Living Room / Dining Kitchen

Open Plan Living Room / Dining Kitchen

Open Plan Living Room / Dining Kitchen

### WC

With WC and wash hand basin.

Open Plan Living Room / Dining Kitchen 27' 8" max x 16' 5" max (8.43m x 5m)

With two radiators, electric fire, fitted base and wall units, sink with mixer tap, integrated double oven, hob, extractor unit, dish washer, fridge, freezer, built in cupboard, external rear patio door.