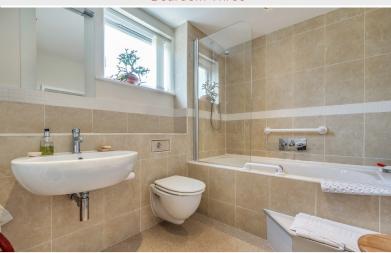

# En-suite Shower Room

With WC, wash hand basin, shower cubicle, ceramic wall tiling, heated towel rail.

# Bathroom

With WC, wash hand basin, bath with shower over, ceramic wall tiling, heated towel rail, plumbing for washing machine, built in cupboard with gas boiler.

Open Plan Living Room / Dining Kitchen