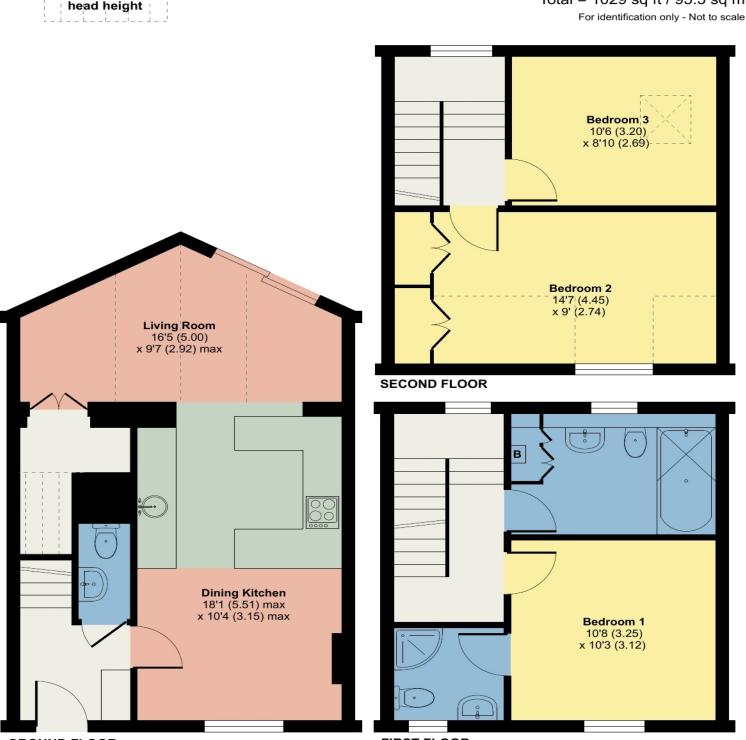

# **12 Cross Street, Keswick**

Approximate Area = 973 sq ft / 90.3 sq m Limited Use Area(s) = 56 sq ft / 5.2 sq m Total = 1029 sq ft / 95.5 sq m

**GROUND FLOOR** 

**Denotes restricted** 

FIRST FLOOR

Floor plan produced in accordance with RICS Property Measurement Standards incorporating International Property Measurement Standards (IPMS2 Residential). © nichecom 2024. Produced for Hackney & Leigh. REF: 1104180