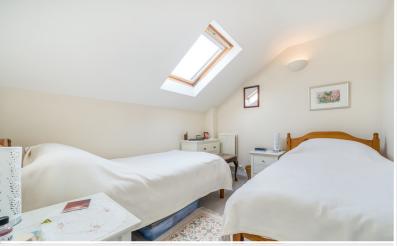

Open Plan Living Room / Dining Kitchen

www.hackney-leigh.co.uk

Bedroom One

Bedroom Two

Bedroom Three

Second Floor:

Landing With radiator.

Bedroom Two 14' 7" x 9' (4.44m x 2.74m) With radiator, built in storage cupboards.

Bedroom Three 10' 6" x 8' 10" (3.2m x 2.69m) With radiator, roof window.