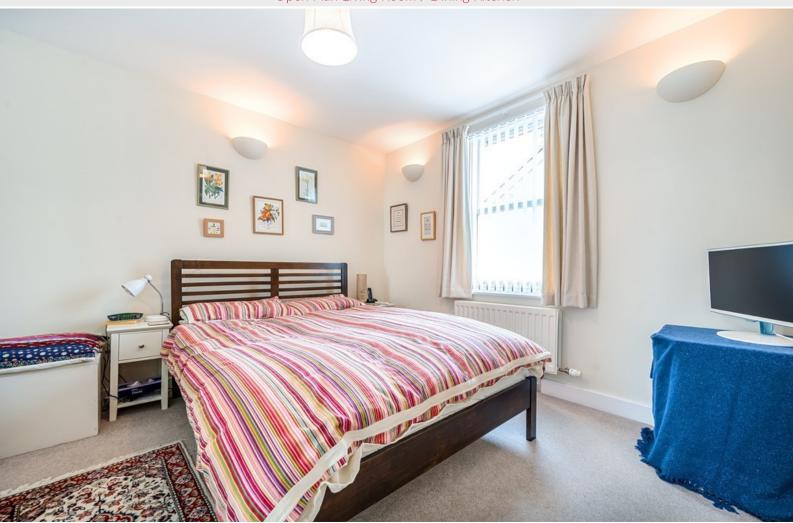

# Landing

With radiator.

Bedroom One 10' 8" x 10' 3" (3.25m x 3.12m) With radiator.

#### En-suite Shower Room

With WC, wash hand basin, shower cubicle, ceramic wall tiling, heated towel rail.