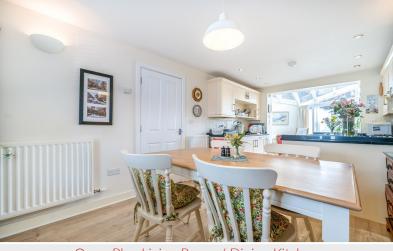

Property Reference: KW0340

www.hackney-leigh.co.uk

Open Plan Living Room / Dining Kitchen

Open Plan Living Room / Dining Kitchen

Open Plan Living Room / Dining Kitchen

Open Plan Living Room / Dining Kitchen

### WC

With WC and wash hand basin.

Open Plan Living Room / Dining Kitchen 27' 8" max x 16' 5" max (8.43m x 5m) With two radiators, electric fire, fitted base and wall units, sink with mixer tap, integrated double oven, hob, extractor unit, dish washer, fridge, freezer, built in cupboard, external rear patio door.