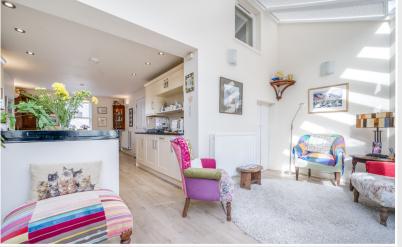

Property Reference: KW0340

www.hackney-leigh.co.uk

Open Plan Living Room / Dining Kitchen

Open Plan Living Room / Dining Kitchen

Open Plan Living Room / Dining Kitchen

Open Plan Living Room / Dining Kitchen

### WC

With WC and wash hand basin.

Open Plan Living Room / Dining Kitchen 27' 8" max x 16' 5" max (8.43m x 5m) With two radiators, electric fire, fitted base and wall units, sink with mixer tap, integrated double oven, hob, extractor unit, dish washer, fridge, freezer, built in cupboard, external rear patio door.