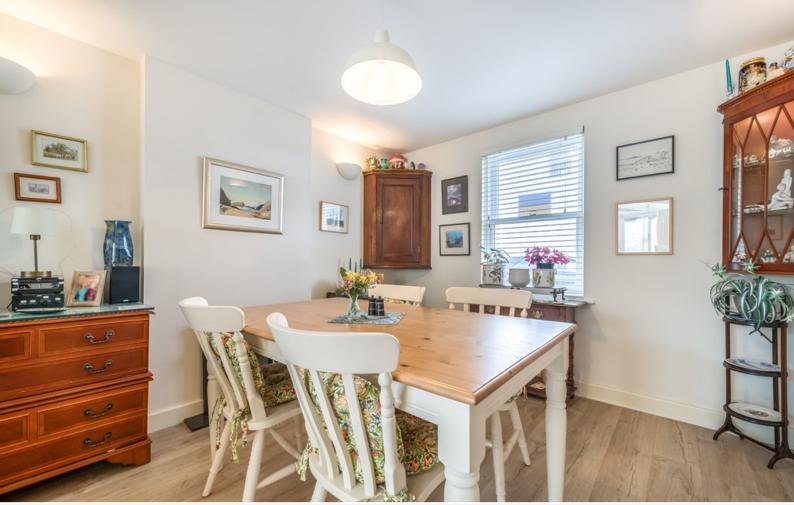

### WC

With WC and wash hand basin.

Open Plan Living Room / Dining Kitchen 27' 8" max x 16' 5" max (8.43m x 5m) With two radiators, electric fire, fitted base and wall units, sink with mixer tap, integrated double oven, hob, extractor unit, dish washer, fridge, freezer, built in cupboard, external rear patio door.