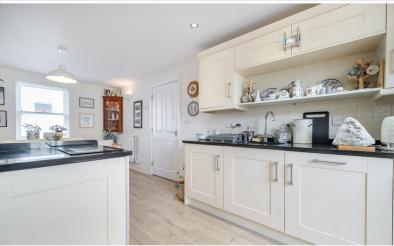

### WC

With WC and wash hand basin.

Open Plan Living Room / Dining Kitchen 27' 8" max x 16' 5" max (8.43m x 5m) With two radiators, electric fire, fitted base and wall units, sink with mixer tap, integrated double oven, hob, extractor unit, dish washer, fridge, freezer, built in cupboard, external rear patio door.