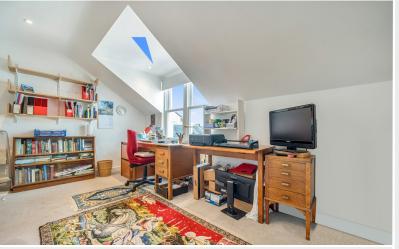

Bedroom Three 10' 6" x 8' 10" (3.2m x 2.69m) With radiator, roof window.

#### Outside:

Small south facing rear patio. Allocated parking space.