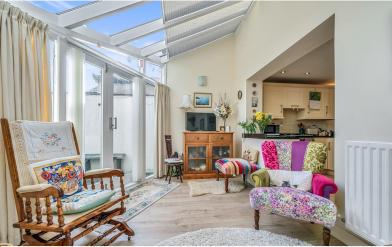

Property Reference: KW0340

www.hackney-leigh.co.uk

Open Plan Living Room / Dining Kitchen

Open Plan Living Room / Dining Kitchen

Open Plan Living Room / Dining Kitchen

Open Plan Living Room / Dining Kitchen

### WC

With WC and wash hand basin.

Open Plan Living Room / Dining Kitchen 27' 8" max x 16' 5" max (8.43m x 5m) With two radiators, electric fire, fitted base and wall units, sink with mixer tap, integrated double oven, hob, extractor unit, dish washer, fridge, freezer, built in cupboard, external rear patio door.