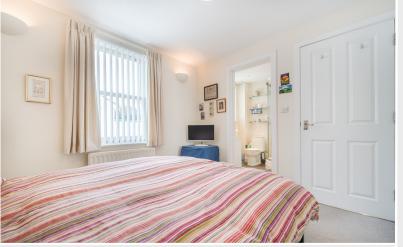

# Landing

With radiator.

Bedroom One 10' 8" x 10' 3" (3.25m x 3.12m) With radiator.

#### En-suite Shower Room

With WC, wash hand basin, shower cubicle, ceramic wall tiling, heated towel rail.