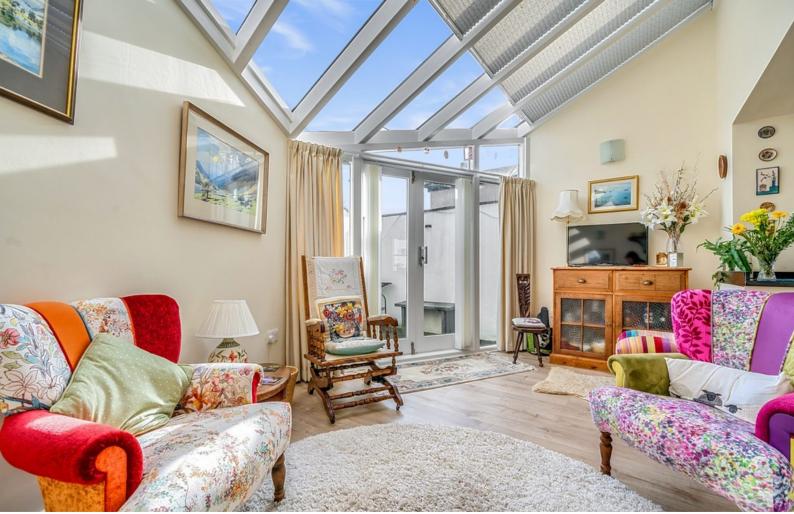

Property Reference: KW0340

www.hackney-leigh.co.uk

Open Plan Living Room / Dining Kitchen

Open Plan Living Room / Dining Kitchen

Open Plan Living Room / Dining Kitchen

Open Plan Living Room / Dining Kitchen

### WC

With WC and wash hand basin.

Open Plan Living Room / Dining Kitchen 27' 8" max x 16' 5" max (8.43m x 5m) With two radiators, electric fire, fitted base and wall units, sink with mixer tap, integrated double oven, hob, extractor unit, dish washer, fridge, freezer, built in cupboard, external rear patio door.