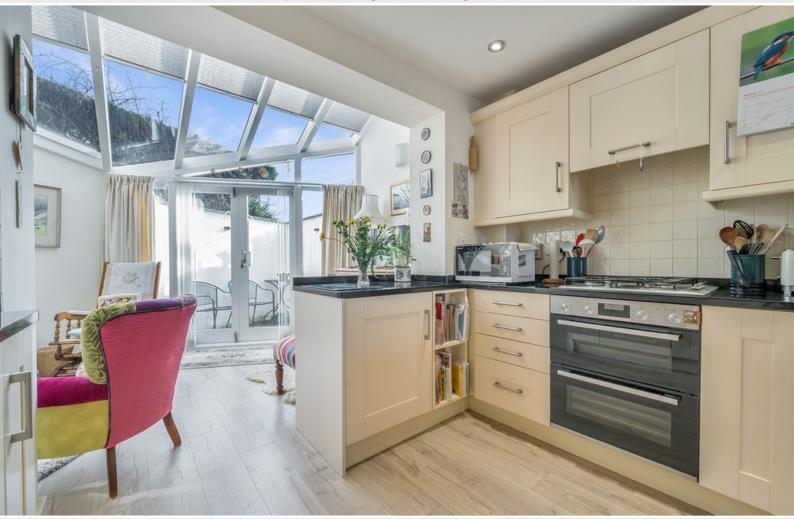

### WC

With WC and wash hand basin.

Open Plan Living Room / Dining Kitchen 27' 8" max x 16' 5" max (8.43m x 5m) With two radiators, electric fire, fitted base and wall units, sink with mixer tap, integrated double oven, hob, extractor unit, dish washer, fridge, freezer, built in cupboard, external rear patio door.