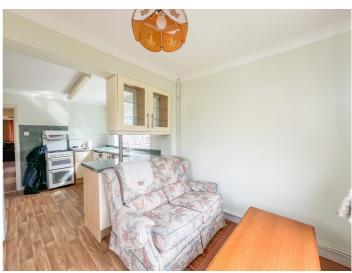

## BREAKFAST AREA 10' x 8' 1" (3.05m x 2.46m)

Double glazed window to rear aspect. Double glazed door providing access to rear garden.