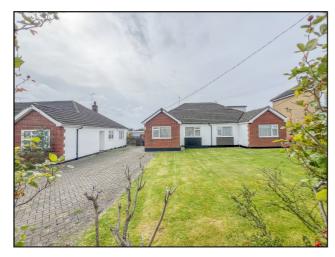

# Park Gardens, Hawkwell, SS5 4HE

£350,000

OFFERED FOR SALE WITH NO ONWARD CHAIN with a rear garden in excess of 90ft is this spacious extended two bedroom semi detached bungalow requiring some refurbishment. With own driveway providing off street parking for several vehicles. Within walking distance to all local amenities. Vacant possession.

The FRONT has own block paved driveway providing off street parking for several vehicles. Lawn area.

GROUND FLOOR 721 sq.ft. (67.0 sq.m.) approx