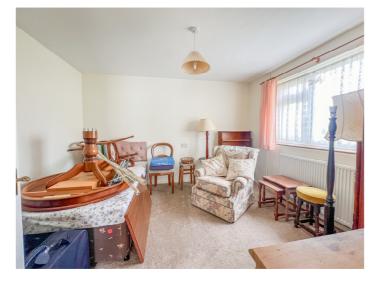

## BEDROOM TWO 11' 5" x 10' 1" (3.48m x 3.07m)

Double glazed window to front aspect. Radiator.