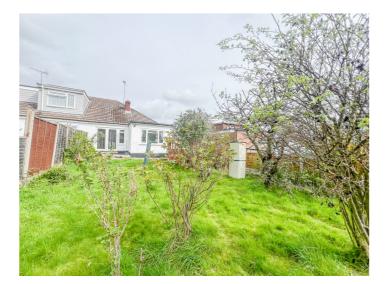

## The REAR GARDEN measures in excess of 90ft

(27.43m) commencing with patio area leading to garden. Laid to lawn. A selection of mature flowers, shrubs and trees. Shed to remain. Gate providing access to front.

The FRONT has own block paved driveway providing off street parking for several vehicles. Lawn area.

GROUND FLOOR 721 sq.ft. (67.0 sq.m.) approx