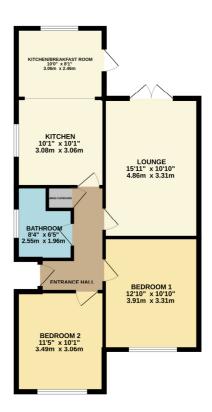

#### **ENTRANCE HALL**

Radiator. Wood effect flooring. Access to loft.

BEDROOM ONE 12' 10" x 10' 10" (3.91m x 3.3m) Double glazed window to front aspect. Radiator.

## BEDROOM TWO 11' 5" x 10' 1" (3.48m x 3.07m)

Double glazed window to front aspect. Radiator.

## **BATHROOM**

Obscure double glazed window to side aspect. A three piece suite comprising panelled bath with shower over, pedestal wash hand basin and close coupled wc. Radiator. Part tiled walls. Tile effect flooring.

## LOUNGE 15' 11" x 10' 10" (4.85m x 3.3m)

Double glazed French doors providing access to rear garden. Fireplace. Radiator. Textured ceiling.

#### KITCHEN/BREAKFAST ROOM

### KITCHEN AREA 10' 1" x 10' 1" (3.07m x 3.07m)

Double glazed window to side aspect. A range of high gloss base and eye level units incorporating roll top work surface with one and a half stainless steel sink drainer unit. Space and plumbing for appliances. Wood effect flooring. Open plan to breakfast area.

## BREAKFAST AREA 10' x 8' 1" (3.05m x 2.46m)

Double glazed window to rear aspect. Double glazed door providing access to rear garden.

The FRONT has own block paved driveway providing off street parking for several vehicles. Lawn area.

GROUND FLOOR 721 sq.ft. (67.0 sq.m.) approx