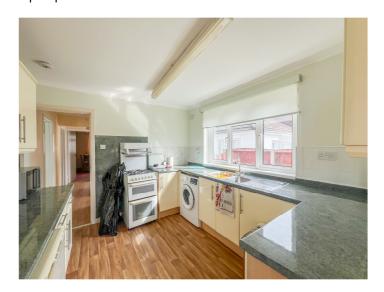

#### KITCHEN/BREAKFAST ROOM

### KITCHEN AREA 10' 1" x 10' 1" (3.07m x 3.07m)

Double glazed window to side aspect. A range of high gloss base and eye level units incorporating roll top work surface with one and a half stainless steel sink drainer unit. Space and plumbing for appliances. Wood effect flooring. Open plan to breakfast area.