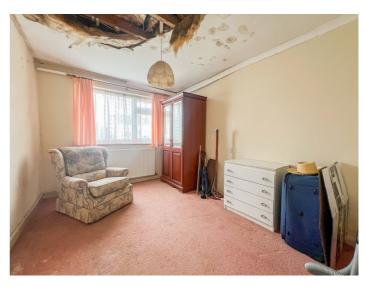

#### **ENTRANCE HALL**

Radiator. Wood effect flooring. Access to loft.

BEDROOM ONE 12' 10" x 10' 10" (3.91m x 3.3m) Double glazed window to front aspect. Radiator.