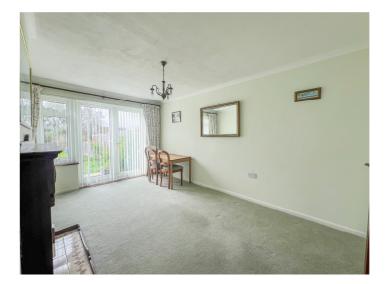

## LOUNGE 15' 11" x 10' 10" (4.85m x 3.3m)

Double glazed French doors providing access to rear garden. Fireplace. Radiator. Textured ceiling.