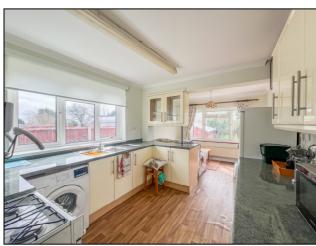

#### KITCHEN/BREAKFAST ROOM

### KITCHEN AREA 10' 1" x 10' 1" (3.07m x 3.07m)

Double glazed window to side aspect. A range of high gloss base and eye level units incorporating roll top work surface with one and a half stainless steel sink drainer unit. Space and plumbing for appliances. Wood effect flooring. Open plan to breakfast area.

## BREAKFAST AREA 10' x 8' 1" (3.05m x 2.46m)

Double glazed window to rear aspect. Double glazed door providing access to rear garden.