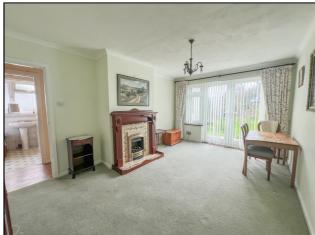

## LOUNGE 15' 11" x 10' 10" (4.85m x 3.3m)

Double glazed French doors providing access to rear garden. Fireplace. Radiator. Textured ceiling.