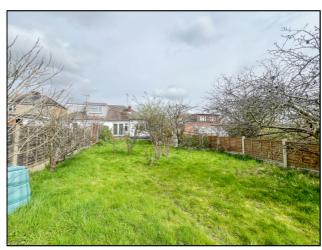

## The REAR GARDEN measures in excess of 90ft

(27.43m) commencing with patio area leading to garden. Laid to lawn. A selection of mature flowers, shrubs and trees. Shed to remain. Gate providing access to front.