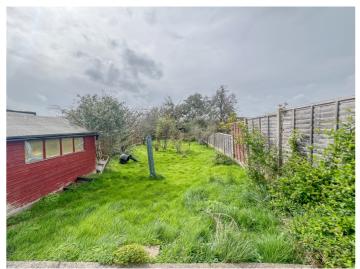

## The REAR GARDEN measures in excess of 90ft

(27.43m) commencing with patio area leading to garden. Laid to lawn. A selection of mature flowers, shrubs and trees. Shed to remain. Gate providing access to front.