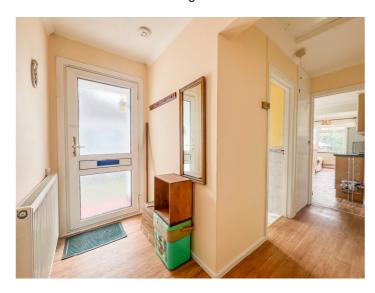

Viewing advised. Our Ref: 18923.

Entrance via uPVC double glazed entrance door to entrance hall.

#### **ENTRANCE HALL**

Radiator. Wood effect flooring. Access to loft.

BEDROOM ONE 12' 10" x 10' 10" (3.91m x 3.3m) Double glazed window to front aspect. Radiator.