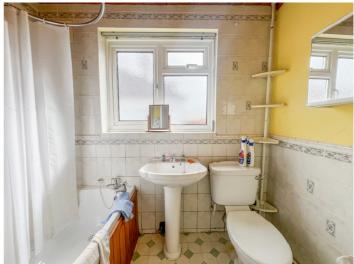

## **BATHROOM**

Obscure double glazed window to side aspect. A three piece suite comprising panelled bath with shower over, pedestal wash hand basin and close coupled wc. Radiator. Part tiled walls. Tile effect flooring.