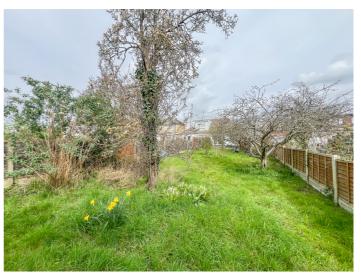

## The REAR GARDEN measures in excess of 90ft

(27.43m) commencing with patio area leading to garden. Laid to lawn. A selection of mature flowers, shrubs and trees. Shed to remain. Gate providing access to front.