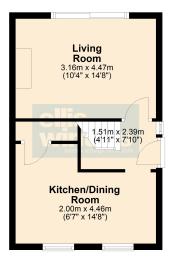

# **Ground Floor**

#### **GROUND FLOOR**

## KITCHEN/DINING ROOM 4.46m (14'8") x 2.00m (6'7")

Fitted with a matching range of wall and base units housing freestanding cooker, space for fridge/freezer, plumbing for washing machine, wall mounted gas boiler, two windows to front, under stairs storage cupboard.

## LIVING ROOM

4.47m (14'8") x 3.16m (10'4") Window to rear.