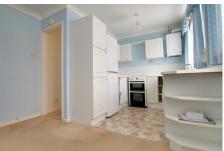

## KITCHEN/DINING ROOM 4.46m (14'8") x 2.00m (6'7")

Fitted with a matching range of wall and base units housing freestanding cooker, space for fridge/freezer, plumbing for washing machine, wall mounted gas boiler, two windows to front, under stairs storage cupboard.