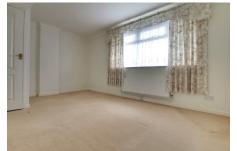

### BEDROOM 1

4.46m (14'8") x 3.25m (10'8") max. Window to rear.

3.25m (10'8") x 2.38m (7'10") Window to front.