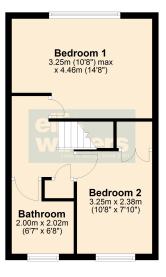

# First Floor

### FIRST FLOOR

### BEDROOM 1

4.46m (14'8") x 3.25m (10'8") max. Window to rear.

3.25m (10'8") x 2.38m (7'10") Window to front.

#### **BATHROOM**

2.02m (6'8") x 2.00m (6'7")

Fitted with a panelled bath, low level WC and hand wash basin. Window to front.

The front of the property is open plan and laid to gravel, stocked with a variety of shrubs and plants. A driveway to one side provides ample off road parking.