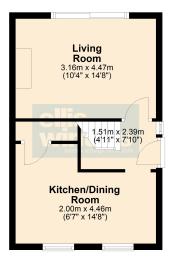

### **Ground Floor**

## KITCHEN/DINING ROOM

4.46m (14'8") x 2.00m (6'7")

Fitted with a matching range of wall and base units housing freestanding cooker, space for fridge/freezer, plumbing for washing machine, wall mounted gas boiler, two windows to front, under stairs storage cupboard.

#### LIVING ROOM

4.47m (14'8") x 3.16m (10'4")

Window to rear.