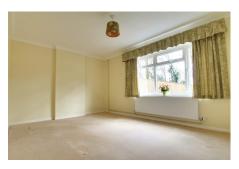

#### LIVING ROOM

4.47m (14'8") x 3.16m (10'4")

Window to rear.

#### BEDROOM 1

4.46m (14'8") x 3.25m (10'8") max.

Window to rear.