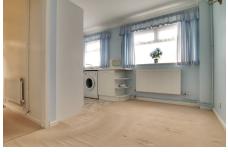

## KITCHEN/DINING ROOM

4.46m (14'8") x 2.00m (6'7")

Fitted with a matching range of wall and base units housing freestanding cooker, space for fridge/freezer, plumbing for washing machine, wall mounted gas boiler, two windows to front, under stairs storage cupboard.