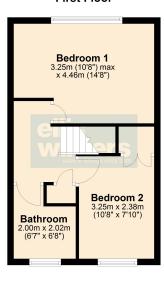

#### First Floor

#### BEDROOM 1

4.46m (14'8") x 3.25m (10'8") max.

Window to rear.

#### BEDROOM 2

3.25m (10'8") x 2.38m (7'10")

Window to front.

#### **BATHROOM**

2.02m (6'8") x 2.00m (6'7")

Fitted with a panelled bath, low level WC and hand wash basin. Window to front.

The front of the property is open plan and laid to gravel, stocked with a variety of shrubs and plants. A driveway to one side provides ample off road parking.