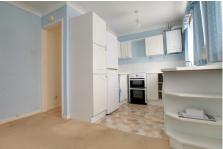

## KITCHEN/DINING ROOM

4.46m (14'8") x 2.00m (6'7")

Fitted with a matching range of wall and base units housing freestanding cooker, space for fridge/freezer, plumbing for washing machine, wall mounted gas boiler, two windows to front, under stairs storage cupboard.