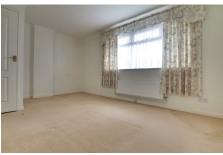

#### BEDROOM 1

4.46m (14'8") x 3.25m (10'8") max.

Window to rear.

#### BEDROOM 2

3.25m (10'8") x 2.38m (7'10")

Window to front.