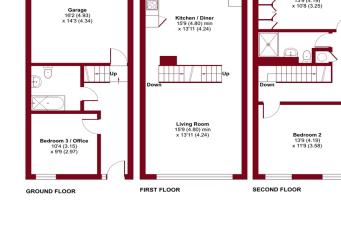

BEDROOM3/OFFICE 10' 4" x 9' 9" (3.15m x 2.97m)

## BATHROOM

INTEGRAL GARAGE 16' 2" x 14' 3" (4.93m x 4.34m)

LIVING ROOM 15' 9" x 13' 11" (4.8m x 4.24m)

KITCHEN/DINER 15' 9" x 13' 11" (4.8m x 4.24m)

BEDROOM 1 13' 9" x 10' 8" (4.19m x 3.25m)

BEDROOM 2 13' 9" x 11' 9" (4.19m x 3.58m)

**FIRST FLOOR** 

SECOND FLOOR

SHOWER ROOM

11

🔆 PAUL GRAHAM

Bankside Close, Carshalton, SM5

Approximate Area = 1254 sq ft / 116.5 sq m

Garage = 229 sq ft / 21.2 sq m Total = 1483 sq ft / 137.7 sq m