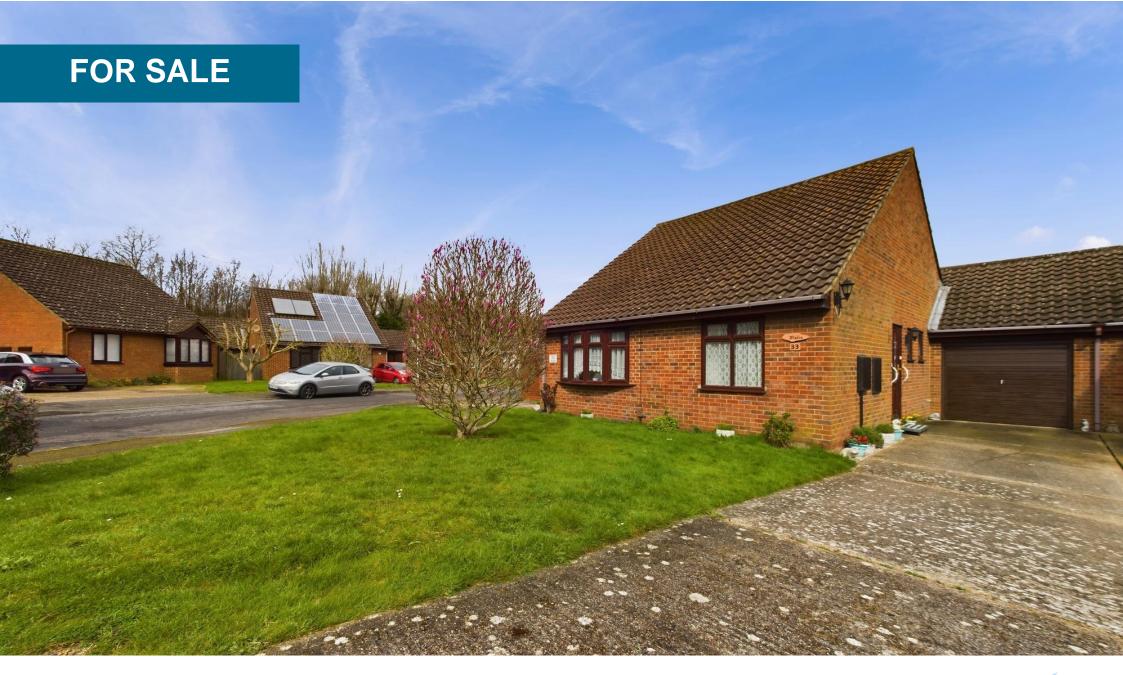

## **Star Lane, Folkestone**

£380,000

- Freehold
- EPC D
- Council tax band D
- Three bedrooms
- Garage

MARTIN&CO are delighted to offer this three bedroom link detached bungalow to the market. Ideally located in a quiet cul-de-sac, the property comprises of lounge, kitchen, three bedrooms, bathroom, w/c and a spacious utility area. The rear garden is a low maintenance sun trap plus there is a garage and ample off road parking to the front.

MARTIN&CO are delighted to offer this three bedroom link detached bungalow to the market. Ideally located in a quiet cul-de-sac, the property comprises of lounge, kitchen, three bedrooms, bathroom, w/c and utility room. There is off street parking to front for at least four cars plus a garage. The sun trap rear garden is low maintenance and is an ideal area for entertaining friends and family.

Nestled away in the popular area of Cheriton, Star Lane is situated within walking distance of local schooling, supermarkets, local bus route and Folkestone West is only 1.4 miles away.