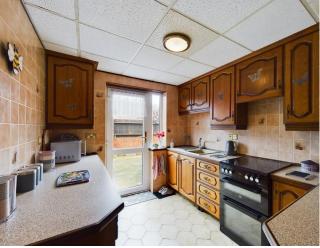

## **Star Lane, Folkestone**

£380,000

- Freehold
- EPC D
- Council tax band D
- Three bedrooms
- Garage

MARTIN&CO are delighted to offer this three bedroom link detached bungalow to the market. Ideally located in a quiet cul-de-sac, the property comprises of lounge, kitchen, three bedrooms, bathroom, w/c and a spacious utility area. The rear garden is a low maintenance sun trap plus there is a garage and ample off road parking to the front.

MARTIN&CO are delighted to offer this three bedroom link detached bungalow to the market. Ideally located in a quiet cul-de-sac, the property comprises of lounge, kitchen, three bedrooms, bathroom, w/c and utility room. There is off street parking to front for at least four cars plus a garage. The sun trap rear garden is low maintenance and is an ideal area for entertaining friends and family.