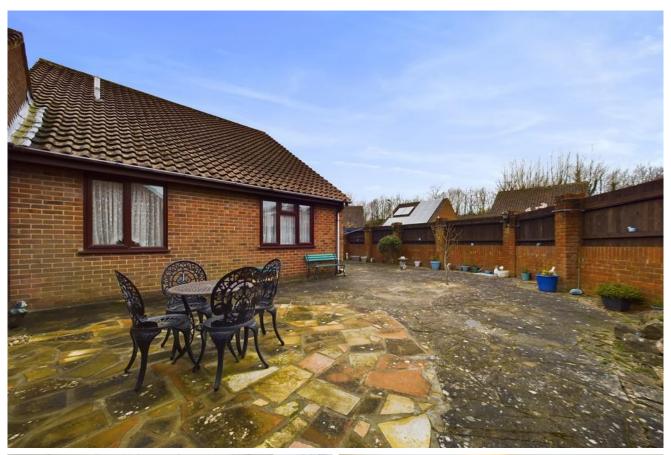

## **Star Lane, Folkestone**

£380,000

- Freehold
- EPC D
- Council tax band D
- Three bedrooms
- Garage

MARTIN&CO are delighted to offer this three bedroom link detached bungalow to the market. Ideally located in a quiet cul-de-sac, the property comprises of lounge, kitchen, three bedrooms, bathroom, w/c and a spacious utility area. The rear garden is a low maintenance sun trap plus there is a garage and ample off road parking to the front.

MARTIN&CO are delighted to offer this three bedroom link detached bungalow to the market. Ideally located in a quiet cul-de-sac, the property comprises of lounge, kitchen, three bedrooms, bathroom, w/c and utility room. There is off street parking to front for at least four cars plus a garage. The sun trap rear garden is low maintenance and is an ideal area for entertaining friends and family.