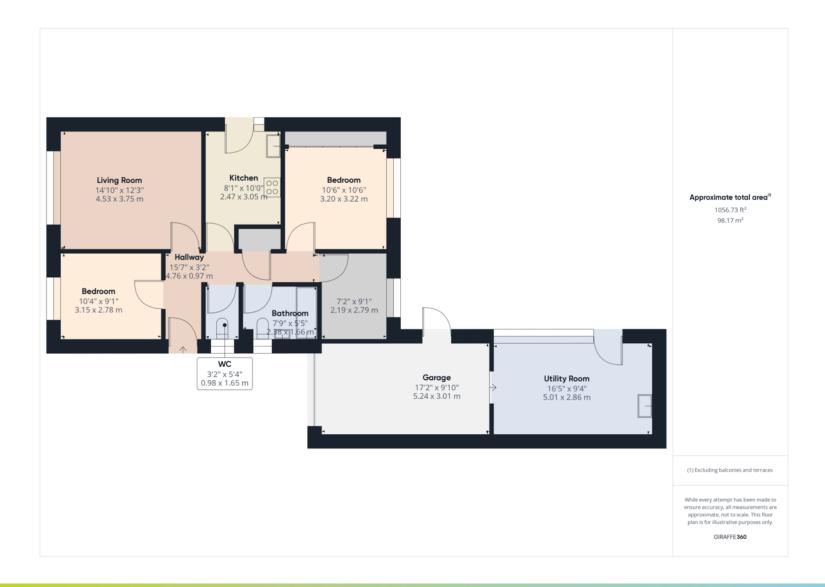

## **Star Lane, Folkestone**

£380,000

- Freehold
- EPC D
- Council tax band D
- Three bedrooms
- Garage

MARTIN&CO are delighted to offer this three bedroom link detached bungalow to the market. Ideally located in a quiet cul-de-sac, the property comprises of lounge, kitchen, three bedrooms, bathroom, w/c and a spacious utility area. The rear garden is a low maintenance sun trap plus there is a garage and ample off road parking to the front.

MARTIN&CO are delighted to offer this three bedroom link detached bungalow to the market. Ideally located in a quiet cul-de-sac, the property comprises of lounge, kitchen, three bedrooms, bathroom, w/c and utility room. There is off street parking to front for at least four cars plus a garage. The sun trap rear garden is low maintenance and is an ideal area for entertaining friends and family.