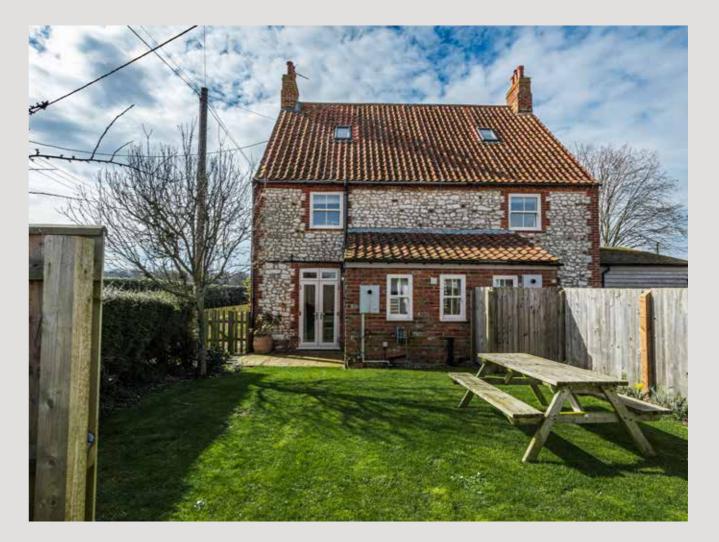

### "...lifestyle of comfort and calmness."

Norfolk, Cinder Cottage exudes warmth and charm at every turn. This flint cottage has previously undergone a meticulous renovation, showcasing an impeccable standard of craftsmanship and contemporary design. Decorated with tasteful furnishings and modern conveniences, it promises a lifestyle of comfort and calmness.

Step inside to discover an inviting sitting room at the front, perfect for relaxation and gatherings with a cosy wood-burner.

To the rear, a bright and airy kitchen/dining room provides delightful space for the family to enjoy evening meals after a busy day or planning adventures ahead over breakfast. Additional amenities include a utility room and a ground floor WC.

Upstairs three generously sized double bedrooms, with the principal suite boasting the luxury of its own en-suite bathroom. An immaculate family bathroom completes the first-floor level.

Whilst every attempt has been made to ensure the accuracy of the floor plan contained here, measurements of doors, windows, rooms and any other items are approximate and no responsibility is taken for any error, omission, or mis-statement. This plan is for illustrative purposes only and should be used as such by any prospective purchaser or tenant. The services, systems and appliances shown have not been tested and no guarantee as to their operability or efficiency can be given.