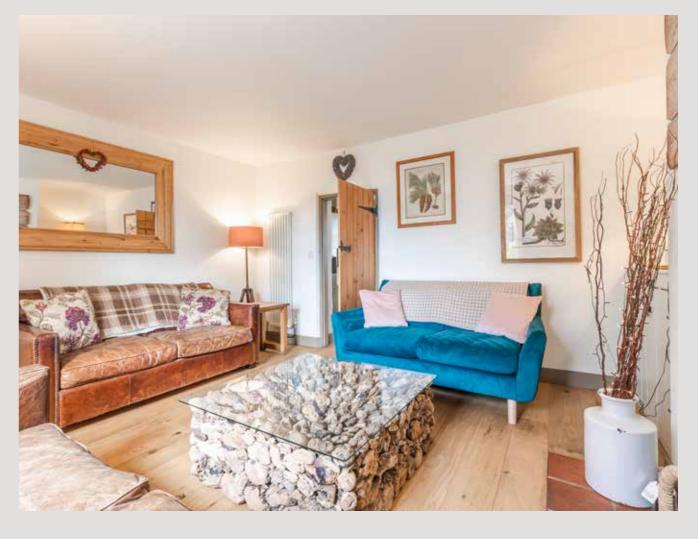

Step inside to discover an inviting sitting room at the front, perfect for relaxation and gatherings with a cosy wood-burner.

To the rear, a bright and airy kitchen/dining room provides delightful space for the family to enjoy evening meals after a busy day or planning adventures ahead over breakfast. Additional amenities include a utility room and a ground floor WC.