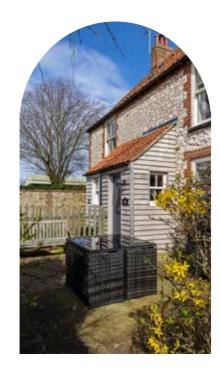

Step inside to discover an inviting sitting room at the front, perfect for relaxation and gatherings with a cosy wood-burner.

To the rear, a bright and airy kitchen/dining room provides delightful space for the family to enjoy evening meals after a busy day or planning adventures ahead over breakfast. Additional amenities include a utility room and a ground floor WC.