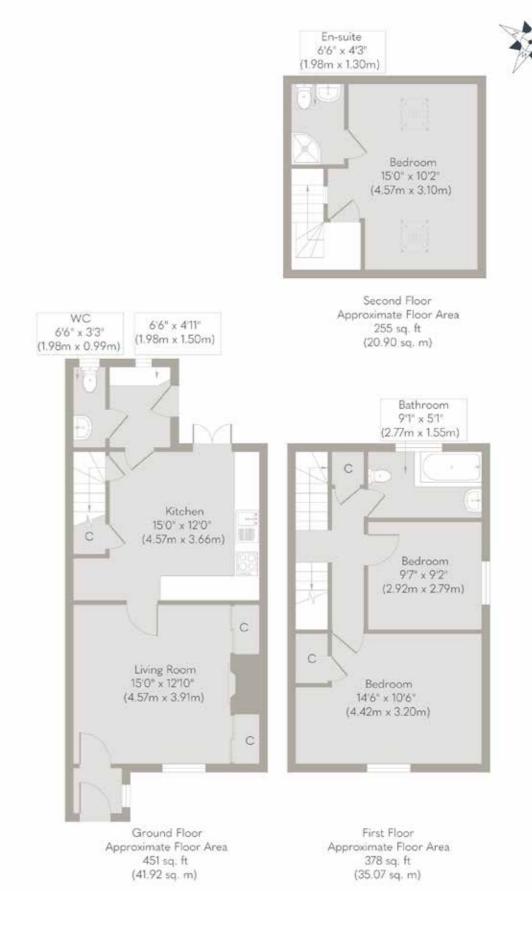

Upstairs three generously sized double bedrooms, with the principal suite boasting the luxury of its own en-suite bathroom. An immaculate family bathroom completes the first-floor level.

Whilst every attempt has been made to ensure the accuracy of the floor plan contained here, measurements of doors, windows, rooms and any other items are approximate and no responsibility is taken for any error, omission, or mis-statement. This plan is for illustrative purposes only and should be used as such by any prospective purchaser or tenant. The services, systems and appliances shown have not been tested and no guarantee as to their operability or efficiency can be given.