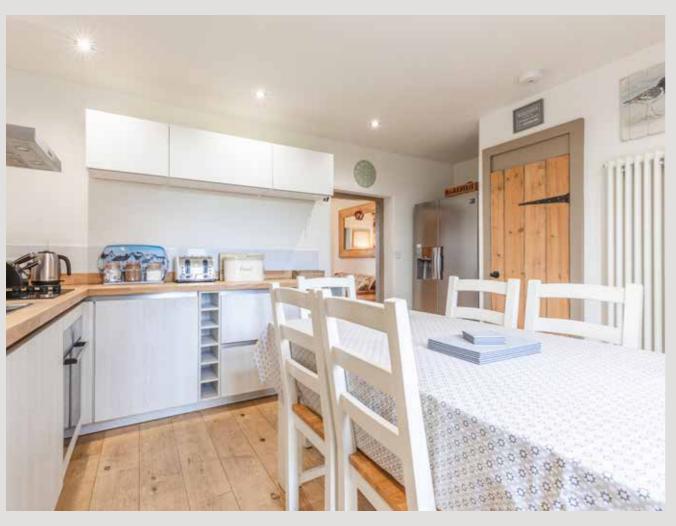

Step inside to discover an inviting sitting room at the front, perfect for relaxation and gatherings with a cosy wood-burner.

To the rear, a bright and airy kitchen/dining room provides delightful space for the family to enjoy evening meals after a busy day or planning adventures ahead over breakfast. Additional amenities include a utility room and a ground floor WC.