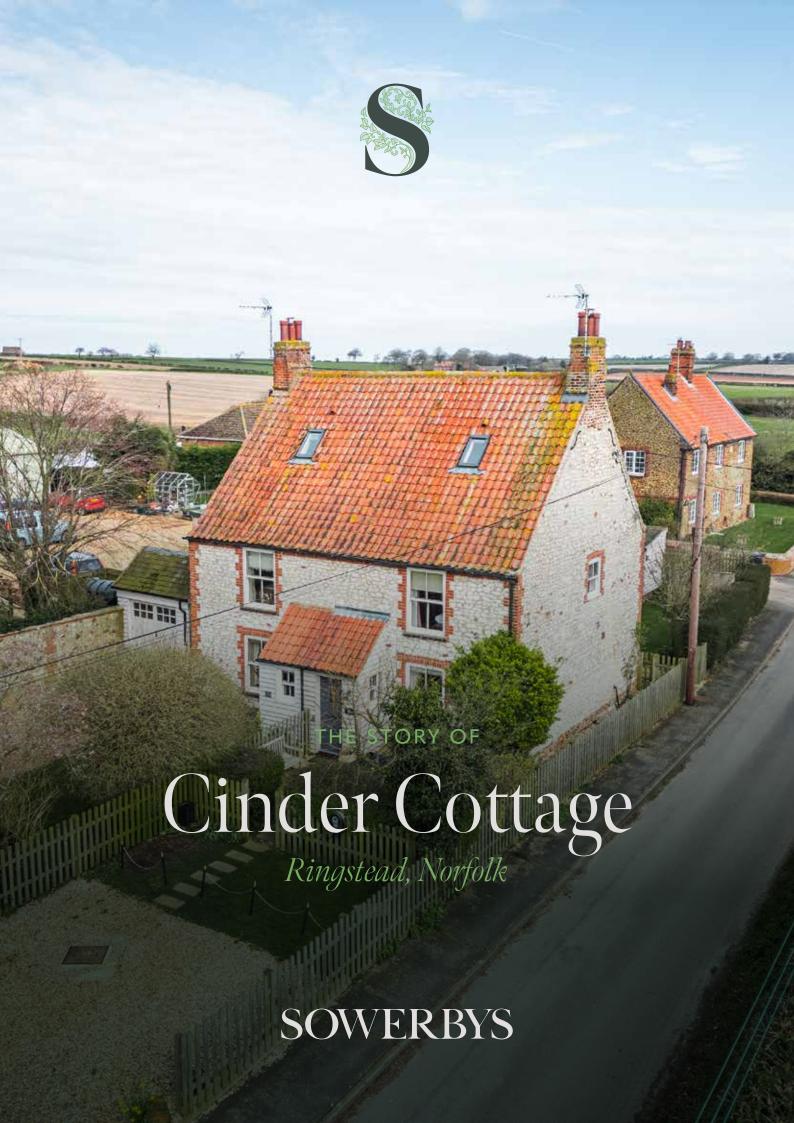

Step inside to discover an inviting sitting room at the front, perfect for relaxation and gatherings with a cosy wood-burner.

To the rear, a bright and airy kitchen/dining room provides delightful space for the family to enjoy evening meals after a busy day or planning adventures ahead over breakfast. Additional amenities include a utility room and a ground floor WC.

Copyright V360 Ltd 2023 | www.houseviz.com

utside, the property has parking for two cars, complete with an electric charging point.

Sweeping field views surround the property, while a well-proportioned garden provides a retreat for outdoor enjoyment and relaxation. There are two outside brick-built sheds providing space for bikes, tools or logs for the woodburner.