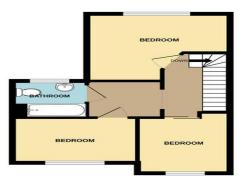

### **LANDING**

**BEDROOM 1** 12' 6" x 10' 4" (3.81m x 3.15m)

**BEDROOM 2** 10' 8" x 6' 10" (3.25m x 2.08m)

**BEDROOM 3** 8' 4" x 7' 8" (2.54m x 2.34m)

#### **BATHROOM**

**ENCLOSED REAR GARDEN** 