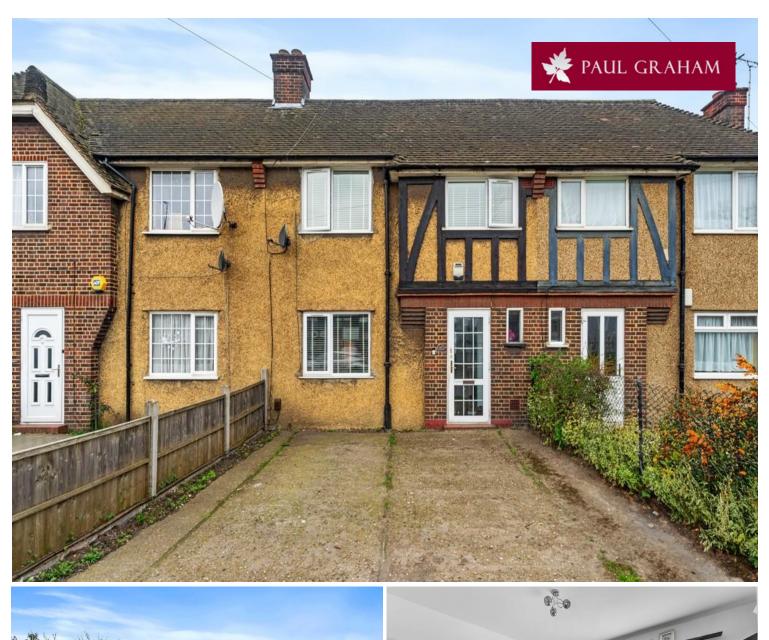

45 Beddington Lane, Beddington, Surrey, CR0 4TJ | £425,000 Freehold

\*London Borough Of Sutton\* A well presented three bedroom house with a good size lounge and modern open plan kitchen/diner. Upstairs there are three bedrooms and a refitted bathroom. The front provides off street parking for 2 cars and at the rear, a low maintenance garden. The property is well positioned for shops and transport links and is within walking distance of Beddington Primary school.

### **OFF STREET PARKING**

IMP ORTANT NOTE: Paul Graham have not tested any services, heating system, appliances, fixtures or fittings. References to the tenure of a property are based on information supplied by the seller as Paul Graham have not had sight of the title documents. Neither has Paul Graham checked any existing or necessary planning consents, building regul ations or rights of way. Prospective purchasers are advised to obtain verification from their solicitor or surveyor. PLEASE NOTE: All measurements are approximate and represent the maximum dimensions of any room (into bays and alcoves) and a margin of error should be allowed.