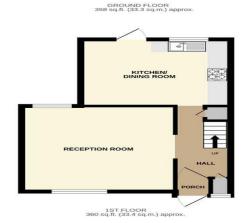

Whilst every attempt has been made to ensure the accuracy of the floorpian contained here, measurements of disors, windows, nooms and any other terms are approximate and no responsibility is taken for any error, and the property of the pr

#### **ENTRANCE HALL**

### **LOUNGE**

KITCHEN/DINER 12' 5" x 10' (3.78m x 3.05m)

### STAIRS TO THE FIRST FLOOR

### **LANDING**

**BEDROOM 1** 12' 6" x 10' 4" (3.81m x 3.15m)

**BEDROOM 2** 10' 8" x 6' 10" (3.25m x 2.08m)

**BEDROOM 3** 8' 4" x 7' 8" (2.54m x 2.34m)

#### **BATHROOM**

**ENCLOSED REAR GARDEN** 