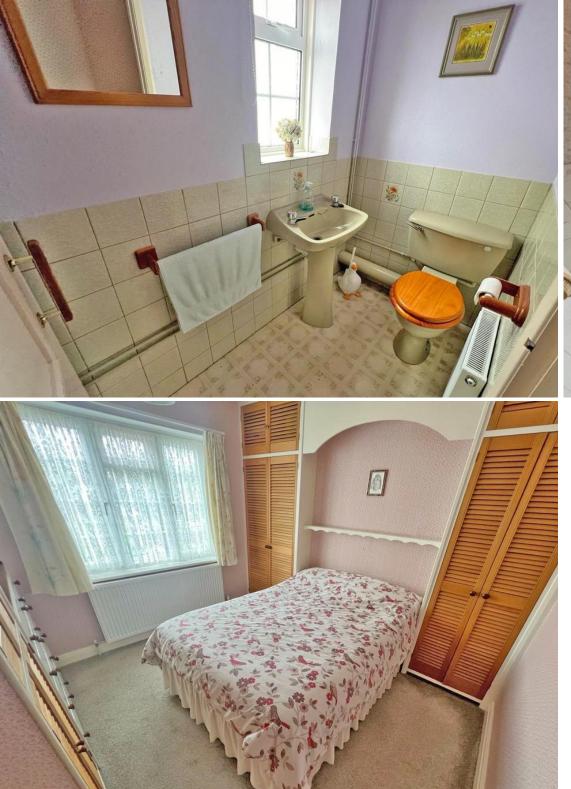

On the ground floor the property benefits from a large 22ft lounge, 18ft kitchen dining room and large cloakroom. The first floor comprises of three good sized bedrooms and bathroom.

There is a good sized westly facing rear garden being mainly laid to lawn, shared drive to large garage and potential off-road parking to front.

## **Ground Floor**

Bedroom 2 10'4" x 8'2" max Bedroom 1 10'5" x 10'3" Bathroom

**First Floor** 