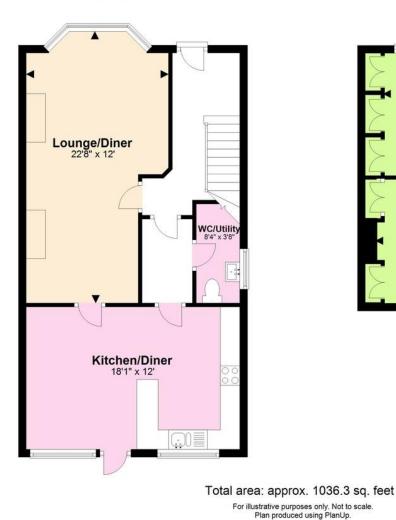

On the ground floor the property benefits from a large 22ft lounge, 18ft kitchen dining room and large cloakroom. The first floor comprises of three good sized bedrooms and bathroom.

There is a good sized westly facing rear garden being mainly laid to lawn, shared drive to large garage and potential off-road parking to front.

- Extended semi detached family home
  - Three first floor bedrooms
  - 22'8 bay fronted lounge/diner
  - Extended 18'1 fitted kitchen/diner

- Ground floor cloakroom/utility room
  - Large west facing rear garden
    - Garage
- Highly popular North Shoreham location

## **Ground Floor**

Bedroom 2 10'4" x 8'2" max Bedroom 1 10'5" x 10'3" Bathroom

**First Floor** 