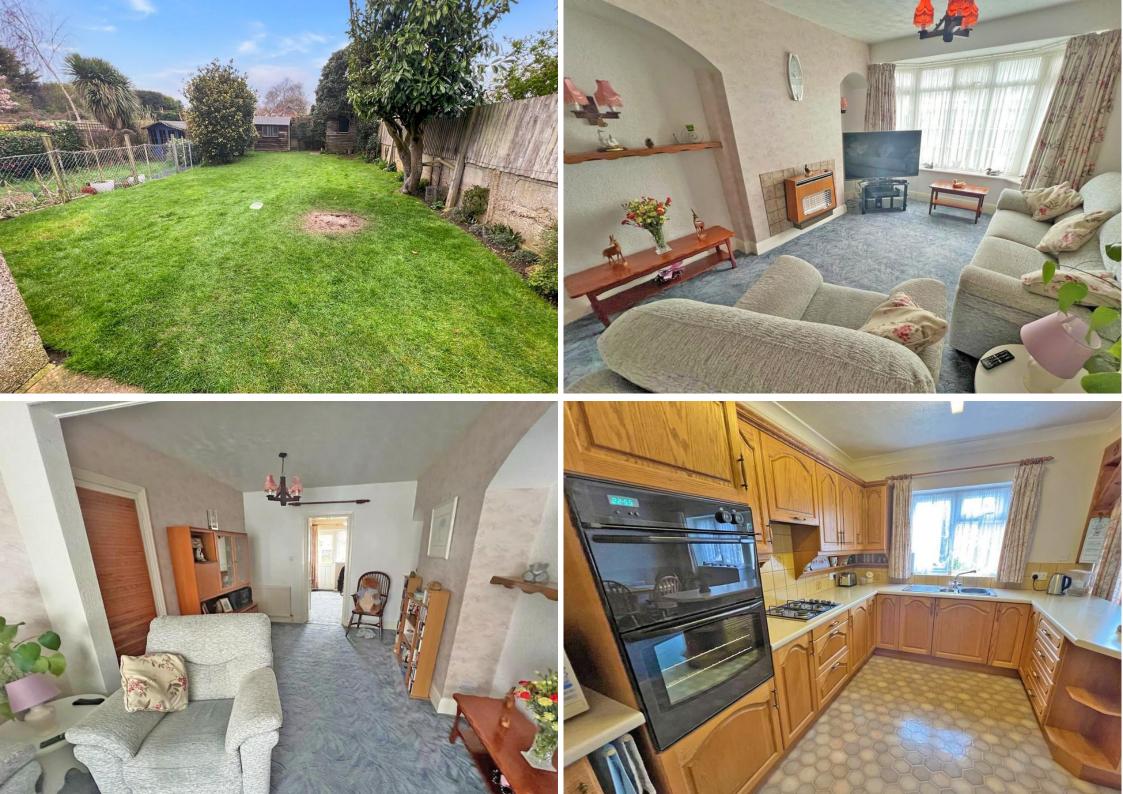

On the ground floor the property benefits from a large 22ft lounge, 18ft kitchen dining room and large cloakroom. The first floor comprises of three good sized bedrooms and bathroom.

There is a good sized westly facing rear garden being mainly laid to lawn, shared drive to large garage and potential off-road parking to front.

- Extended semi detached family home
  - Three first floor bedrooms
  - 22'8 bay fronted lounge/diner
  - Extended 18'1 fitted kitchen/diner

- Ground floor cloakroom/utility room
  - Large west facing rear garden
    - Garage
- Highly popular North Shoreham location