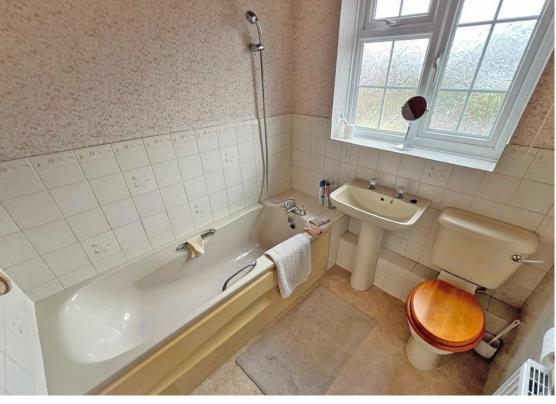

On the ground floor the property benefits from a large 22ft lounge, 18ft kitchen dining room and large cloakroom. The first floor comprises of three good sized bedrooms and bathroom.

There is a good sized westly facing rear garden being mainly laid to lawn, shared drive to large garage and potential off-road parking to front.

## **Ground Floor**

Bedroom 2 10'4" x 8'2" max Bedroom 1 10'5" x 10'3" Bathroom

**First Floor** 