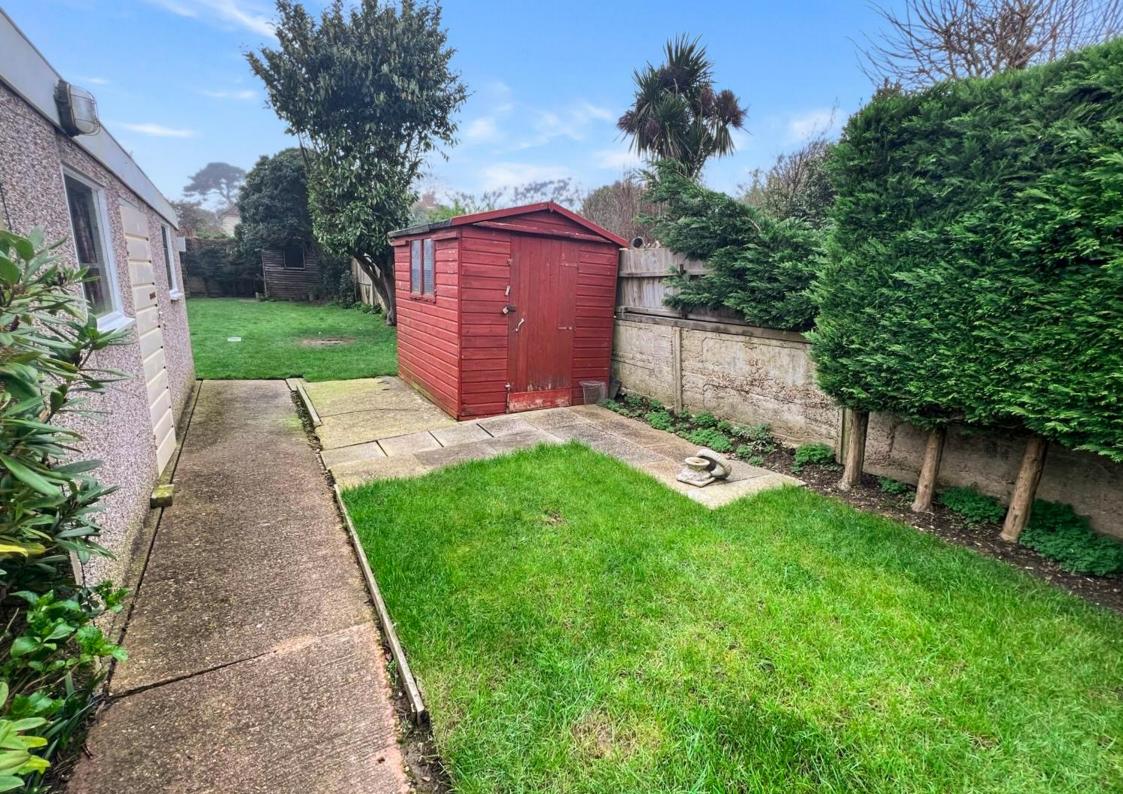

On the ground floor the property benefits from a large 22ft lounge, 18ft kitchen dining room and large cloakroom. The first floor comprises of three good sized bedrooms and bathroom.

There is a good sized westly facing rear garden being mainly laid to lawn, shared drive to large garage and potential off-road parking to front.

- Extended semi detached family home
  - Three first floor bedrooms
  - 22'8 bay fronted lounge/diner
  - Extended 18'1 fitted kitchen/diner

- Ground floor cloakroom/utility room
  - Large west facing rear garden
    - Garage
- Highly popular North Shoreham location