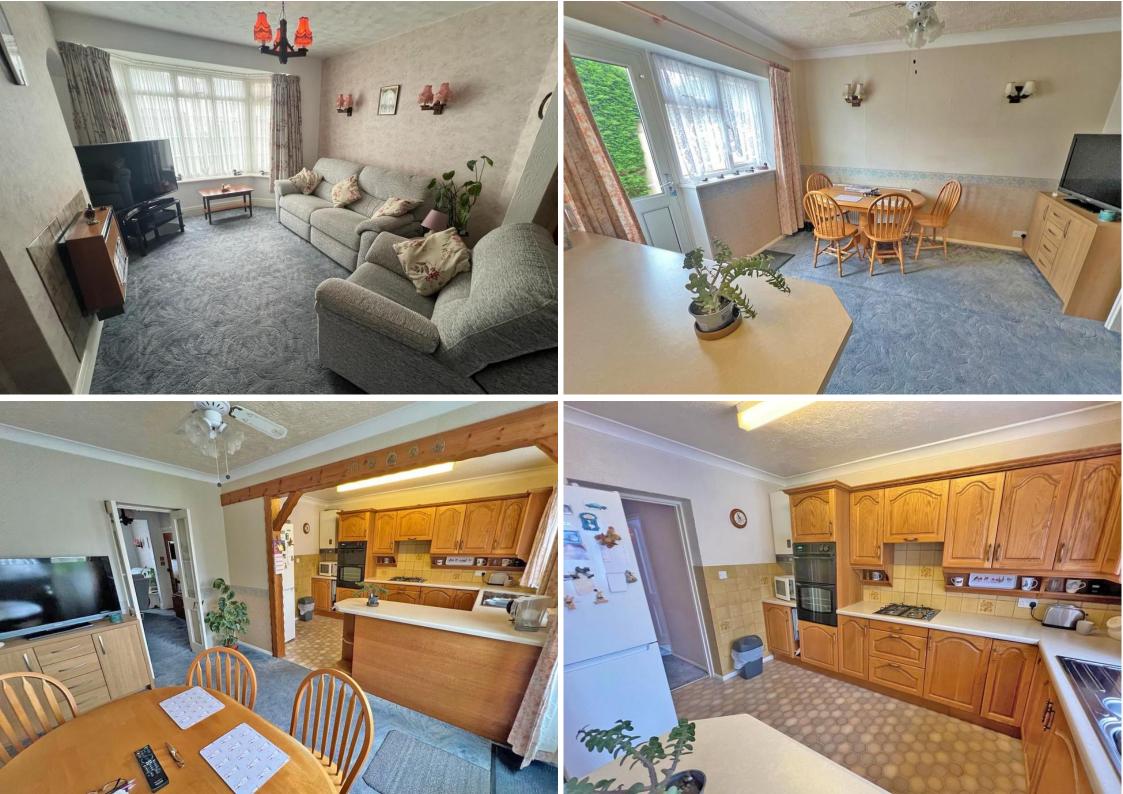

On the ground floor the property benefits from a large 22ft lounge, 18ft kitchen dining room and large cloakroom. The first floor comprises of three good sized bedrooms and bathroom.

There is a good sized westly facing rear garden being mainly laid to lawn, shared drive to large garage and potential off-road parking to front.

- Extended semi detached family home
  - Three first floor bedrooms
  - 22'8 bay fronted lounge/diner
  - Extended 18'1 fitted kitchen/diner

- Ground floor cloakroom/utility room
  - Large west facing rear garden
    - Garage
- Highly popular North Shoreham location