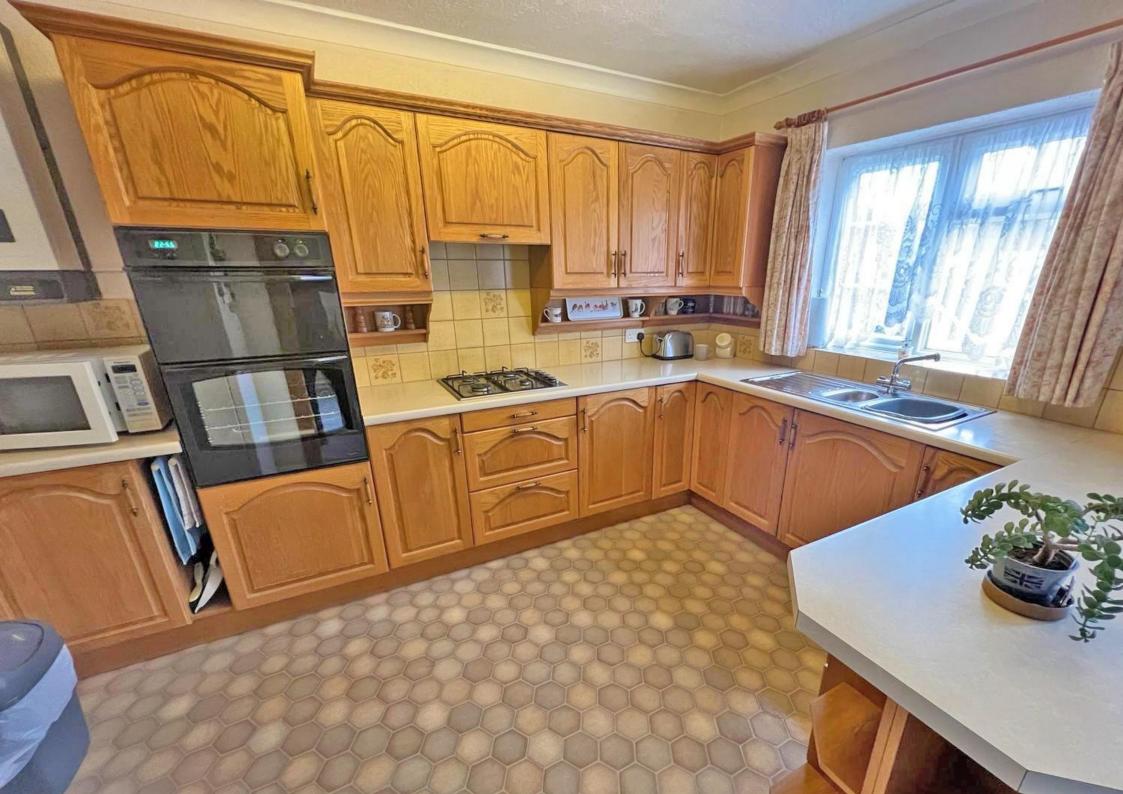

On the ground floor the property benefits from a large 22ft lounge, 18ft kitchen dining room and large cloakroom. The first floor comprises of three good sized bedrooms and bathroom.

There is a good sized westly facing rear garden being mainly laid to lawn, shared drive to large garage and potential off-road parking to front.

- Extended semi detached family home
  - Three first floor bedrooms
  - 22'8 bay fronted lounge/diner
  - Extended 18'1 fitted kitchen/diner

- Ground floor cloakroom/utility room
  - Large west facing rear garden
    - Garage
- Highly popular North Shoreham location