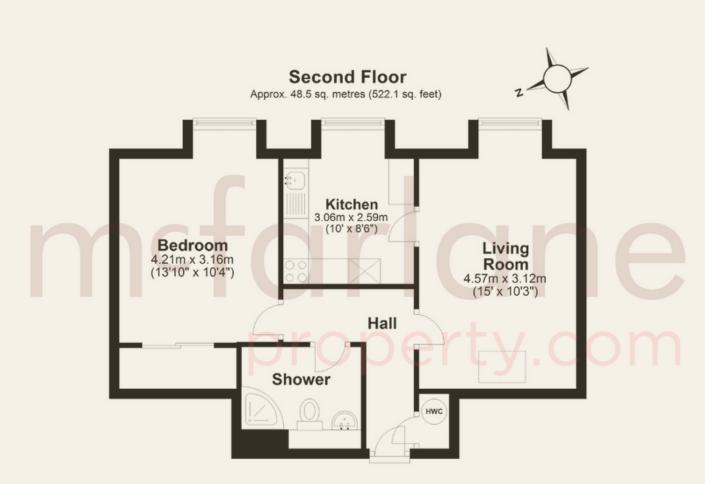

Total area: approx. 48.5 sq. metres (522.1 sq. feet)

Our team are friendly, experienced and are all local. They know it better than they do their own living rooms and can help you find what you're looking for because we love where we live.