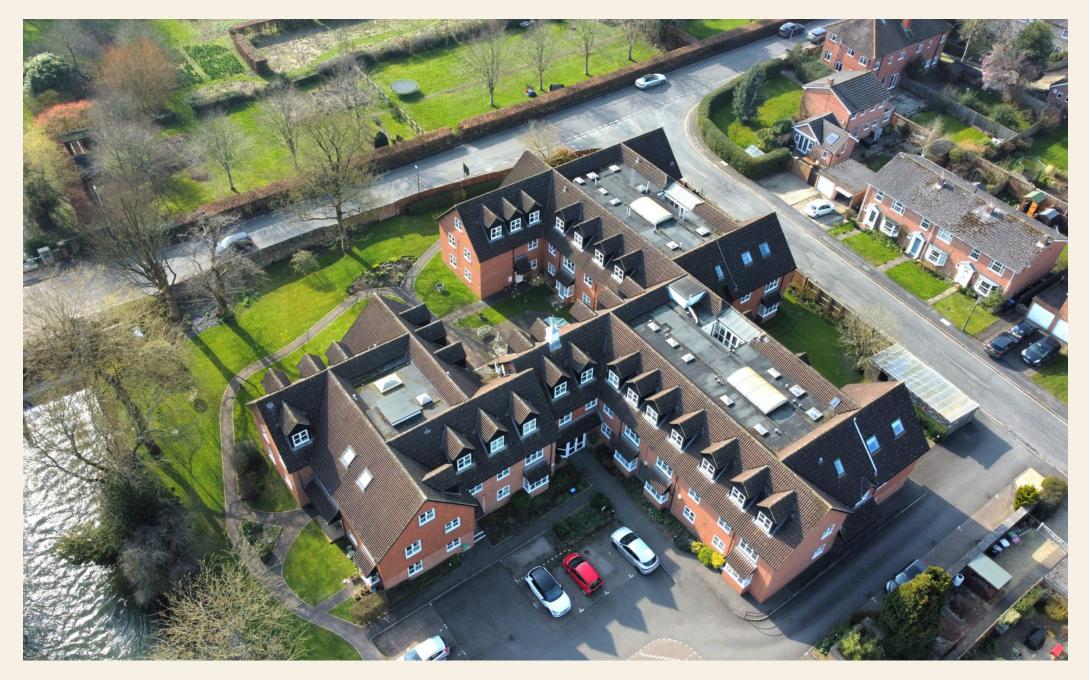

## River Park Marlborough

- Retirement Property with manager
- walking distance to High Street
- Communal gardens and residents parking

Castle Court is a fully serviced building which allows residents to retain their independence. It is regarded as one of the best retirement locations in Marlborough. The Manager is present in Reception part time on weekdays. The main entrance to the building is only accessible to residents: other visitors can enter using a call system in the lobby. The spacious Communal Lounge for socialising and the shared Laundry are situated on the Ground floor and the communal lounge can be hires for private events. There is also a guest apartment available for hire for when visitors and relatives come to stay.