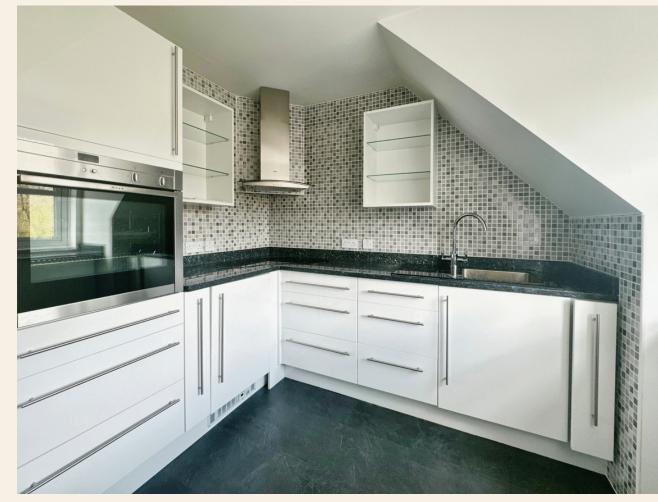

## **Property Description**

This attractive one bedroom apartment is situated on the second floor of this purpose built development for those aged 55 plus. The flat offers generously proportioned accommodation which has been maintained to a good standard. It is double glazed and carpeted. Hallway, Sitting Room, Kitchen, Double Bedroom, Shower room.