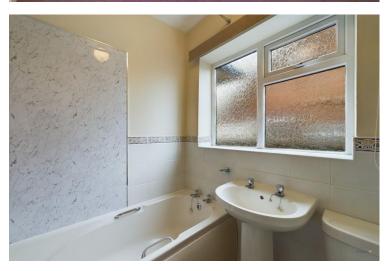

The bathroom is in the middle of the home, it consists of a sink, wc and bath with overhead shower.

The main bedroom is located at the rear of the home and looks out onto the conservatory and gardens. This generous room features a built in wardrobe, neutral décor and carpets.