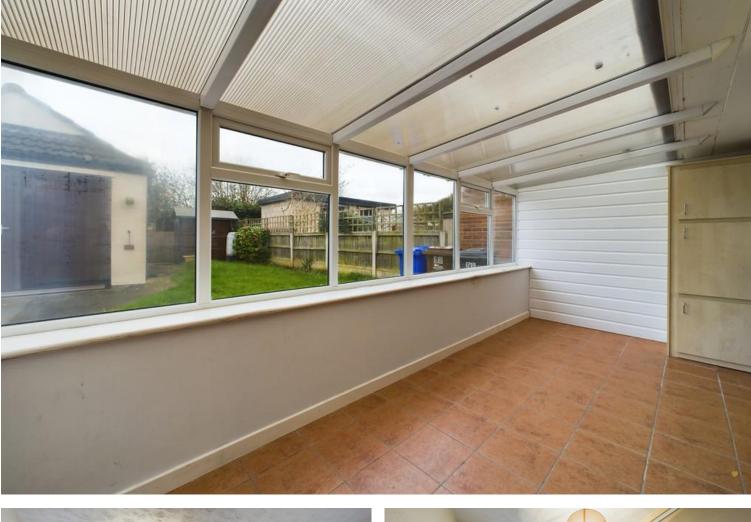

The kitchen is at the rear of the home, it features both overhead and under counter cupboards, gas cooktop and electric oven. There is also access to the rear garden.

The conservatory runs the width of the home and is access ed from the rear garden.