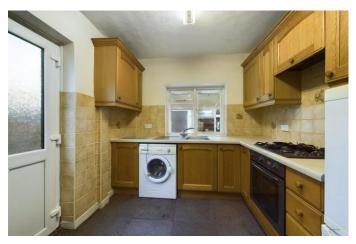

The kitchen is at the rear of the home, it features both overhead and under counter cupboards, gas cooktop and electric oven. There is also access to the rear garden.

The conservatory runs the width of the home and is access ed from the rear garden.