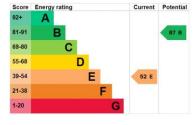

The rear gardens consist of a large, detached garage, perfect for a workshop or classic car. The gardens are low maintenance with a lawn area.

Tenure: Freehold (purchasers are advised to satisfy themselves as to the tenure via their legal representative). Property construction: Standard Parking: Drive Electricity supply: Mains Water supply: Mains Sewerage: Mains Heating: Mains gas (Purchasers are advised to satisfy themselves as to their suitability). Broadb and type: Fibre See Ofcom link for speed: https://checker.ofcom.org.uk/ Mobile signal/coverage: See Ofcom link https://checker.ofcom.org.uk/