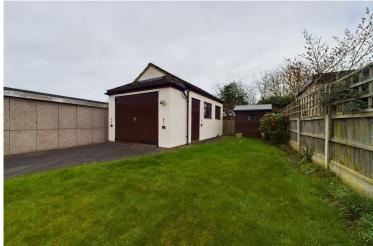

The rear gardens consist of a large, detached garage, perfect for a workshop or classic car. The gardens are low maintenance with a lawn area.

Tenure: Freehold (purchasers are advised to satisfy themselves as to the tenure via their legal representative). Property construction: Standard Parking: Drive Electricity supply: Mains Water supply: Mains Sewerage: Mains Heating: Mains gas (Purchasers are advised to satisfy themselves as to their suitability). Broadb and type: Fibre See Ofcom link for speed: https://checker.ofcom.org.uk/ Mobile signal/coverage: See Ofcom link https://checker.ofcom.org.uk/