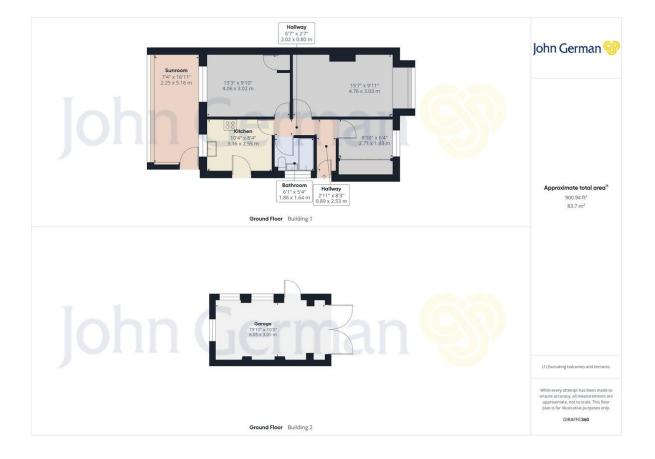

# Marlborough Crescent

Burton-on-Trent, DE15 9DF

This well presented two bedroom semi detached bungalow is jam packed full of features including a large detached garage, low maintenance gardens and conservatory. The property is ideally located close to local amenities and public transport routes. No upward chain.

The rear gardens consist of a large, detached garage, perfect for a workshop or classic car. The gardens are low maintenance with a lawn area.

Tenure: Freehold (purchasers are advised to satisfy themselves as to the tenure via their legal representative). Property construction: Standard Parking: Drive Electricity supply: Mains Water supply: Mains Sewerage: Mains Heating: Mains gas (Purchasers are advised to satisfy themselves as to their suitability). Broadb and type: Fibre See Ofcom link for speed: https://checker.ofcom.org.uk/ Mobile signal/coverage: See Ofcom link https://checker.ofcom.org.uk/