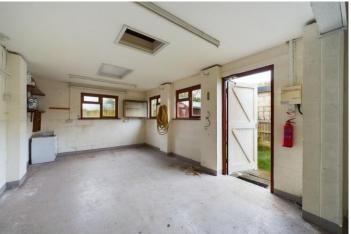

The rear gardens consist of a large, detached garage, perfect for a workshop or classic car. The gardens are low maintenance with a lawn area.

Tenure: Freehold (purchasers are advised to satisfy themselves as to the tenure via their legal representative). Property construction: Standard Parking: Drive Electricity supply: Mains Water supply: Mains Sewerage: Mains Heating: Mains gas (Purchasers are advised to satisfy themselves as to their suitability). Broadb and type: Fibre See Ofcom link for speed: https://checker.ofcom.org.uk/ Mobile signal/coverage: See Ofcom link https://checker.ofcom.org.uk/