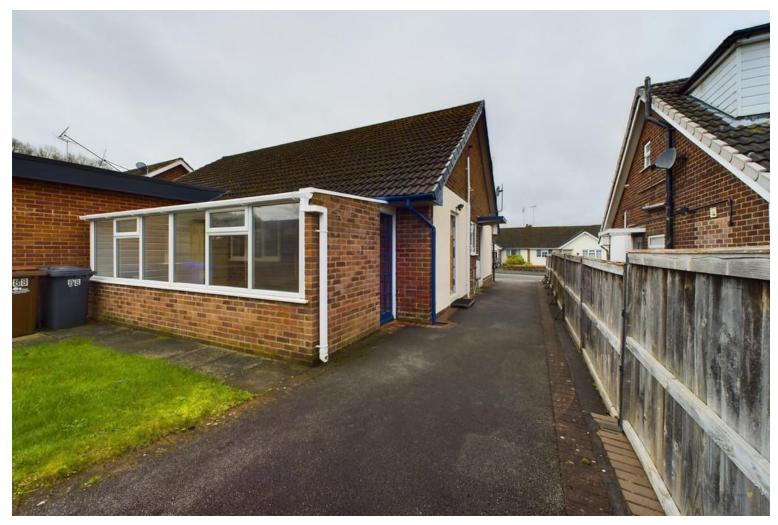

# Marlborough Crescent

Burton-on-Trent, DE15 9DF

This well presented two bedroom semi detached bungalow is jam packed full of features including a large detached garage, low maintenance gardens and conservatory. The property is ideally located close to local amenities and public transport routes. No upward chain.

£210,000

The property has a large through driveway to a standalone garage with double doors. The driveway has plenty of off road parking for multiple cars. The front door is on the side of the house. Through the front door you enter into the main hallway.