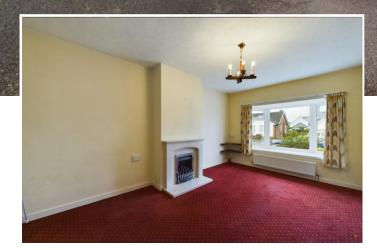

The secondary bedroom is on the right hand side, this features large built in wardrobes, neutral décor and carpets.

The lounge is located at the front of the house, this spacious room benefits from a large bay window, carpets, neutral décor and a feature fireplace.