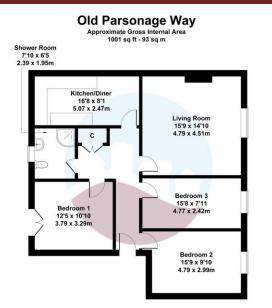

## Accommodation

## Entrance Hall

Lounge (4.79m x 4.59m) Kitchen/Diner (5.07m x 2.47m) Bedroom One (3.79m x 3.29m) Bedroom Two (4.79m x 2.99m) Bedroom Three (4.77m x 2.42m) Shower Room