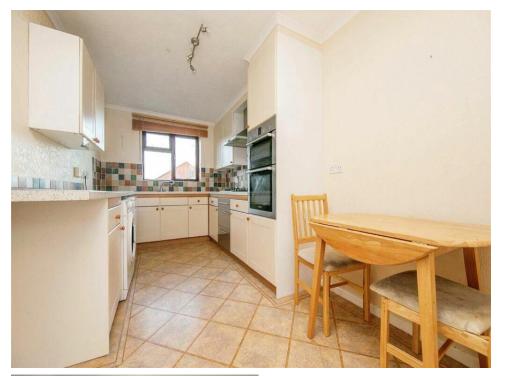

## Entrance Hall

Lounge (4.79m x 4.59m) Kitchen/Diner (5.07m x 2.47m) Bedroom One (3.79m x 3.29m) Bedroom Two (4.79m x 2.99m) Bedroom Three (4.77m x 2.42m) Shower Room

### Features

Redecorated Throughout Modern Fitted Kitchen/Diner Spacious Close to Local Amenities Short Walk to Seafront Inside The Gates