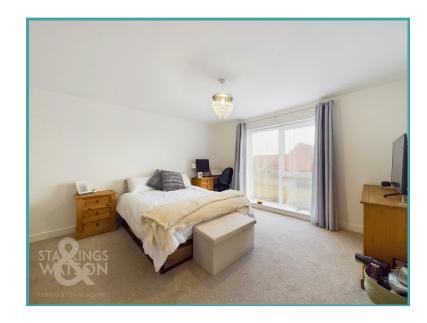

#### **IN SUMMARY**

VENDOR FOUND! Located close to the BROADLAND NORTHWAY for easy access, the property is only around two years old, and is presented in EXCELLENT CONDITION. Allocated PARKING can be found outside, with the accommodation based off a HALL ENTRANCE with a built-in cupboard. The main living space extends to 19' and includes room for SITTING, DINING and ample KITCHEN units. The DOUBLE BEDROOM extends to 14', with the family bathroom opposite, with a SHOWER over the bath.

#### THE GRAND TOUR

Heading inside, the carpeted hall includes an entry telecom system and a large built-in storage cupboard and view across Norwich Airport. Heading around, the family bathroom is straight ahead, complete with a white three piece suite, tiled splash backs and a shower over the bath. The main double bedroom sits adjacent, finished with fitted carpet and a full length window to front which looks over the car park and green space. Heading into the main living room, an Lshape room forms the kitchen, sitting and dining spaces. Fitted carpet runs through the main space, with room for seating and a table, with a window and full length window providing excellent natural light. The kitchen area sits on wood effect flooring, with a range of wall and base level units, space for white goods, and an integrated gas hob and electric oven.