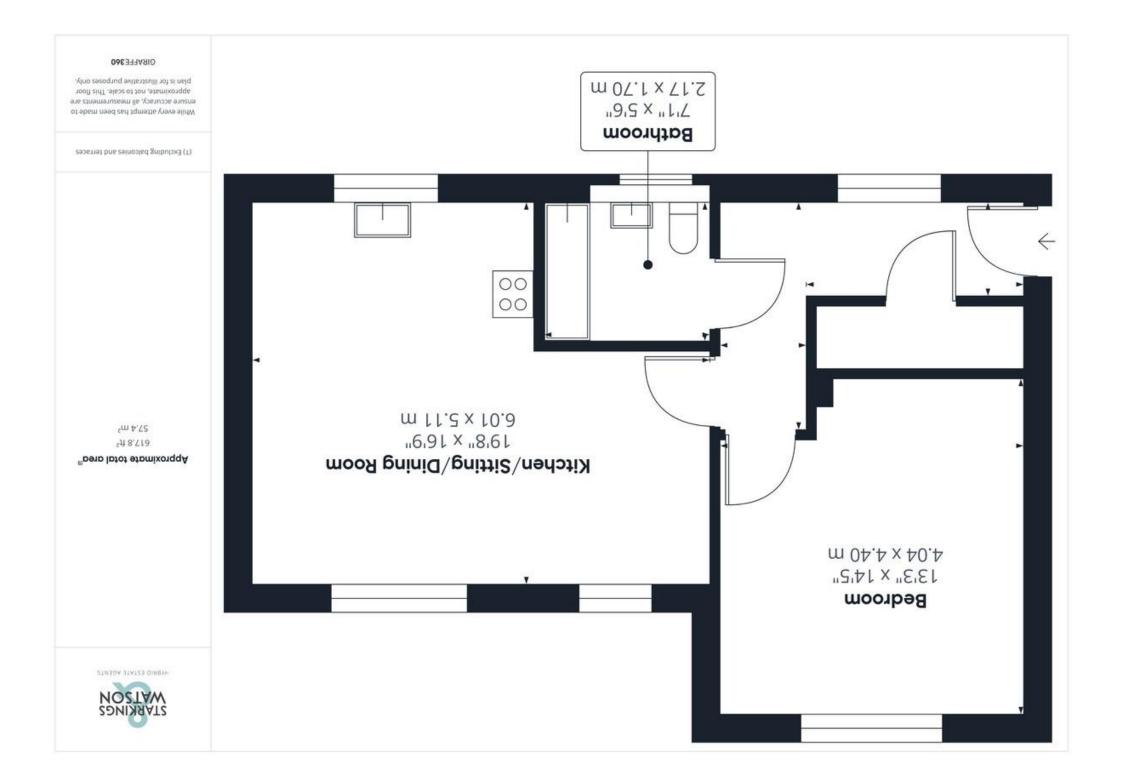

#### **IN SUMMARY**

VENDOR FOUND! Located close to the BROADLAND NORTHWAY for easy access, the property is only around two years old, and is presented in EXCELLENT CONDITION. Allocated PARKING can be found outside, with the accommodation based off a HALL ENTRANCE with a built-in cupboard. The main living space extends to 19' and includes room for SITTING, DINING and ample KITCHEN units. The DOUBLE BEDROOM extends to 14', with the family bathroom opposite, with a SHOWER over the bath.

#### THE GRAND TOUR

Heading inside, the carpeted hall includes an entry telecom system and a large built-in storage cupboard and view across Norwich Airport. Heading around, the family bathroom is straight ahead, complete with a white three piece suite, tiled splash backs and a shower over the bath. The main double bedroom sits adjacent, finished with fitted carpet and a full length window to front which looks over the car park and green space. Heading into the main living room, an Lshape room forms the kitchen, sitting and dining spaces. Fitted carpet runs through the main space, with room for seating and a table, with a window and full length window providing excellent natural light. The kitchen area sits on wood effect flooring, with a range of wall and base level units, space for white goods, and an integrated gas hob and electric oven.