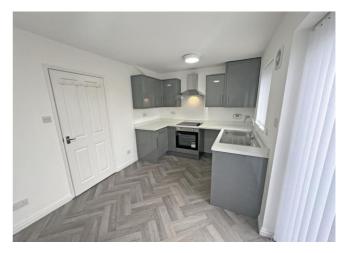

#### Lounge

Under-stairs cupboard, radiator and double glazed window.

Modern matching base and wall units with work surfaces over, stainless steel sink with drainer and mixer tap, built in oven with four ring electric hob, extractor fan, double glazed window and double glazed patio doors to rear.