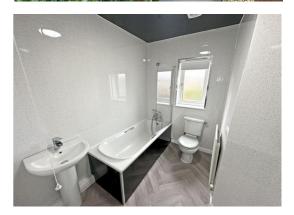

## **Bathroom**

hello@fresh.property

Three piece bathroom suite comprising: panelled bath with mixer tap and shower attachment, pedestal hand wash basin with mixer tap and low level WC. Extractor fan and frosted double glazed window.