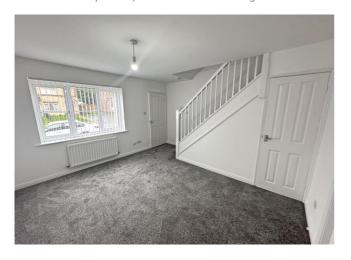

#### Lounge

Under-stairs cupboard, radiator and double glazed window.

Modern matching base and wall units with work surfaces over, stainless steel sink with drainer and mixer tap, built in oven with four ring electric hob, extractor fan, double glazed window and double glazed patio doors to rear.