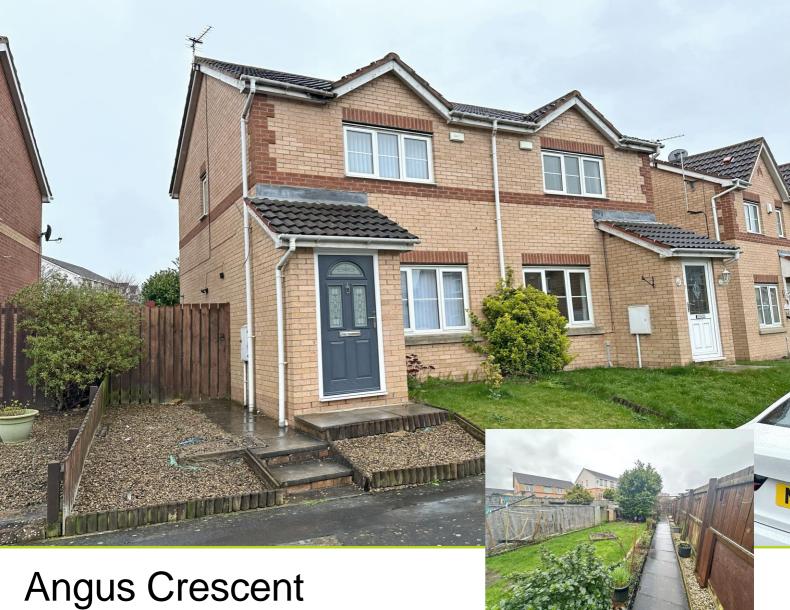

# North Shields, NE29 6UF

Fresh Property Centre is pleased to offer for sale this two bedroom, semi detached house situated on Angus Crescent, North Shields. The accommodation comprises: entrance lobby, lounge, and modern dining kitchen. To the first floor there is a landing, two bedrooms and a bathroom/WC. Externally there is a pleasant rear garden and an allocated parking space. The property would make an ideal first time buy.