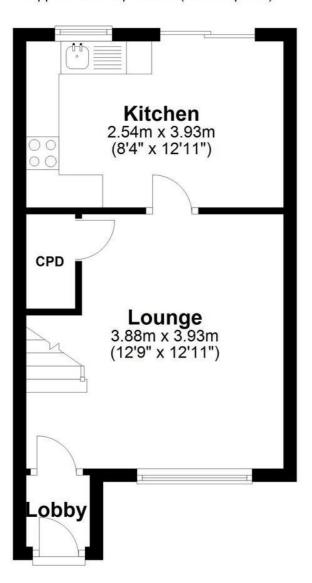

#### **Entrance Lobby**

Via composite door. Door to:

#### Lounge

Under-stairs cupboard, radiator and double glazed window.

Modern matching base and wall units with work surfaces over, stainless steel sink with drainer and mixer tap, built in oven with four ring electric hob, extractor fan, double glazed window and double glazed patio doors to rear.

## **Ground Floor**

Approx. 26.7 sq. metres (287.9 sq. feet)