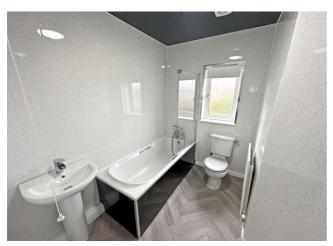

## **Bathroom**

hello@fresh.property

Three piece bathroom suite comprising: panelled bath with mixer tap and shower attachment, pedestal hand wash basin with mixer tap and low level WC. Extractor fan and frosted double glazed window.