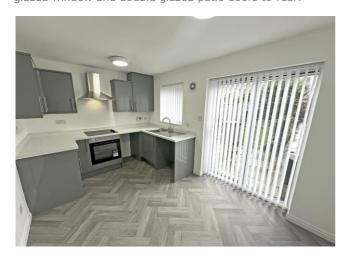

#### Lounge

Under-stairs cupboard, radiator and double glazed window.

Modern matching base and wall units with work surfaces over, stainless steel sink with drainer and mixer tap, built in oven with four ring electric hob, extractor fan, double glazed window and double glazed patio doors to rear.