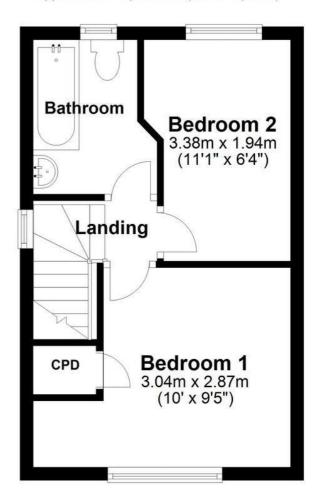

#### **Bedroom One**

Built in cupboard, radiator and double glazed window.

**Bedroom Two** 

Loft access, radiator and double glazed window.

## **Bathroom**

hello@fresh.property

Three piece bathroom suite comprising: panelled bath with mixer tap and shower attachment, pedestal hand wash basin with mixer tap and low level WC. Extractor fan and frosted double glazed window.

# **First Floor**

Approx. 25.6 sq. metres (275.8 sq. feet)

Total area: approx. 52.4 sq. metres (563.8 sq. feet)

The floor plan is for illustrative purposes and is not to scale. Where measurements are shown, these are approximate and should not be relied upon. Sanitary ware and kitchen fittings are representative only and approximate to actual position, shape and style. No liability is accepted in respect of any consequential loss arising from the use of this plan.