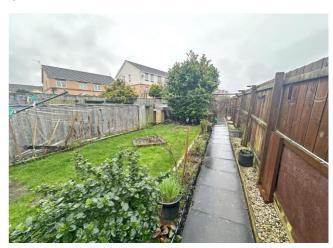

### **Front**

Lawned area, pebbled area and path to front door.

Lawned area, patio area, shed and gate to allocated parking