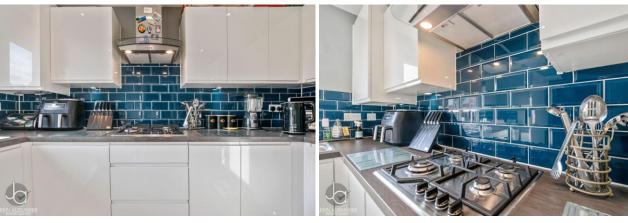

tioned for A12/A120 access, Northern Gateway, Colchester General Hospital, North Station mainline with its links to London Liverpool Street and the New Trinity Secondary School.

#### **ENTRANCE HALL**

#### **CLOAKROOM**

#### **KITCHEN**

(3.38m x 2.62m) 11' 1" x 8' 7"

# LOUNGE/DINER

(5.61m x 4.93m) 18' 5" x 16' 2"

#### **BEDROOM ONE**

(3.89m x 3.45m) 12' 9" x 11' 4"

#### **ENSUITE**

#### **BEDROOM TWO**

(3.18m x 2.92m) 10' 5" x 9' 7"

#### **BEDROOM THREE**

(3.12m x 2.03m) 10' 3" x 6' 8"

#### **FAMILY BATHROOM**

#### OUTSIDE

The rear garden is mostly laid to lawn with a patio and raised decked area a side gate gives access to a car port and parking for two cars in tandem. The property overlooks stunning communal greens with a recently constructed traditional seating area.





# **FLOORPLAN**

# DIRECTIONS

# CONTACT

99 London Road Stanway Colchester Essex CO3 0NY

E sales@john-alexander.co.uk

T 01206 656007

www.john-alexander.co.uk

Find us on..