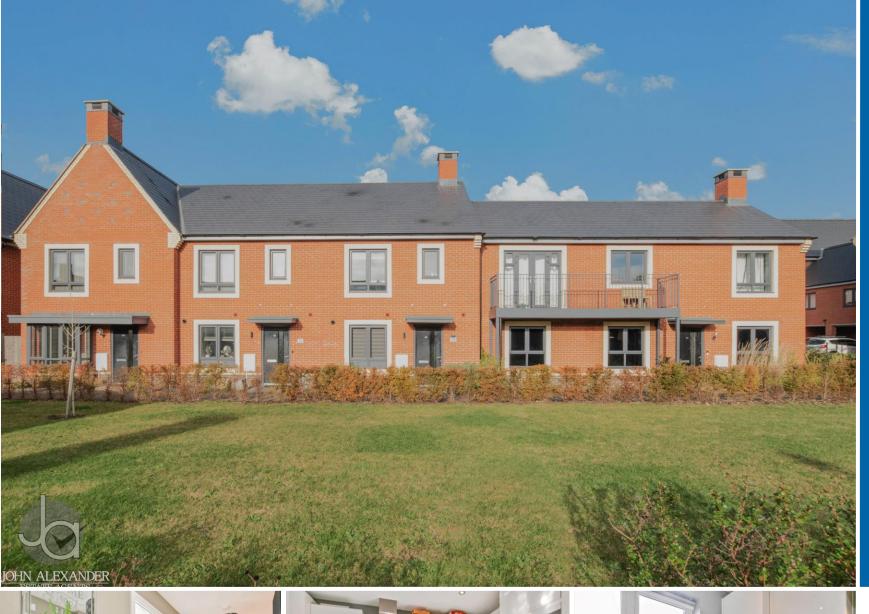

#### **OVERVIEW**

\*\*\*GUIDE PRICE of £350,000 - £375,000\*\*\*

John Alexander are pleased to present to the market this three bedroom mid-terraced home situated on the popular Kingswood Heath development in North Colchester. This property benefits from a good size lounge/diner, kitchen with integrated appliances, cloakroom, en-suite to master bedroom, family bathroom and enclosed rear garden, there is also a carport offering parking for two cars. This property is perfectly positioned for A12/A120 access, Northern Gateway, Colchester General Hospital, North Station mainline with its links to London Liverpool Street and the New Trinity Secondary School.

#### OUTSIDE

The rear garden is mostly laid to lawn with a patio and raised decked area a side gate gives access to a car port and parking for two cars in tandem. The property overlooks stunning communal greens with a recently constructed traditional seating area.