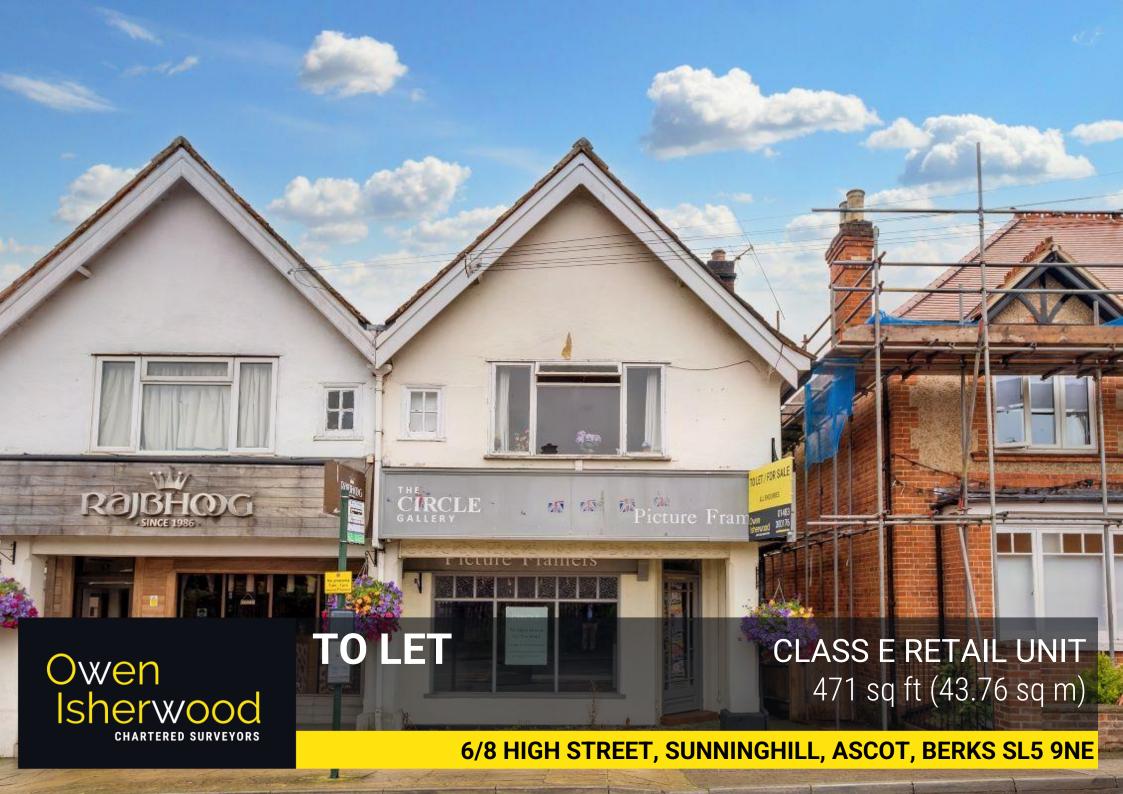

#### **DESCRIPTION**

The premises are formed of a ground floor retail unit under Class "E" which is available with vacant possession. W/C facilities are found to the near of the unit with additional storage to the rear of the property.

## **ACCOMMODATION**

| Available           | Sq ft | Sq m  |
|---------------------|-------|-------|
| Ground Floor Retail | 471   | 43.76 |