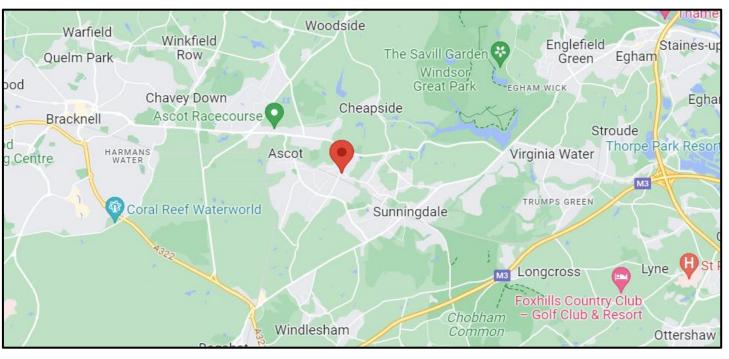

#### LOCATION

The property is located in the main High Street of Sunninghill in a prominent trading location and with free customer parking immediately in front of the premises. Sunninghill is an affluent village close to Ascot and South East of London. The closest mainline station is Sunningdale which is approximately 1.6 miles (5 minutes drive) from the property; offering services between London Waterloo, Reading and Ascot.