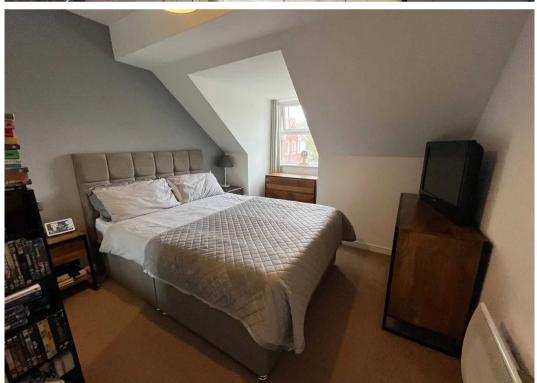

AGE

Total floor area: 46.0 sq.m. = 495 sq.ft. approx.

# **OUTSIDE THE PROPERTY**

ALLOCATED PARKING



### ITEMS INCLUDED IN SALE

Integrated oven, integrated hob, extractor, microwave, fridge freezer, dishwasher, washing machine, tumble dryer, all carpets, all curtains, all blinds, fitted wardrobes in one bedroom and all light fittings.

#### ADDITIONAL INFORMATION

Services - electricity and mains sewers. Broadband - Plus Net. Service charge - £1,300.00 (pa). Ground rent - £294.00 (pa).

### MONEY LAUNDERING REGULATIONS

Prior to a sale being agreed, prospective purchasers will be required to produce identification documents. Your co-operation with this, in order to comply with Money Laundering regulations, will be appreciated and assist with the smooth progression of the sale.









# 2ND FLOOR



TOTAL FLOOR AREA: 46.0 sq.m. (495 sq.ft.) approx.

Whilst every attempt has been made to ensure the account of the floodiest continued here, measurements of docs, windows, cross and any other terms are opportunate ord ordered for any error, omission or mis-statement. This plan is for illustrative purposes only and should be used as such by any prospective purchaser. The services, systems and applicaces shown have nobe been tested and no guarantee as to their operability or efficiency can be given.

Made with Merchapt 62024

# **Xact Homes**

6 The Square, Solihull - B91 3RB

0121 712 6222 · solihull@xacthomes.co.uk · www.xacthomes.co.uk