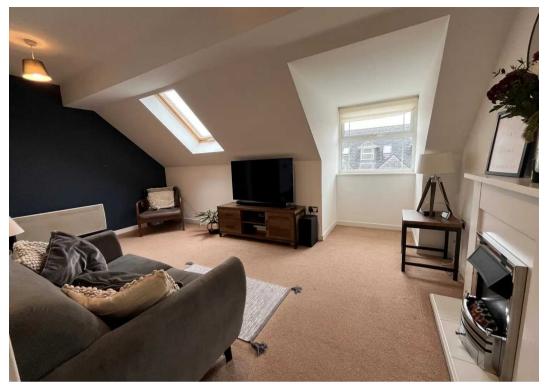

E FOOTAGE

Total floor area: 46.0 sq.m. = 495 sq.ft. approx.

# **OUTSIDE THE PROPERTY**

ALLOCATED PARKING



### ITEMS INCLUDED IN SALE

Integrated oven, integrated hob, extractor, microwave, fridge freezer, dishwasher, washing machine, tumble dryer, all carpets, all curtains, all blinds, fitted wardrobes in one bedroom and all light fittings.

#### ADDITIONAL INFORMATION

Services - electricity and mains sewers. Broadband - Plus Net. Service charge - £1,300.00 (pa). Ground rent - £294.00 (pa).

### MONEY LAUNDERING REGULATIONS

Prior to a sale being agreed, prospective purchasers will be required to produce identification documents. Your co-operation with this, in order to comply with Money Laundering regulations, will be appreciated and assist with the smooth progression of the sale.









# 2ND FLOOR



TOTAL FLOOR AREA: 46.0 sq.m. (495 sq.ft.) approx.

Whilst every attempt has been made to ensure the account of the floodiest continued here, measurements of docs, windows, cross and any other terms are opportunate ord ordered for any error, omission or mis-statement. This plan is for illustrative purposes only and should be used as such by any prospective purchaser. The services, systems and applicaces shown have nobe been tested and no guarantee as to their operability or efficiency can be given.

Made with Merchapt 62024

# **Xact Homes**

6 The Square, Solihull - B91 3RB

0121 712 6222 · solihull@xacthomes.co.uk · www.xacthomes.co.uk