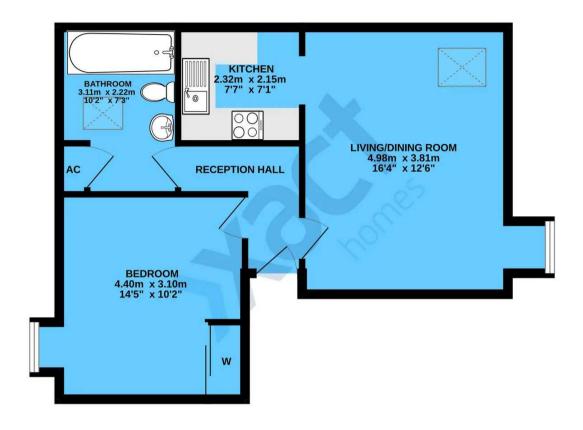

### SECOND FLOOR

### COMMUNAL ENTRANCE HALL AND STAIRCASE

RECEPTION HALL

# LIVING / DINING ROOM

16' 4" x 12' 6" (4.98m x 3.81m)

# **KITCHEN**

7' 7" x 7' 1" (2.32m x 2.15m)

### BEDROOM

14' 5" x 10' 2" (4.40m x 3.10m)

# **BATHROOM**

10' 2" x 7' 3" (3.11m x 2.22m)

# TOTAL SQUARE FOOTAGE

Total floor area: 46.0 sq.m. = 495 sq.ft. approx.

# 2ND FLOOR

TOTAL FLOOR AREA: 46.0 sq.m. (495 sq.ft.) approx.

Whilst every attempt has been made to ensure the account of the floodiest continued here, measurements of docs, windows, cross and any other terms are opportunate ord ordered for any error, omission or mis-statement. This plan is for illustrative purposes only and should be used as such by any prospective purchaser. The services, systems and applicaces shown have nobe been tested and no guarantee as to their operability or efficiency can be given.