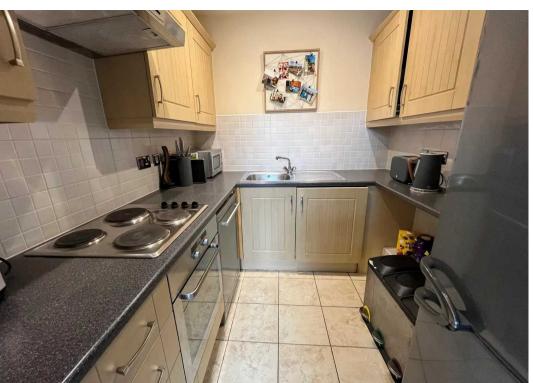

FOOTAGE

Total floor area: 46.0 sq.m. = 495 sq.ft. approx.

# **OUTSIDE THE PROPERTY**

ALLOCATED PARKING



### ITEMS INCLUDED IN SALE

Integrated oven, integrated hob, extractor, microwave, fridge freezer, dishwasher, washing machine, tumble dryer, all carpets, all curtains, all blinds, fitted wardrobes in one bedroom and all light fittings.

#### ADDITIONAL INFORMATION

Services - electricity and mains sewers. Broadband - Plus Net. Service charge - £1,300.00 (pa). Ground rent - £294.00 (pa).

### MONEY LAUNDERING REGULATIONS

Prior to a sale being agreed, prospective purchasers will be required to produce identification documents. Your co-operation with this, in order to comply with Money Laundering regulations, will be appreciated and assist with the smooth progression of the sale.









# 2ND FLOOR



TOTAL FLOOR AREA: 46.0 sq.m. (495 sq.ft.) approx.

Whilst every attempt has been made to ensure the account of the floodiest continued here, measurements of docs, windows, cross and any other terms are opportunate ord ordered for any error, omission or mis-statement. This plan is for illustrative purposes only and should be used as such by any prospective purchaser. The services, systems and applicaces shown have nobe been tested and no guarantee as to their operability or efficiency can be given.

Made with Merchapt 62024

# **Xact Homes**

6 The Square, Solihull - B91 3RB

0121 712 6222 · solihull@xacthomes.co.uk · www.xacthomes.co.uk