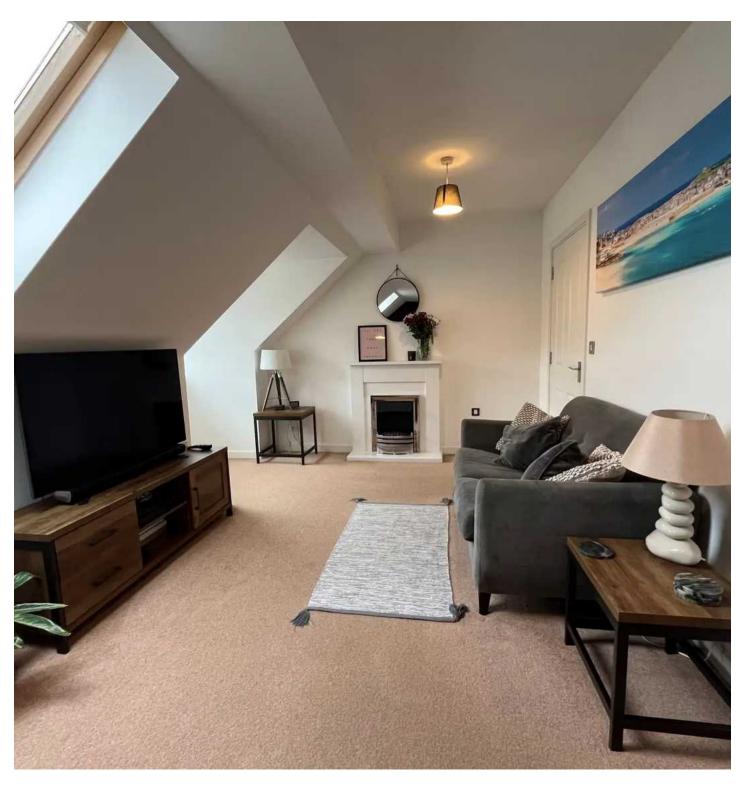

and Railway Station are all within an approximate 10/15 minutes drive and the M42 provides fast links to the M1, M5, M6 and M40 motorways.

Council Tax band: C

Tenure: Leasehold

- Second Floor Apartment
- Walking Distance To Solihull Town Centre
- Immaculately Maintained
- Communal Entrance Hall
- Reception Hall
- Living / Dining Room
- Fitted Kitchen
- Bedroom
- Bathroom
- Allocated Parking







### SECOND FLOOR

### COMMUNAL ENTRANCE HALL AND STAIRCASE

RECEPTION HALL

# LIVING / DINING ROOM

16' 4" x 12' 6" (4.98m x 3.81m)

# **KITCHEN**

7' 7" x 7' 1" (2.32m x 2.15m)

### BEDROOM

14' 5" x 10' 2" (4.40m x 3.10m)

# **BATHROOM**

10' 2" x 7' 3" (3.11m x 2.22m)

# TOTAL SQUARE FOOTAGE

Total floor area: 46.0 sq.m. = 495 sq.ft. approx.

# **OUTSIDE THE PROPERTY**

ALLOCATED PARKING



### ITEMS INCLUDED IN SALE

Integrated oven, integrated hob, extractor, microwave, fridge freezer, dishwasher, washing machine, tumble dryer, all carpets, all curtains, all blinds, fitted wardrobes in one bedroom and all light fittings.

#### ADDITIONAL INFORMATION

Services - electricity and mains sewers. Broadband - Plus Net. Service charge - £1,300.00 (pa). Ground rent - £294.00 (pa).

### MONEY LAUNDERING REGULATIONS

Prior to a sale being agreed, prospective purchasers will be required to produce identification documents. Your co-operation with this, in order to comply with Money Laundering regulations, will be appreciated and assist with the smooth progression of the sale.









# 2ND FLOOR



TOTAL FLOOR AREA: 46.0 sq.m. (495 sq.ft.) approx.

Whilst every attempt has been made