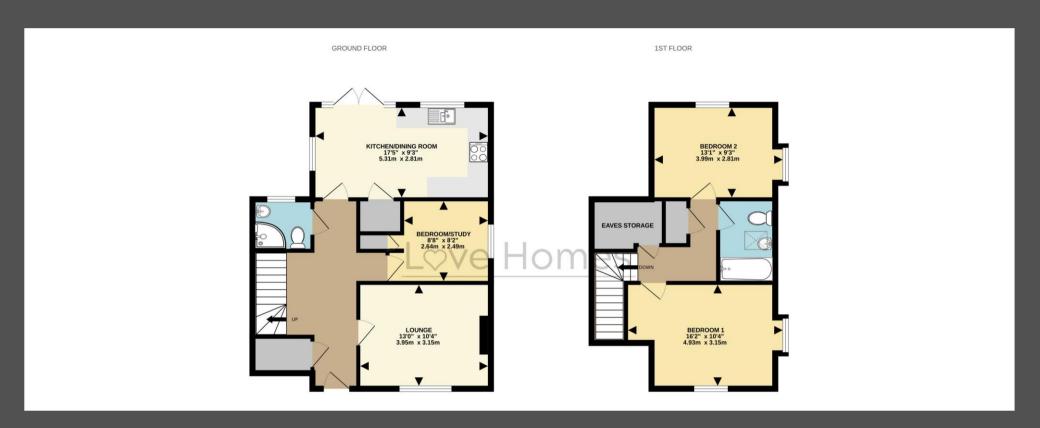

## Love Homes

Flitwick Road, Westoning, Bedfordshire, MK45 5JA

This individual detached chalet style property built in 2010 is a testament to comfort, functionality and modern living. With approximately 958 sq.ft. of accommodation, this charming residence provides ample space for professional couples, first time buyers or those wishing to downsize. Location is key, and this property boasts proximity to local shops, a village school, and open countryside. Immerse yourself in the vibrant community, conveniently accessing amenities, and relishing the fresh air of the nearby countryside. Commuting is a breeze with Flitwick train station just 1.4 miles away connecting you to the Thameslink line into London and all the way through to Brighton on the south coast.