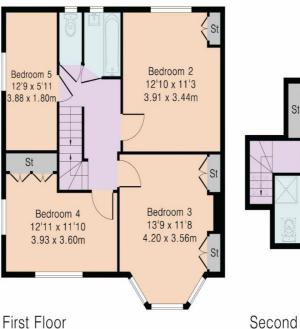

#### FIRST FLOOR

4 BEDROOMS BATHROOM SEPARATE TOILET

## **SECOND FLOOR**

BEDROOM - with En-suite shower room INTEGRAL GARAGE 95FT REAR GARDEN OFF STREET PARKING

Price: £699,950 **Freehold** 

Approximate Gross Internal Area 1718 sq ft - 159 sq m Ground Floor Area 896 sq ft - 83 sq m First Floor Area 613 sq ft - 57 sq m Second Floor Area 209 sq ft - 19 sq m

Bedroom 1