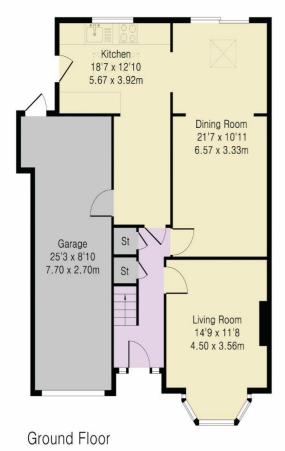

#### **ACCOMMODATION**

ENTRANCE HALLWAY LIVING ROOM DINING ROOM KITCHEN

Price: £699,950 **Freehold** 

Approximate Gross Internal Area 1718 sq ft - 159 sq m Ground Floor Area 896 sq ft - 83 sq m First Floor Area 613 sq ft - 57 sq m Second Floor Area 209 sq ft - 19 sq m

Bedroom 1