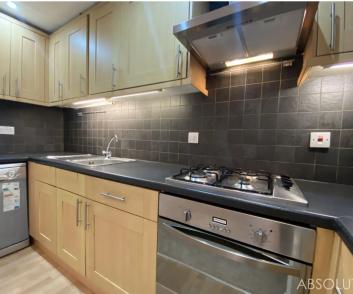

Council Tax band: A

Tenure: Leasehold

EPC Energy Efficiency Rating: C

- Ground floor flat
- 1 Large double bedroom
- Open plan living area
- Situated in the popular town of Teignmouth
- Stunning communal gardens
- Large storage cupboard
- Gas central heating & UPVC double glazing
- EPC-C
- Allocated parking space
- No onward chain