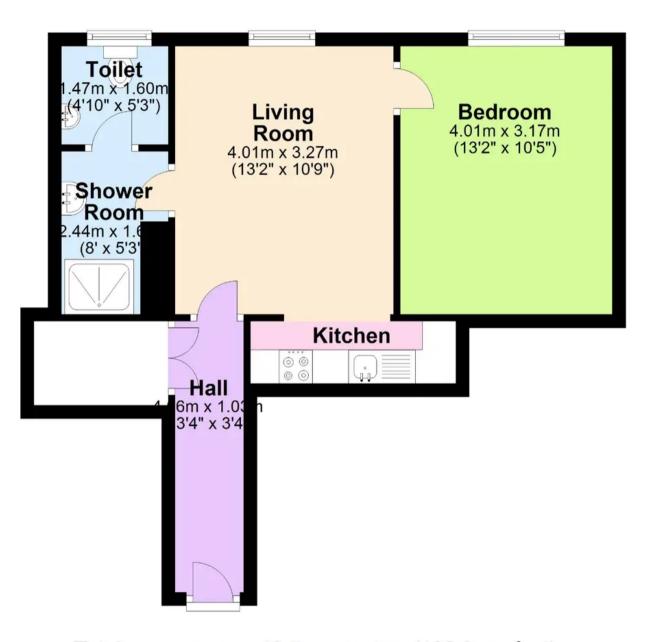

## **Ground Floor**

Total area: approx. 43.5 sq. metres (468.0 sq. feet)

Flat 5, Llanstephan, Second Drive, Teignmouth