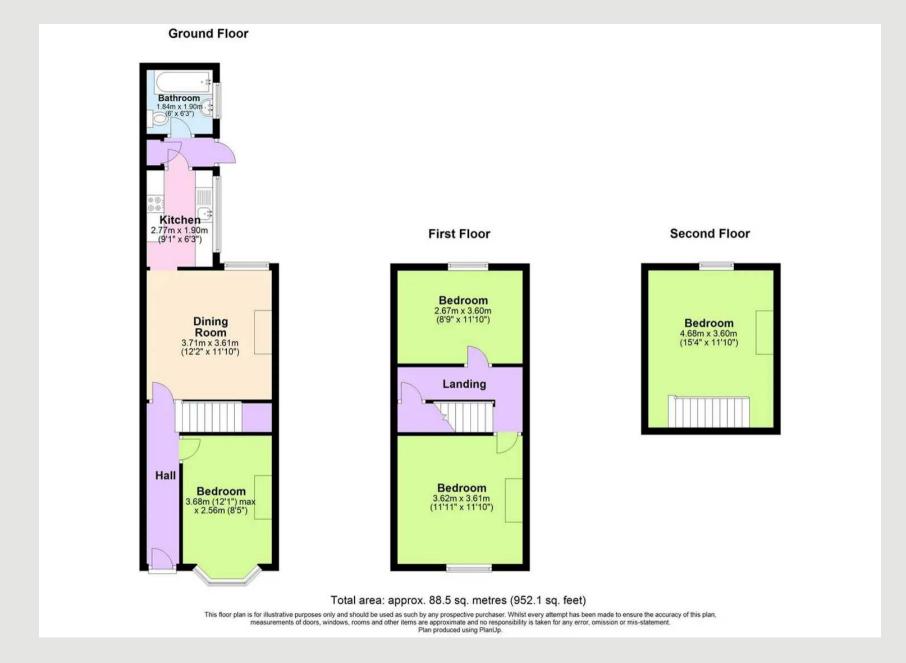

## Newcombe Road

Earlsdon, Coventry

In this ever popular location just off Albany Road, this three bedroom home has been freshly modernised to a high standard and is available with no chain. Very competitively priced. Council Tax band: B

Tenure: Freehold

EPC Energy Efficiency Rating: D

EPC Environmental Impact Rating: E

- Very convenient and popular location
- Two living rooms
- Refitted kitchen and bathroom
- Three bedrooms over two floors
- Gas central heating and double glazing
- Easy walk into Earlsdon 'Village'
- New decor and carpets