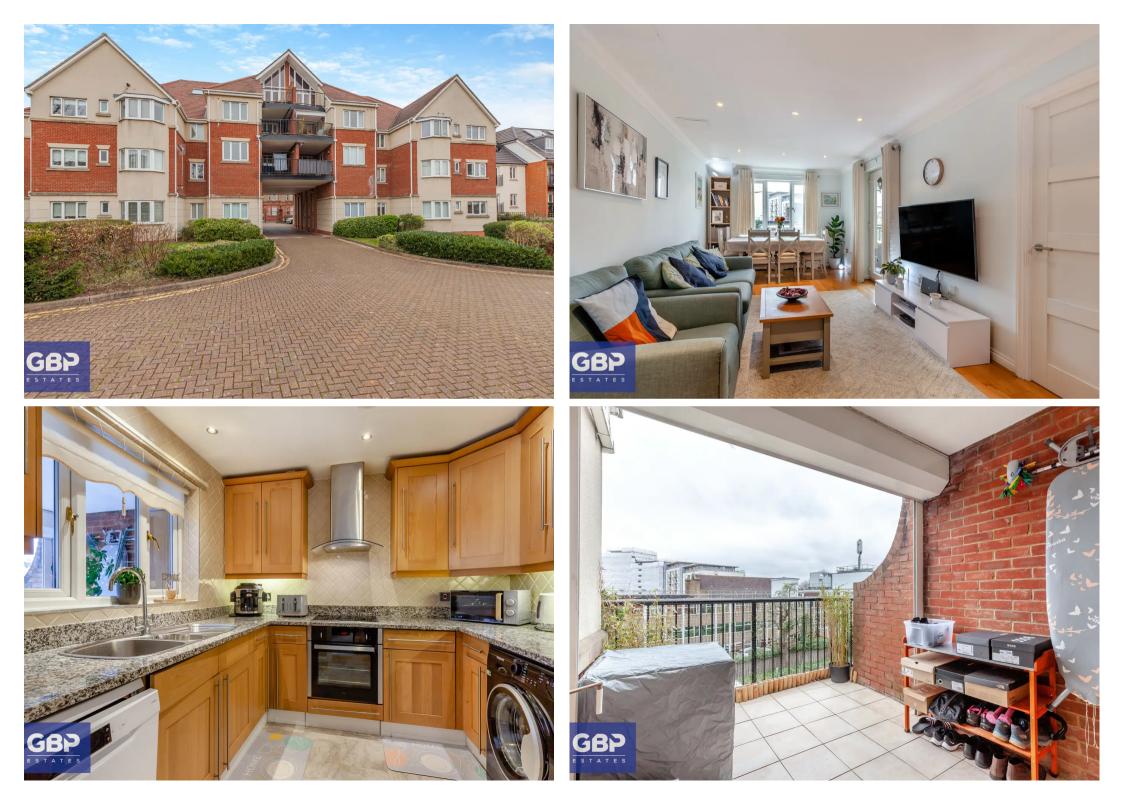

## Chartwell Place Junction Road, Romford RM1 - Leasehold

Spacious two bedroom apartment in gated development with many features of a large sun terrace, fitted wardrobes, ensuite and a good size bathroom. Lounge / diner. Close to Romford Town/ Station. Near parks, tennis courts, play areas. Direct routes to various destinations. Leasehold. EPC - C. Council Tax band: C

Tenure: Leasehold

- TWO BEDROOMS APARTMENT
- SUN TERRACE
- GATED DEVELOPMENT
- PARKING
- ENSUITE
- DOUBLE GLAZING GAS CENTRAL HEATING
- CLOSE TO ROMFORD TOWN AND STATION
- EPC C / COUNCIL TAX C