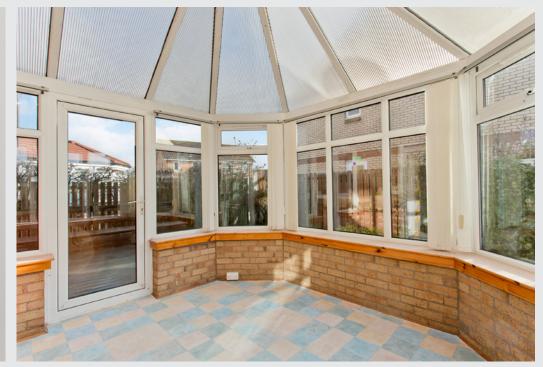

### **Property Features**

- Detached bungalow in Armadale
- Pristine, recently renovated interiors
- Entrance hall with built-in storage
- Bright and spacious living and dining room
- Attractive, modern kitchen with external access
- Versatile conservatory opening onto garden
- Two double bedrooms with mirrored built-in wardrobes
- Stylish shower room with excellent vanity storage
- East-facing, low-maintenance rear garden
- Attached single garage
- Private driveway with carport
- Gas central heating and double glazing
- New alarm system that can be remotely connected
- EPC Rating C