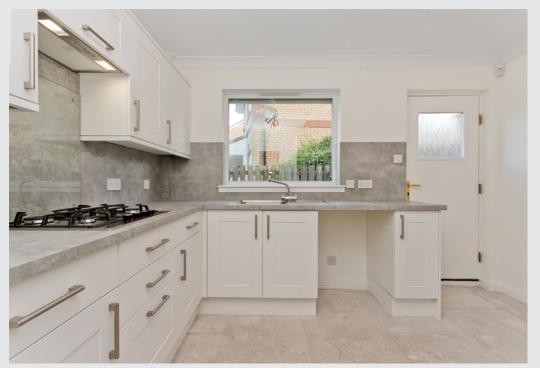

### **Property Summary**

This detached bungalow is situated within an established residential development in Armadale and offers immaculate, recently renovated interiors, including a new kitchen and shower room, and fresh, crisp-white décor throughout. Accompanied by a low-maintenance garden, a garage, and a driveway with a carport, the home is sure to appeal to first-time buyers, professionals, couples, young families, downsizers, and rental investors alike, and it lies close to Armadale's excellent range of amenities.

### **Property Features**

- Detached bungalow in Armadale
- Pristine, recently renovated interiors
- Entrance hall with built-in storage
- Bright and spacious living and dining room
- Attractive, modern kitchen with external access
- Versatile conservatory opening onto garden
- Two double bedrooms with mirrored built-in wardrobes
- Stylish shower room with excellent vanity storage
- East-facing, low-maintenance rear garden
- Attached single garage
- Private driveway with carport
- Gas central heating and double glazing
- New alarm system that can be remotely connected
- EPC Rating C