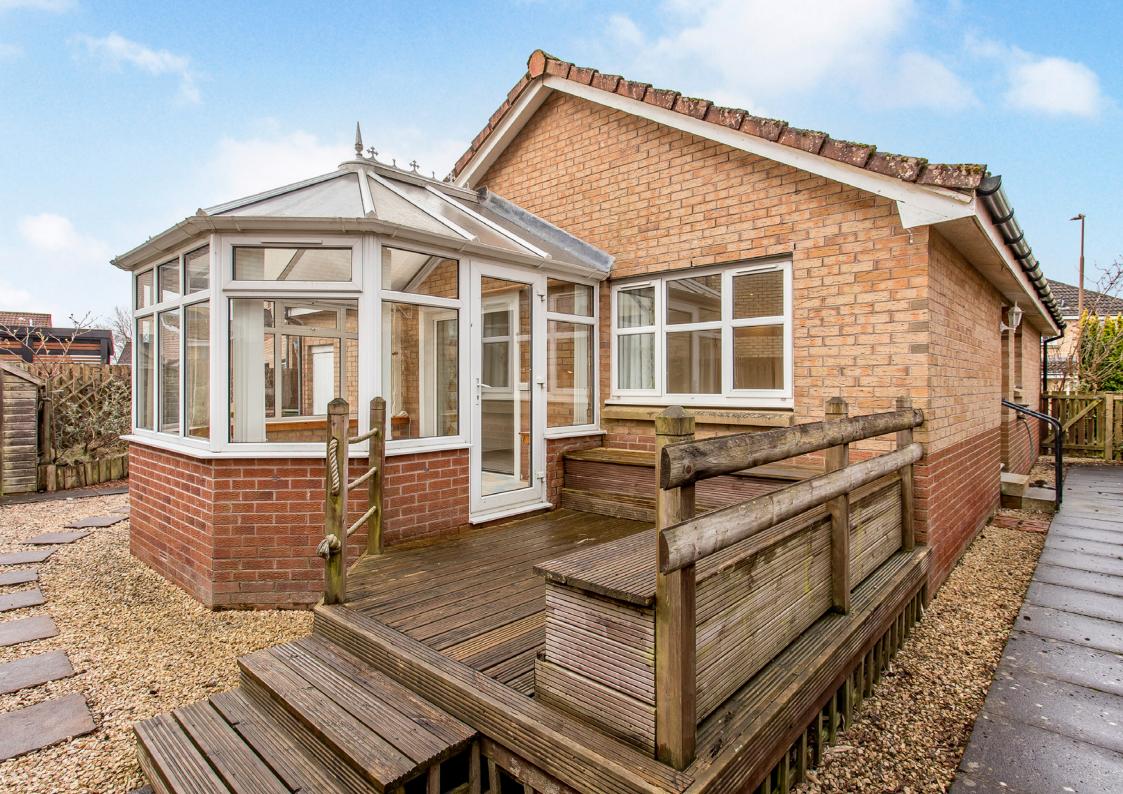

### **Property Summary**

This detached bungalow is situated within an established residential development in Armadale and offers immaculate, recently renovated interiors, including a new kitchen and shower room, and fresh, crisp-white décor throughout. Accompanied by a low-maintenance garden, a garage, and a driveway with a carport, the home is sure to appeal to first-time buyers, professionals, couples, young families, downsizers, and rental investors alike, and it lies close to Armadale's excellent range of amenities.

### **Property Features**

- Detached bungalow in Armadale
- Pristine, recently renovated interiors
- Entrance hall with built-in storage
- Bright and spacious living and dining room
- Attractive, modern kitchen with external access
- Versatile conservatory opening onto garden
- Two double bedrooms with mirrored built-in wardrobes
- Stylish shower room with excellent vanity storage
- East-facing, low-maintenance rear garden
- Attached single garage
- Private driveway with carport
- Gas central heating and double glazing
- New alarm system that can be remotely connected
- EPC Rating C

## Detached bungalow in Armadale with pristine, recently renovated interiors

Two double bedrooms with mirrored built-in wardrobes & a stylish shower room with excellent vanity storage