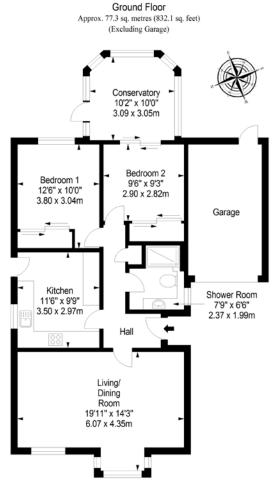

y Features**

- Detached bungalow in Armadale
- Pristine, recently renovated interiors
- Entrance hall with built-in storage
- Bright and spacious living and dining room
- Attractive, modern kitchen with external access
- Versatile conservatory opening onto garden
- Two double bedrooms with mirrored built-in wardrobes
- Stylish shower room with excellent vanity storage
- East-facing, low-maintenance rear garden
- Attached single garage
- Private driveway with carport
- Gas central heating and double glazing
- New alarm system that can be remotely connected
- EPC Rating C







## Detached bungalow in Armadale with pristine, recently renovated interiors











Two double bedrooms with mirrored built-in wardrobes & a stylish shower room with excellent vanity storage





### Floorplan



Total area: approx. 77.3 sq. metres (832.1 sq. feet)

#### All Enquiries to our Property Department:

01501 740345 | ss@sneddons-ssc.co.uk | www.sneddonmorrison.co.uk 14 East Main Street, Whitburn, West Lothian EH47 0RB

IMPORTANT: The selling agents for themselves and for the sellers of the above property give notice that these particulars are for guidance only and their accuracy is not guaranteed. These particulars will not form part of any contract and interested parties should satisfy themselves in all aspects prior to submitting offers. The sellers do not bind themselves to accept the highest offer. S1106