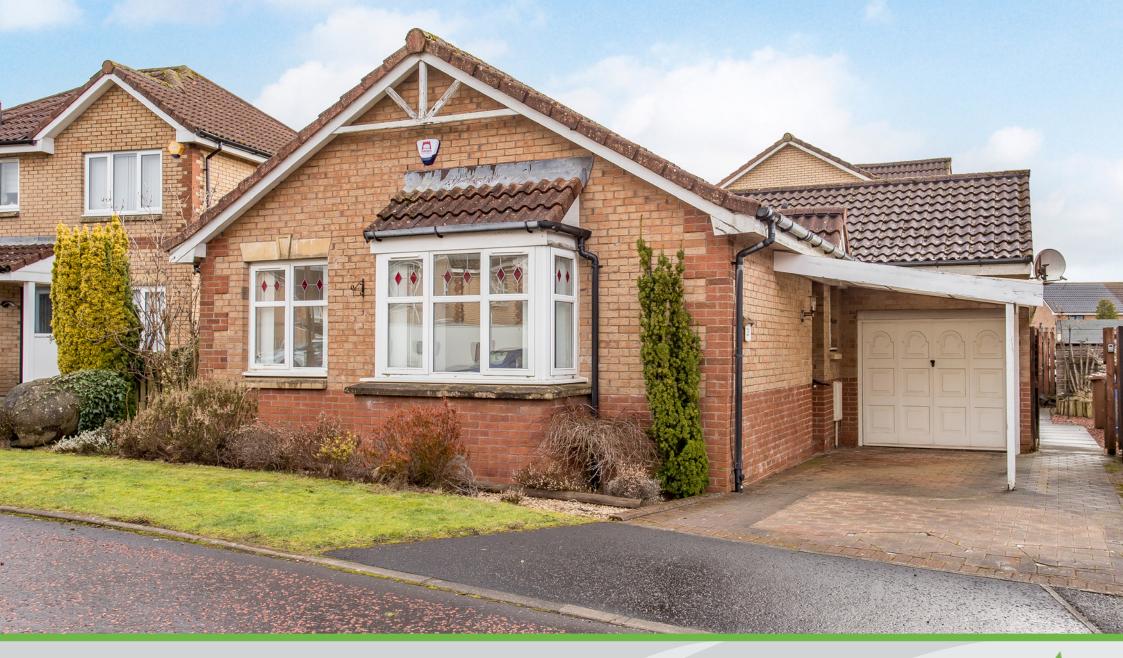

# 26 Birkdale Park

Armadale, West Lothian, EH48 2NE

### **Property Summary**

This detached bungalow is situated within an established residential development in Armadale and offers immaculate, recently renovated interiors, including a new kitchen and shower room, and fresh, crisp-white décor throughout. Accompanied by a low-maintenance garden, a garage, and a driveway with a carport, the home is sure to appeal to first-time buyers, professionals, couples, young families, downsizers, and rental investors alike, and it lies close to Armadale's excellent range of amenities.

### **Property Features**

- Detached bungalow in Armadale
- Pristine, recently renovated interiors
- Entrance hall with built-in storage
- Bright and spacious living and dining room
- Attractive, modern kitchen with external access
- Versatile conservatory opening onto garden
- Two double bedrooms with mirrored built-in wardrobes
- Stylish shower room with excellent vanity storage
- East-facing, low-maintenance rear garden
- Attached single garage
- Private driveway with carport
- Gas central heating and double glazing
- New alarm system that can be remotely connected
- EPC Rating C