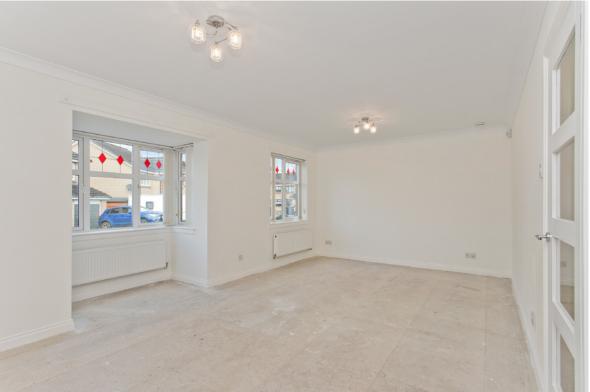

### **Property Features**

- Detached bungalow in Armadale
- Pristine, recently renovated interiors
- Entrance hall with built-in storage
- Bright and spacious living and dining room
- Attractive, modern kitchen with external access
- Versatile conservatory opening onto garden
- Two double bedrooms with mirrored built-in wardrobes
- Stylish shower room with excellent vanity storage
- East-facing, low-maintenance rear garden
- Attached single garage
- Private driveway with carport
- Gas central heating and double glazing
- New alarm system that can be remotely connected
- EPC Rating C