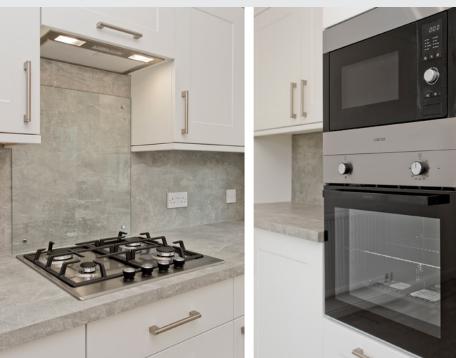

### **Property Summary**

This detached bungalow is situated within an established residential development in Armadale and offers immaculate, recently renovated interiors, including a new kitchen and shower room, and fresh, crisp-white décor throughout. Accompanied by a low-maintenance garden, a garage, and a driveway with a carport, the home is sure to appeal to first-time buyers, professionals, couples, young families, downsizers, and rental investors alike, and it lies close to Armadale's excellent range of amenities.

Extras: All window coverings, light fittings, and integrated kitchen appliances will be included in the sale.