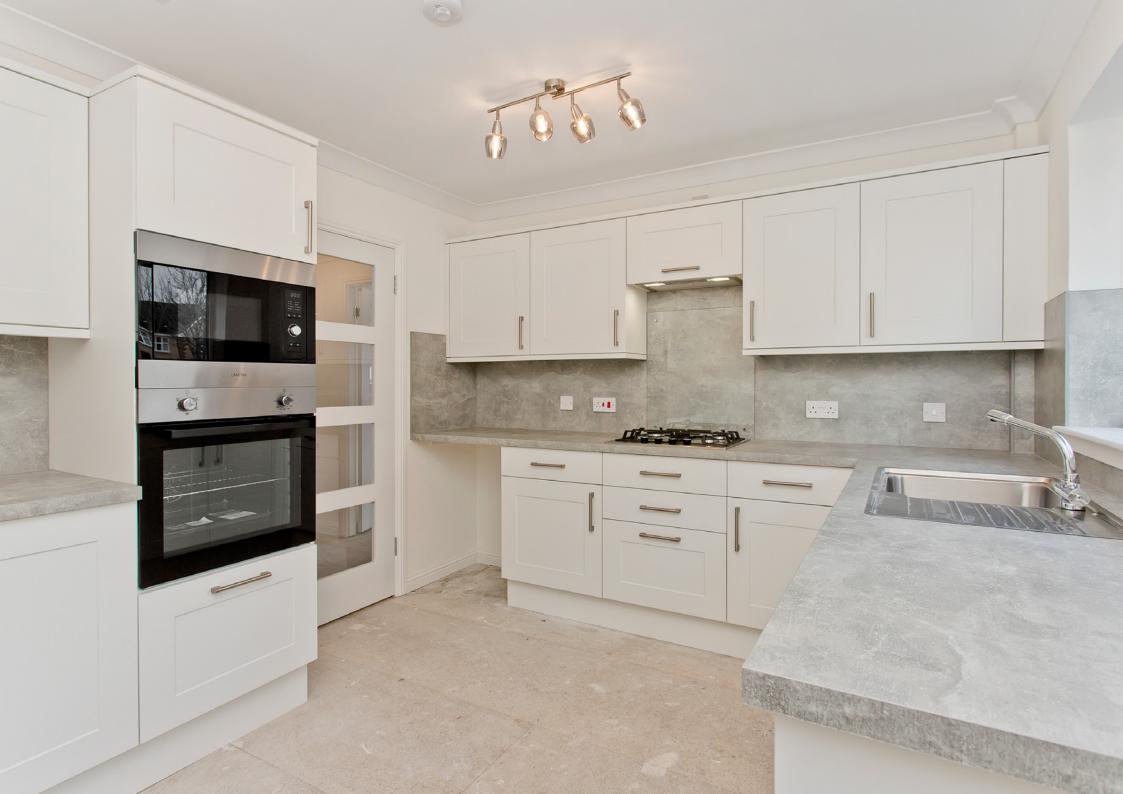

### **Property Summary**

This detached bungalow is situated within an established residential development in Armadale and offers immaculate, recently renovated interiors, including a new kitchen and shower room, and fresh, crisp-white décor throughout. Accompanied by a low-maintenance garden, a garage, and a driveway with a carport, the home is sure to appeal to first-time buyers, professionals, couples, young families, downsizers, and rental investors alike, and it lies close to Armadale's excellent range of amenities.

### **Property Features**

- Detached bungalow in Armadale
- Pristine, recently renovated interiors
- Entrance hall with built-in storage
- Bright and spacious living and dining room
- Attractive, modern kitchen with external access
- Versatile conservatory opening onto garden
- Two double bedrooms with mirrored built-in wardrobes
- Stylish shower room with excellent vanity storage
- East-facing, low-maintenance rear garden
- Attached single garage
- Private driveway with carport
- Gas central heating and double glazing
- New alarm system that can be remotely connected
- EPC Rating C