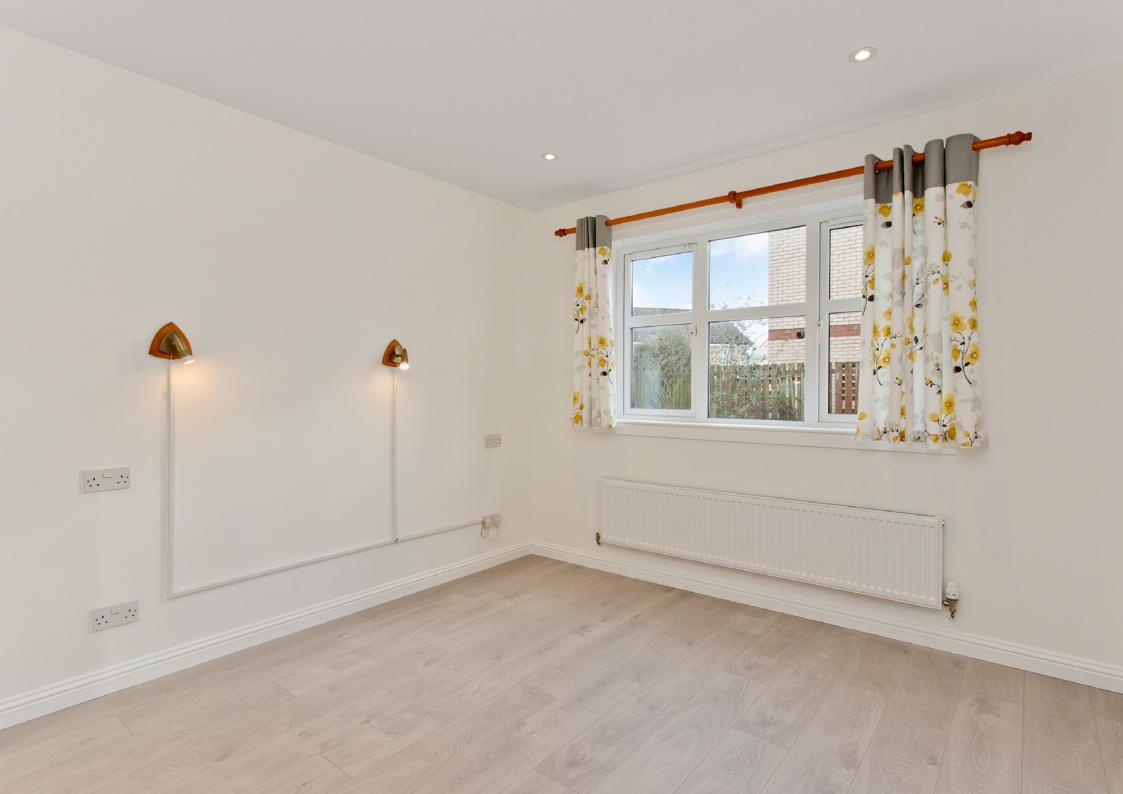

### **Property Features**

- Detached bungalow in Armadale
- Pristine, recently renovated interiors
- Entrance hall with built-in storage
- Bright and spacious living and dining room
- Attractive, modern kitchen with external access
- Versatile conservatory opening onto garden
- Two double bedrooms with mirrored built-in wardrobes
- Stylish shower room with excellent vanity storage
- East-facing, low-maintenance rear garden
- Attached single garage
- Private driveway with carport
- Gas central heating and double glazing
- New alarm system that can be remotely connected
- EPC Rating C

## Detached bungalow in Armadale with pristine, recently renovated interiors

Two double bedrooms with mirrored built-in wardrobes & a stylish shower room with excellent vanity storage