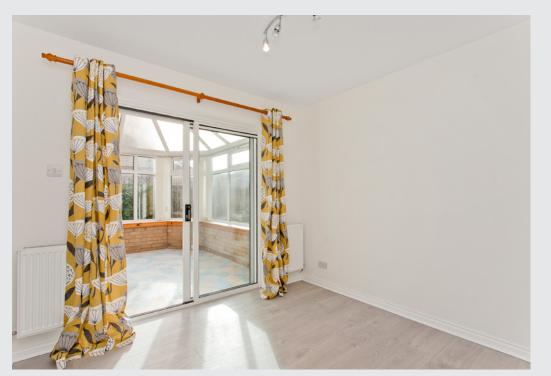

### **Property Summary**

This detached bungalow is situated within an established residential development in Armadale and offers immaculate, recently renovated interiors, including a new kitchen and shower room, and fresh, crisp-white décor throughout. Accompanied by a low-maintenance garden, a garage, and a driveway with a carport, the home is sure to appeal to first-time buyers, professionals, couples, young families, downsizers, and rental investors alike, and it lies close to Armadale's excellent range of amenities.

### **Property Features**

- Detached bungalow in Armadale
- Pristine, recently renovated interiors
- Entrance hall with built-in storage
- Bright and spacious living and dining room
- Attractive, modern kitchen with external access
- Versatile conservatory opening onto garden
- Two double bedrooms with mirrored built-in wardrobes
- Stylish shower room with excellent vanity storage
- East-facing, low-maintenance rear garden
- Attached single garage
- Private driveway with carport
- Gas central heating and double glazing
- New alarm system that can be remotely connected
- EPC Rating C