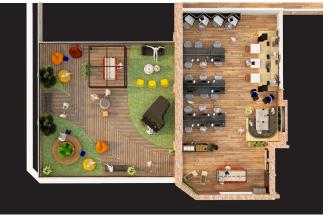

## 26 DESKS APPROX

- 2 SECOND FLOO
- K→ LINIT SIZE: 1320 SOE
- © 24H ACCES
- CAMPUS MANAGE
- 剪 EVENTS
- ട്ട് MEETING ROOM
- BREAKOUT SPAC
- DOG FRIENDLY
- ROOF TERRAC
- LARGE WINDOWS
- AIR CONDITIONED
- COFFEE & TEA
- A SHOWERS