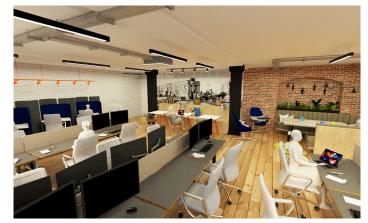

# COMPOSE YOUR OWN SYMPHONY AT PIANO HOUSE BRIXTON.

This newly created office space has AC, large windows, reclaimed wood floors and private access to your own 1400 sqft roof terrace.

Your team will enjoy access to creative breakout spaces across the building, a communal kitchen with tea and coffee, as well as exclusive events to help feel connected and engaged to the local and wider business community.

## 26 DESKS APPROX

- 2 SECOND FLOO
- K→ LINIT SIZE: 1320 SOE
- © 24H ACCES
- CAMPUS MANAGE
- 剪 EVENTS
- ട്ട് MEETING ROOM
- BREAKOUT SPAC
- DOG FRIENDLY
- ROOF TERRAC
- LARGE WINDOWS
- AIR CONDITIONED
- COFFEE & TEA
- A SHOWERS