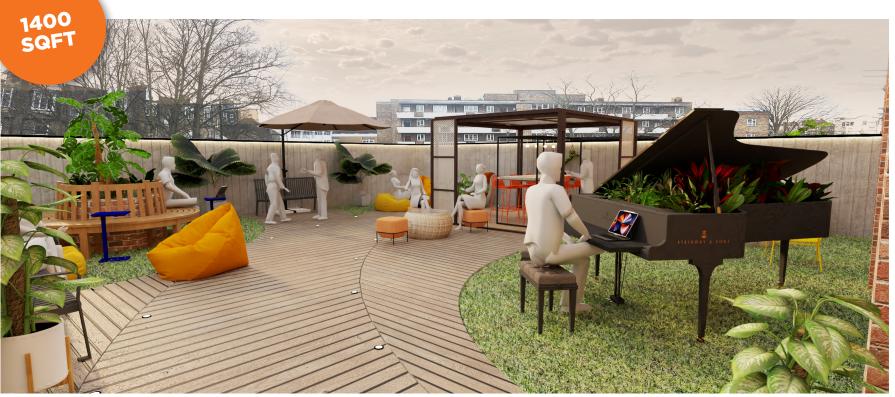

## **ROOF TERRACE**

- 1400 SQFT
- PRIVATE ACCESS
- OUTDOOR SPACE
- 2 MINUTE WALK FROM BRIXTON TUBE STATION

**UNIT 2.03** 