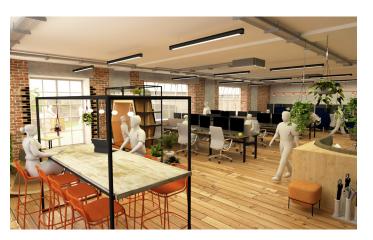

# COMPOSE YOUR OWN SYMPHONY AT PIANO HOUSE BRIXTON.

This newly created office space has AC, large windows, reclaimed wood floors and private access to your own 1400 sqft roof terrace.

Your team will enjoy access to creative breakout spaces across the building, a communal kitchen with tea and coffee, as well as exclusive events to help feel connected and engaged to the local and wider business community.

## 26 DESKS APPROX

- 2 SECOND FLOO
- K→ LINIT SIZE: 1320 SOE
- © 24H ACCES
- CAMPUS MANAGE
- 剪 EVENTS
- ട്ട് MEETING ROOM
- BREAKOUT SPAC
- DOG FRIENDLY
- ROOF TERRAC
- LARGE WINDOWS
- AIR CONDITIONED
- COFFEE & TEA
- A SHOWERS