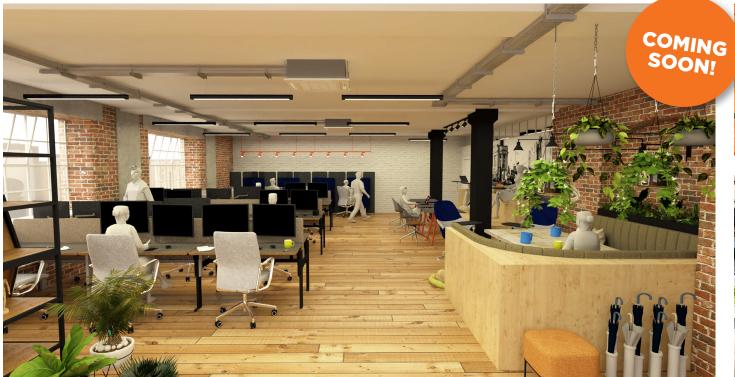

# COMPOSE YOUR OWN SYMPHONY AT PIANO HOUSE BRIXTON.

This newly created office space has AC, large windows, reclaimed wood floors and private access to your own 1400 sqft roof terrace.

Your team will enjoy access to creative breakout spaces across the building, a communal kitchen with tea and coffee, as well as exclusive events to help feel connected and engaged to the local and wider business community.

## 26 DESKS APPROX

- 2 SECOND FLOO
- K→ LINIT SIZE: 1320 SOE
- © 24H ACCES
- CAMPUS MANAGE
- 剪 EVENTS
- ട്ട് MEETING ROOM
- BREAKOUT SPAC
- DOG FRIENDLY
- ROOF TERRAC
- LARGE WINDOWS
- AIR CONDITIONED
- COFFEE & TEA
- A SHOWERS