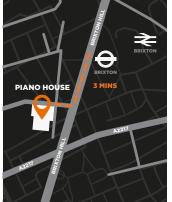

## **ROOF TERRACE**

- 1400 SQFT
- PRIVATE ACCESS
- OUTDOOR SPACE
- 2 MINUTE WALK FROM BRIXTON TUBE STATION

**UNIT 2.03** 