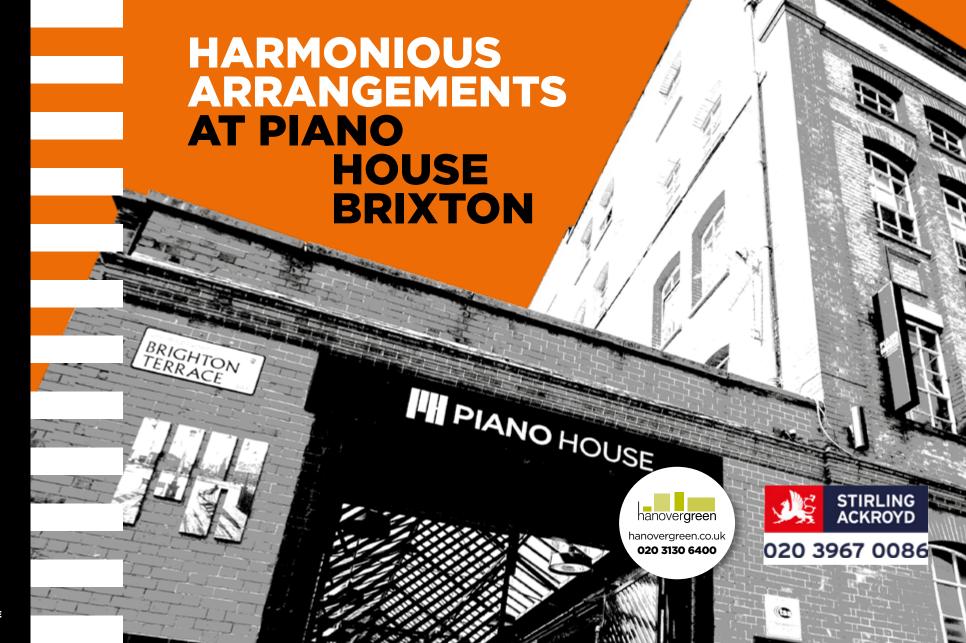

## TERRACE, 9 BRIGHTON

**UNIT 2.04** 

### COMPOSE YOUR OWN SYMPHONY AT PIANO HOUSE BRIXTON.

Discover the latest addition to Piano House in Brixton: a newly refurbished workspace accommodating up to 31 desks. This modern workspace is equipped with air conditioning, expansive windows, reclaimed wood floors, and exclusive access to a 1528 sqft private roof terrace.