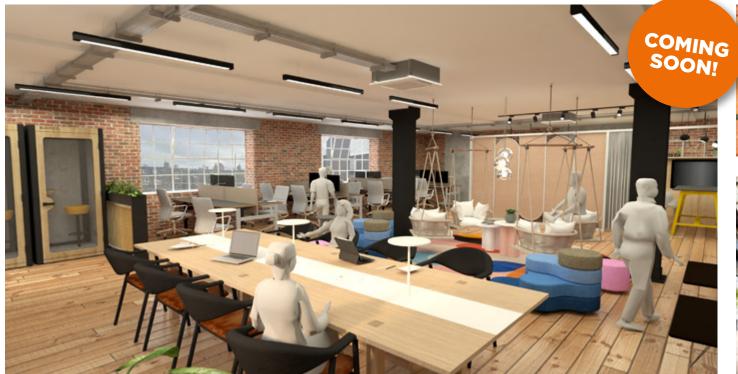

### COMPOSE YOUR OWN SYMPHONY AT PIANO HOUSE BRIXTON.

Discover the latest addition to Piano House in Brixton: a newly refurbished workspace accommodating up to 31 desks. This modern workspace is equipped with air conditioning, expansive windows, reclaimed wood floors, and exclusive access to a 1528 sqft private roof terrace.

#### å 31 DESKS APPROX

- 2 SECOND FLOOR
- **I** UNIT SIZE: 1550 SQFT
- © 24H ACCES
- CAMPUS MANAGE
- 剪 EVENTS
- ട്ട് MEETING ROOM
- BREAKOUT SPACE
- DOG FRIENDLY
- ROOF TERRACI
- LARGE WINDOWS
- AIR CONDITIONED
- COFFEE & TEA
- SHOWERS