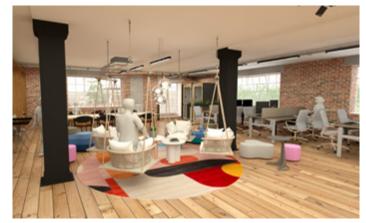

### COMPOSE YOUR OWN SYMPHONY AT PIANO HOUSE BRIXTON.

Discover the latest addition to Piano House in Brixton: a newly refurbished workspace accommodating up to 31 desks. This modern workspace is equipped with air conditioning, expansive windows, reclaimed wood floors, and exclusive access to a 1528 sqft private roof terrace.

#### å 31 DESKS APPROX

- 2 SECOND FLOOR
- **I** UNIT SIZE: 1550 SQFT
- © 24H ACCES
- CAMPUS MANAGE
- 剪 EVENTS
- ട്ട് MEETING ROOM
- BREAKOUT SPACE
- DOG FRIENDLY
- ROOF TERRACI
- LARGE WINDOWS
- AIR CONDITIONED
- COFFEE & TEA
- SHOWERS