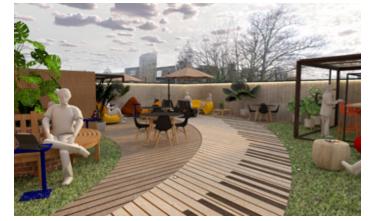

#### **ROOF TERRACE**

- 1528 SQFT
- PRIVATE ACCESS
- OUTDOOR SPACE
- 2 MINUTE WALK FROM BRIXTON TUBE STATION

**UNIT 2.04** 