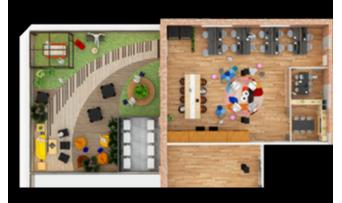

### COMPOSE YOUR OWN SYMPHONY AT PIANO HOUSE BRIXTON.

Discover the latest addition to Piano House in Brixton: a newly refurbished workspace accommodating up to 31 desks. This modern workspace is equipped with air conditioning, expansive windows, reclaimed wood floors, and exclusive access to a 1528 sqft private roof terrace.

#### å 31 DESKS APPROX

- 2 SECOND FLOOR
- **I** UNIT SIZE: 1550 SQFT
- © 24H ACCES
- CAMPUS MANAGE
- 剪 EVENTS
- ട്ട് MEETING ROOM
- BREAKOUT SPACE
- DOG FRIENDLY
- ROOF TERRACI
- LARGE WINDOWS
- AIR CONDITIONED
- COFFEE & TEA
- SHOWERS