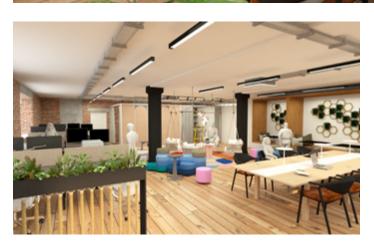

### COMPOSE YOUR OWN SYMPHONY AT PIANO HOUSE BRIXTON.

Discover the latest addition to Piano House in Brixton: a newly refurbished workspace accommodating up to 31 desks. This modern workspace is equipped with air conditioning, expansive windows, reclaimed wood floors, and exclusive access to a 1528 sqft private roof terrace.

#### å 31 DESKS APPROX

- 2 SECOND FLOOR
- **I** UNIT SIZE: 1550 SQFT
- © 24H ACCES
- CAMPUS MANAGE
- 剪 EVENTS
- ട്ട് MEETING ROOM
- BREAKOUT SPACE
- DOG FRIENDLY
- ROOF TERRACI
- LARGE WINDOWS
- AIR CONDITIONED
- COFFEE & TEA
- SHOWERS