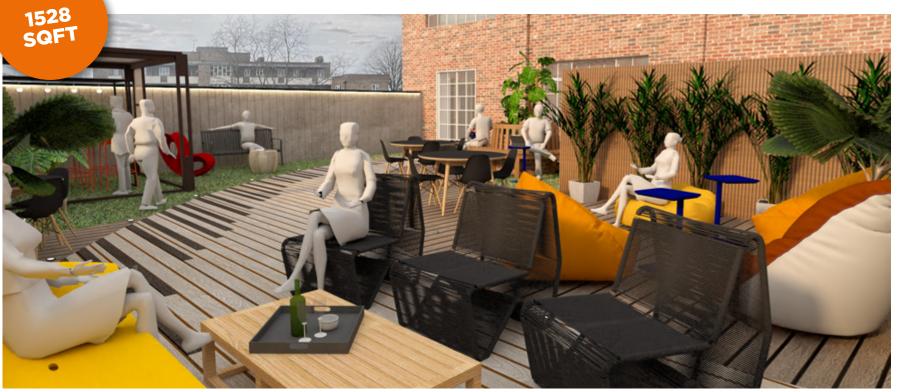

### COMPOSE YOUR OWN SYMPHONY AT PIANO HOUSE BRIXTON.

Discover the latest addition to Piano House in Brixton: a newly refurbished workspace accommodating up to 31 desks. This modern workspace is equipped with air conditioning, expansive windows, reclaimed wood floors, and exclusive access to a 1528 sqft private roof terrace.

#### **ROOF TERRACE**

- 1528 SQFT
- PRIVATE ACCESS
- OUTDOOR SPACE
- 2 MINUTE WALK FROM BRIXTON TUBE STATION

**UNIT 2.04** 