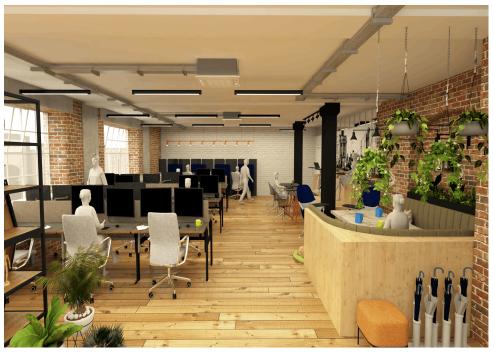

# **Description**

Piano House offers a variety of creative office suites all set within a converted victorian warehouse building offering original character features throughout. All available units benefit from airconditioning, large windows and reclaimed wood floors. The building offers creative breakout spaces across the building, a communal kitchen with tea and coffee, as well as exclusive events to connect and engage with the local and wider business community in addition to a communal roof terrace.

### **Key points**

- Availability from 290 2,870 sq ft
- Air-conditioning
- · Large windows and reclaimed wood flooring
- Dog friendly premises

- 24-hour access
- Breakout spaces, communal kitchen and showers
- Campus manager