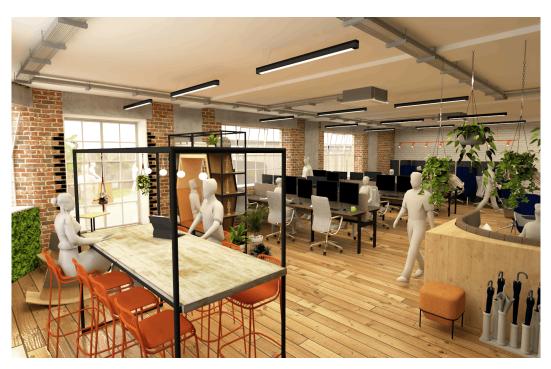

# **Description**

Piano House offers a variety of creative office suites all set within a converted victorian warehouse building offering original character features throughout. All available units benefit from airconditioning, large windows and reclaimed wood floors. The building offers creative breakout spaces across the building, a communal kitchen with tea and coffee, as well as exclusive events to connect and engage with the local and wider business community in addition to a communal roof terrace.

### **Key points**

- Availability from 290 2,870 sq ft
- Air-conditioning
- · Large windows and reclaimed wood flooring
- Dog friendly premises

- 24-hour access
- Breakout spaces, communal kitchen and showers
- Campus manager