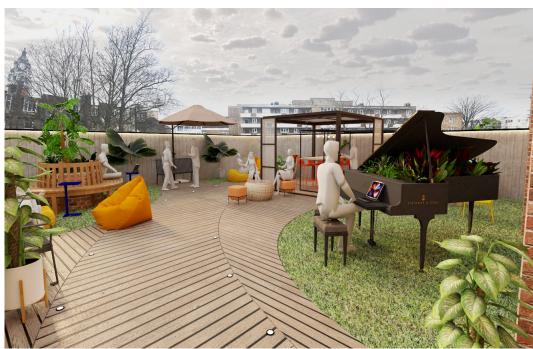

# **Description**

Piano House offers a variety of creative office suites all set within a converted victorian warehouse building offering original character features throughout. All available units benefit from airconditioning, large windows and reclaimed wood floors. The building offers creative breakout spaces across the building, a communal kitchen with tea and coffee, as well as exclusive events to connect and engage with the local and wider business community in addition to a communal roof terrace.