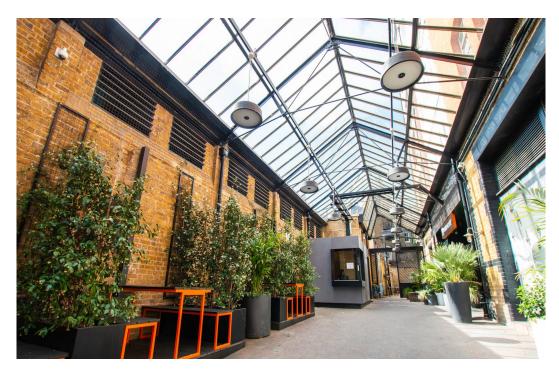

# **Description**

Piano House offers a variety of creative office suites all set within a converted victorian warehouse building offering original character features throughout. All available units benefit from airconditioning, large windows and reclaimed wood floors. The building offers creative breakout spaces across the building, a communal kitchen with tea and coffee, as well as exclusive events to connect and engage with the local and wider business community in addition to a communal roof terrace.

### **Key points**

- Availability from 290 2,870 sq ft
- Air-conditioning
- · Large windows and reclaimed wood flooring
- Dog friendly premises

- 24-hour access
- Breakout spaces, communal kitchen and showers
- Campus manager