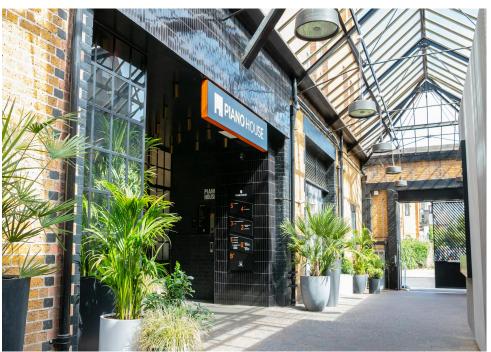

# **Description**

Piano House offers a variety of creative office suites all set within a converted victorian warehouse building offering original character features throughout. All available units benefit from airconditioning, large windows and reclaimed wood floors. The building offers creative breakout spaces across the building, a communal kitchen with tea and coffee, as well as exclusive events to connect and engage with the local and wider business community in addition to a communal roof terrace.

### **Key points**

- Availability from 290 2,870 sq ft
- Air-conditioning
- · Large windows and reclaimed wood flooring
- Dog friendly premises

- 24-hour access
- Breakout spaces, communal kitchen and showers
- Campus manager