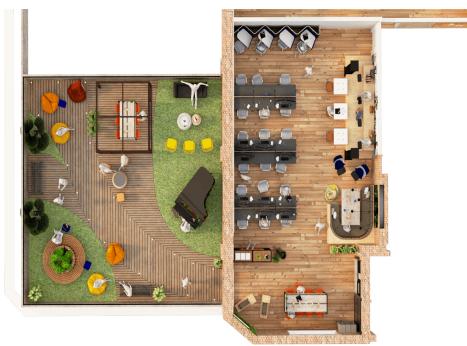

### Accommodation

| Name            | sq ft | sq m   | Availability |
|-----------------|-------|--------|--------------|
| 2nd - Unit 2.03 | 1,320 | 122.63 | Available    |
| 2nd - Unit 2.04 | 1,550 | 144    | Available    |
| 2nd - Unit 2.05 | 290   | 26.94  | Available    |
| 3rd - UNit 3.03 | 402   | 37.35  | Let          |