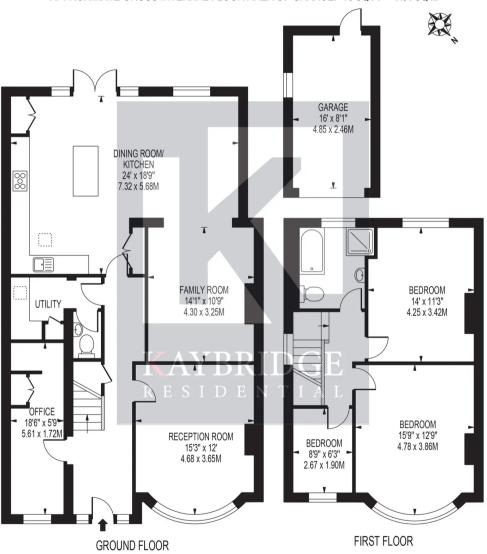

## **KINGSTON ROAD**

APPROXIMATE GROSS INTERNAL FLOOR AREA: 1629 SQ FT - 151.35 SQ M (EXCLUDING GARAGE)

APPROXIMATE GROSS INTERNAL FLOOR AREA OF GARAGE: 79 SQ FT - 7.31 SQ M

#### FOR ILLUSTRATION PURPOSES ONLY

THIS FLOOR FLAN SHOULD BE USED AS A GENERAL OUTLINE FOR GUIDANCE ONLY AND DOES NOT CONSTITUTE IN WHOLE OR IN PART AN OFFER OR CONTRACT.
ANY INTENDING PURCHASER OR LESSES HOULD SATISTY THEMSELVES BY INSPECTION, SEARCHES, ENQUIRES AND FULL SURVEY AS TO THE CORRECTNESS OF EACH STATEMENT.
ANY AREAS, MEASUREMENTS OR DISTANCES QUOTED ARE APPROXIMATE AND SHOULD NOT BE USED TO VALUE A PROPERTY OR BE THE BASIS OF ANY SALE OR LET.